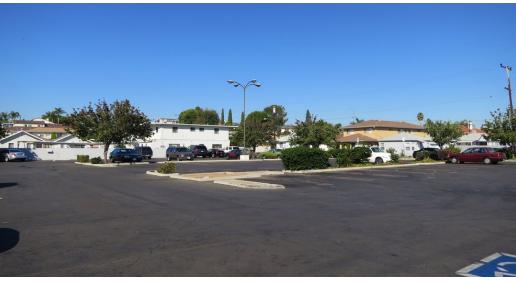

### **PROPERTY OVERVIEW**

This is a prime storefront space located on the busy, retail corridor of Hawthorne Blvd. in the City of Hawthorne. This space has great street visibility and is one of the few properties on Hawthorne Blvd. that has an exclusive parking lot with 81 parking spaces. Parking can be accessed off of 131st St. & 132nd St. The premise is approximately 23,600 SF with additional mezzanine space for storage.

#### **BULLETS HEADLINE**

- · High barrier of entry for box opportunities
- · Located on a highly trafficked prime retail corridor
- Densely populated trade area with over 293,877 people in a 3 mile radius
- Dedicated on-grade parking field that includes 81 parking spaces with access off 131st St. & 132nd St.