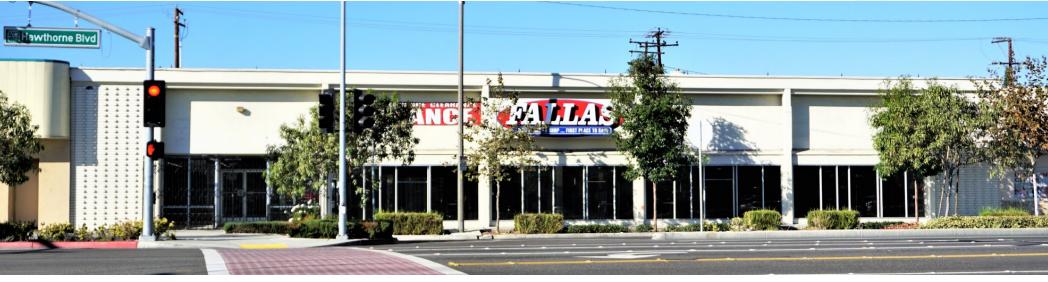

### **PROPERTY OVERVIEW**

This is a prime storefront space located on the busy, retail corridor of Hawthorne Blvd. in the City of Hawthorne. This space has great street visibility and is one of the few properties on Hawthorne Blvd. that has an exclusive parking lot with 81 parking spaces. Parking can be accessed off of 131st St. & 132nd St. The premise is approximately 23,600 SF with additional mezzanine space for storage.

#### **LOCATION OVERVIEW**

This space is nearby to various retail shops and service oriented businesses. It is just a few blocks away from where the 405 meets the 105 freeway. The surrounding area is densely populated with over 293,877 within just 3 miles.