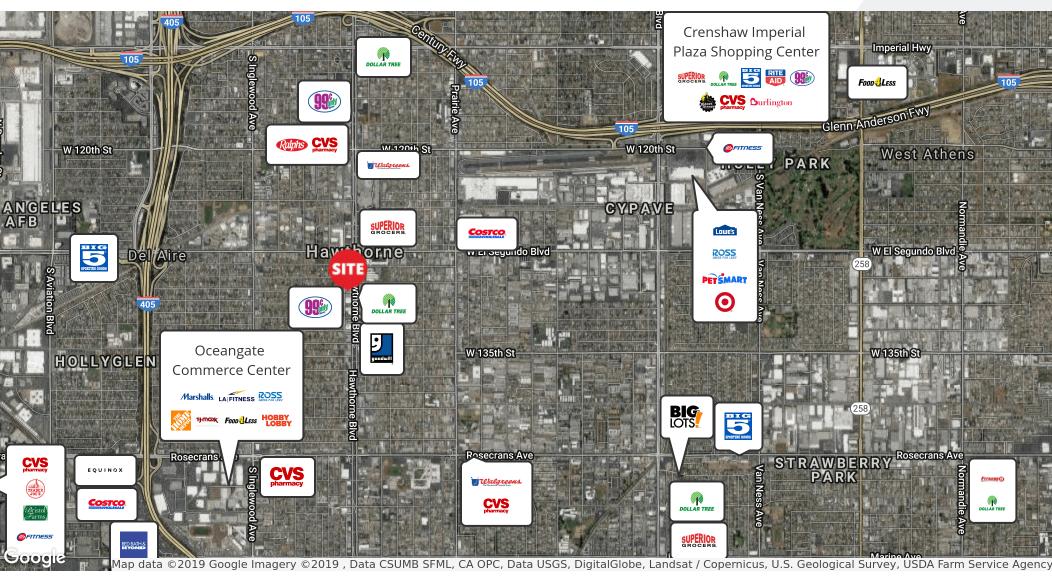

#### **LOCATION OVERVIEW**

This space is nearby to various retail shops and service oriented businesses. It is just a few blocks away from where the 405 meets the 105 freeway. The surrounding area is densely populated with over 293,877 within just 3 miles.