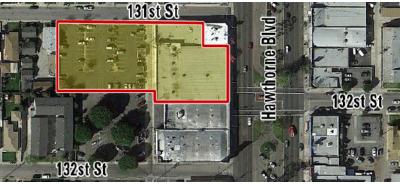

### **PROPERTY OVERVIEW**

This is a prime storefront space located on the busy, retail corridor of Hawthorne Blvd. in the City of Hawthorne. This space has great street visibility and is one of the few properties on Hawthorne Blvd. that has an exclusive parking lot with 81 parking spaces. Parking can be accessed off of 131st St. & 132nd St. The premise is approximately 23,600 SF with additional mezzanine space for storage.

#### **BULLETS HEADLINE**

- · High barrier of entry for box opportunities
- · Located on a highly trafficked prime retail corridor
- Densely populated trade area with over 293,877 people in a 3 mile radius
- Dedicated on-grade parking field that includes 81 parking spaces with access off 131st St. & 132nd St.