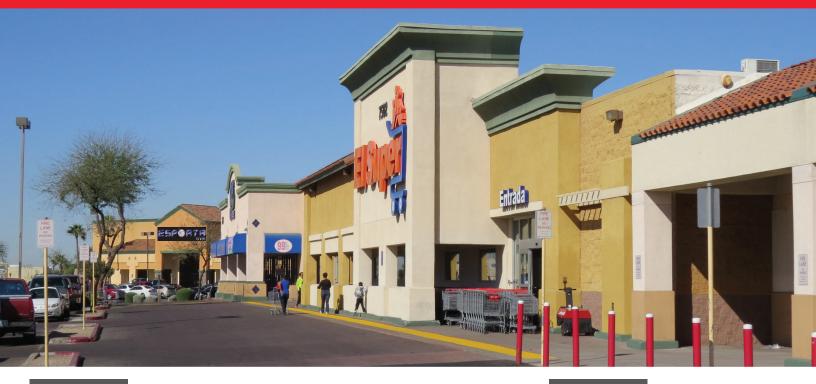

### **DESERT SKY PALMS**

7502-7710 W. THOMAS RD | PHOENIX, AZ 85033 NWC 75TH AVENUE & THOMAS ROAD

# EXISTING CARL'S JR. FREESTANDING RESTAURANT W/DRIVE-THRU UNDEVELOPED PAD AVAILABLE FOR LEASE OR BTS

#### **FEATURES:**

- ZONING: C-2, City of Phoenix
- Anchored by El Super, 99 Cent Only and Esporta Gym (LA Fitness)
- Project Size: 144,345 SF
- Great visibility with high traffic counts
- Located directly across from Desert Sky Mall