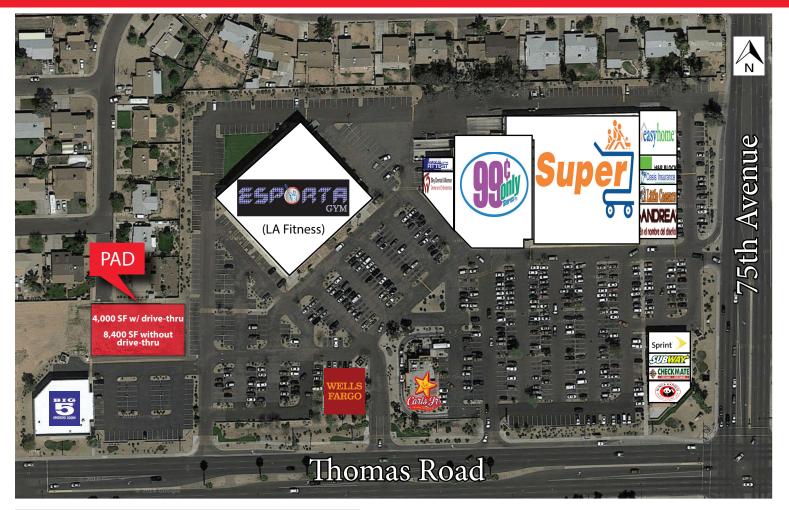

# EXISTING CARL'S JR. FREESTANDING RESTAURANT W/DRIVE-THRU UNDEVELOPED PAD AVAILABLE FOR LEASE OR BTS

#### **FEATURES:**

- ZONING: C-2, City of Phoenix
- Anchored by El Super, 99 Cent Only and Esporta Gym (LA Fitness)
- Project Size: 144,345 SF
- Great visibility with high traffic counts
- Located directly across from Desert Sky Mall

## EXISTING CARL'S JR. FREESTANDING RESTAURANT W/DRIVE-THRU UNDEVELOPED PAD AVAILABLE FOR LEASE OR BTS

| Suite      | Tenant                | SF     |
|------------|-----------------------|--------|
| #1-100/101 | Panda Express         | 2,000  |
| #1-102/103 | Checkmate             | 1,415  |
| #1-104/105 | Subway                | 1,414  |
| #1-106/109 | SPRINT                | 2,749  |
|            |                       |        |
| #3-1/2     | Andrea                | 2,778  |
| #3-3/4     | Little Caesar's       | 1,604  |
| #3-5       | Oasis Insurance       | 1,000  |
| #3-6       | H&R Block             | 1,000  |
| #3-7/9     | Easy Home Rent To Own | 4,000  |
| #3-10      | El Super Market       | 45,167 |

| Suite | Tenant                          | SF     |
|-------|---------------------------------|--------|
| #4-1  | Carl's Jr (AVAILABLE w/ notice) | 4,219  |
|       | (do not disturb tenant)         |        |
| #5-1  | 99 Cents Only                   | 22,026 |
| #5-2  | Desert Sky Dental               | 3,425  |
| #5-3  | Survival of the Fittest         | 925    |
|       |                                 |        |
| #6-1  | Esporta Gym (LA Fitness)        | 41,000 |
|       |                                 |        |
| #8-1  | Big 5 Sporting Goods            | 9,505  |
| DAD   | Crown d Loose or DTC            |        |
| PAD   | Ground Lease or BTS             |        |
|       |                                 |        |