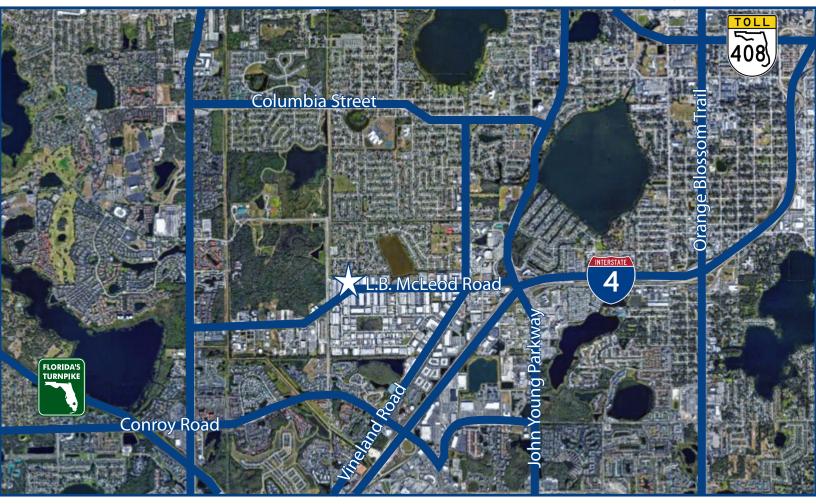

#### **OPPORTUNITY**

Triplex is an excellent office/warehouse distribution location in close proximity to Interstate 4, Kirkman Road, John Young Parkway, International Drive and the Florida Turnpike. The tourist corridor is nearby, including amenities like the Millenia Mall and Universal Studios.

#### PROPERTY HIGHLIGHTS

- Three office/warehouse buildings totaling 212,815± sf
- 20' clear height
- Column spacing: 30' x 50' (150' deep)
- Dock high loading
- Concrete block and metal construction
- Parking ratio: 2/1,000 sf
- Excellent distribution location in close proximity to Interstate 4, Kirkman Road, John Young Parkway, International Drive and the Florida Turnpike