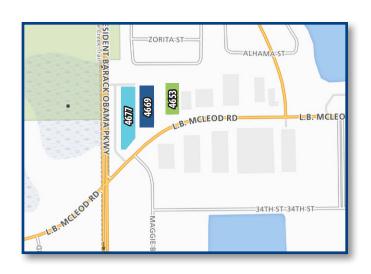

### Office/Warehouse For Lease Triplex

4653-4677 L.B. McLeod Road Orlando, FL 32811

#### **OPPORTUNITY**

Triplex is an excellent office/warehouse distribution location in close proximity to Interstate 4, Kirkman Road, John Young Parkway, International Drive and the Florida Turnpike. The tourist corridor is nearby, including amenities like the Millenia Mall and Universal Studios.

#### PROPERTY HIGHLIGHTS

- Three office/warehouse buildings totaling 212,815± sf
- 20' clear height
- Column spacing: 30' x 50' (150' deep)
- Dock high loading
- Concrete block and metal construction
- Parking ratio: 2/1,000 sf
- Excellent distribution location in close proximity to Interstate 4, Kirkman Road, John Young Parkway, International Drive and the Florida Turnpike