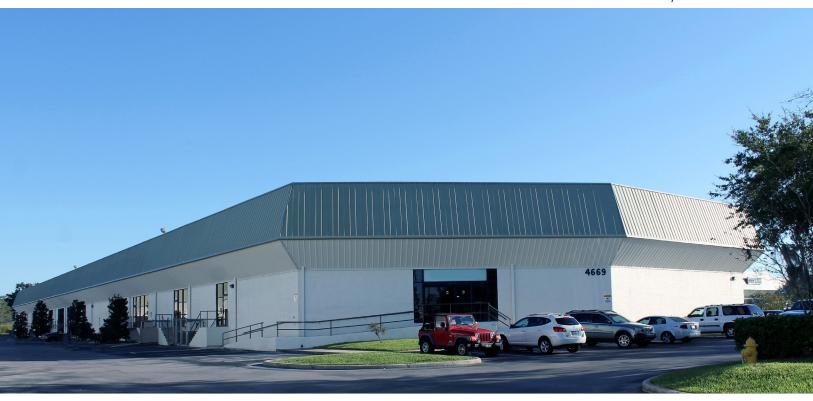

### Office/Warehouse For Lease Triplex

4653-4677 L.B. McLeod Road Orlando, FL 32811

#### **OPPORTUNITY**

Triplex is an excellent office/warehouse distribution location in close proximity to Interstate 4, Kirkman Road, John Young Parkway, International Drive and the Florida Turnpike. The tourist corridor is nearby, including amenities like the Millenia Mall and Universal Studios.

#### PROPERTY HIGHLIGHTS

- Three office/warehouse buildings totaling 212,815± sf
- 20' clear height
- Column spacing: 30' x 50' (150' deep)
- Dock high loading
- Concrete block and metal construction
- Parking ratio: 2/1,000 sf
- Excellent distribution location in close proximity to Interstate 4, Kirkman Road, John Young Parkway, International Drive and the Florida Turnpike