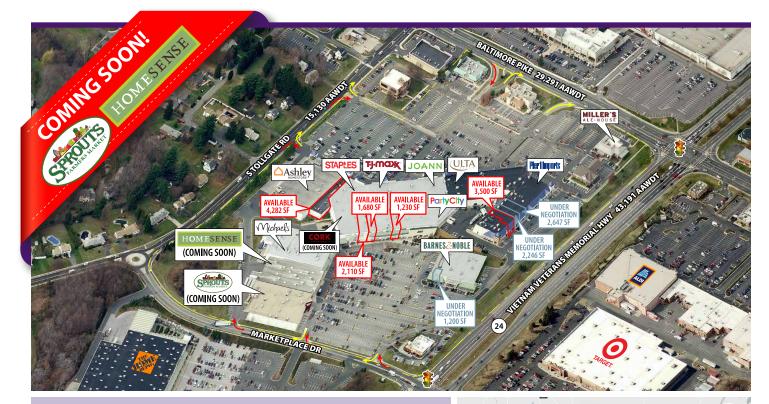

# **Tollgate Marketplace**

615 BALTIMORE PIKE | BEL AIR, MD 21014

1,200 - 4,282 SF Spaces Available

# **Property Highlights**

- Steady consumer traffic driven by a strong tenant mix including seven national anchors
- Proven retail destination in one of the region's strongest retail markets
- Located at the heavily trafficked main intersection (70,000 AAWDT) of Baltimore Pike (U.S. Route 1) and Vietnam Veterans Memorial Highway (U.S. Route 24) with direct visibility to the shopping center
- Newly renovated center including upgraded facade
- Located at the best intersection in the market with multiple access points