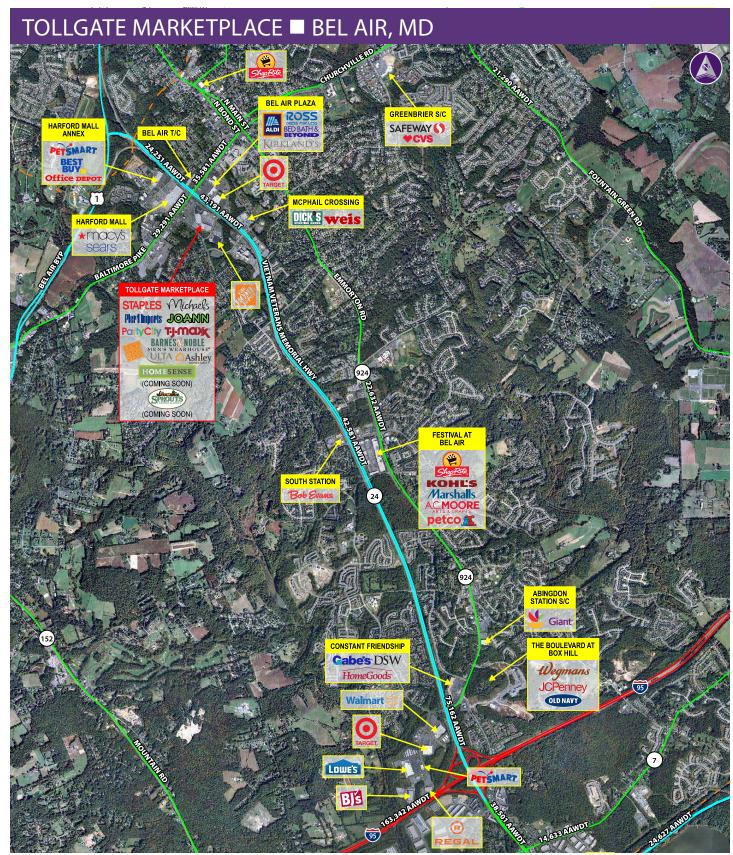

# **Property Highlights**

- Steady consumer traffic driven by a strong tenant mix including seven national anchors
- Proven retail destination in one of the region's strongest retail markets
- Located at the heavily trafficked main intersection (70,000 AAWDT) of Baltimore Pike (U.S. Route 1) and Vietnam Veterans Memorial Highway (U.S. Route 24) with direct visibility to the shopping center
- Newly renovated center including upgraded facade
- Located at the best intersection in the market with multiple access points