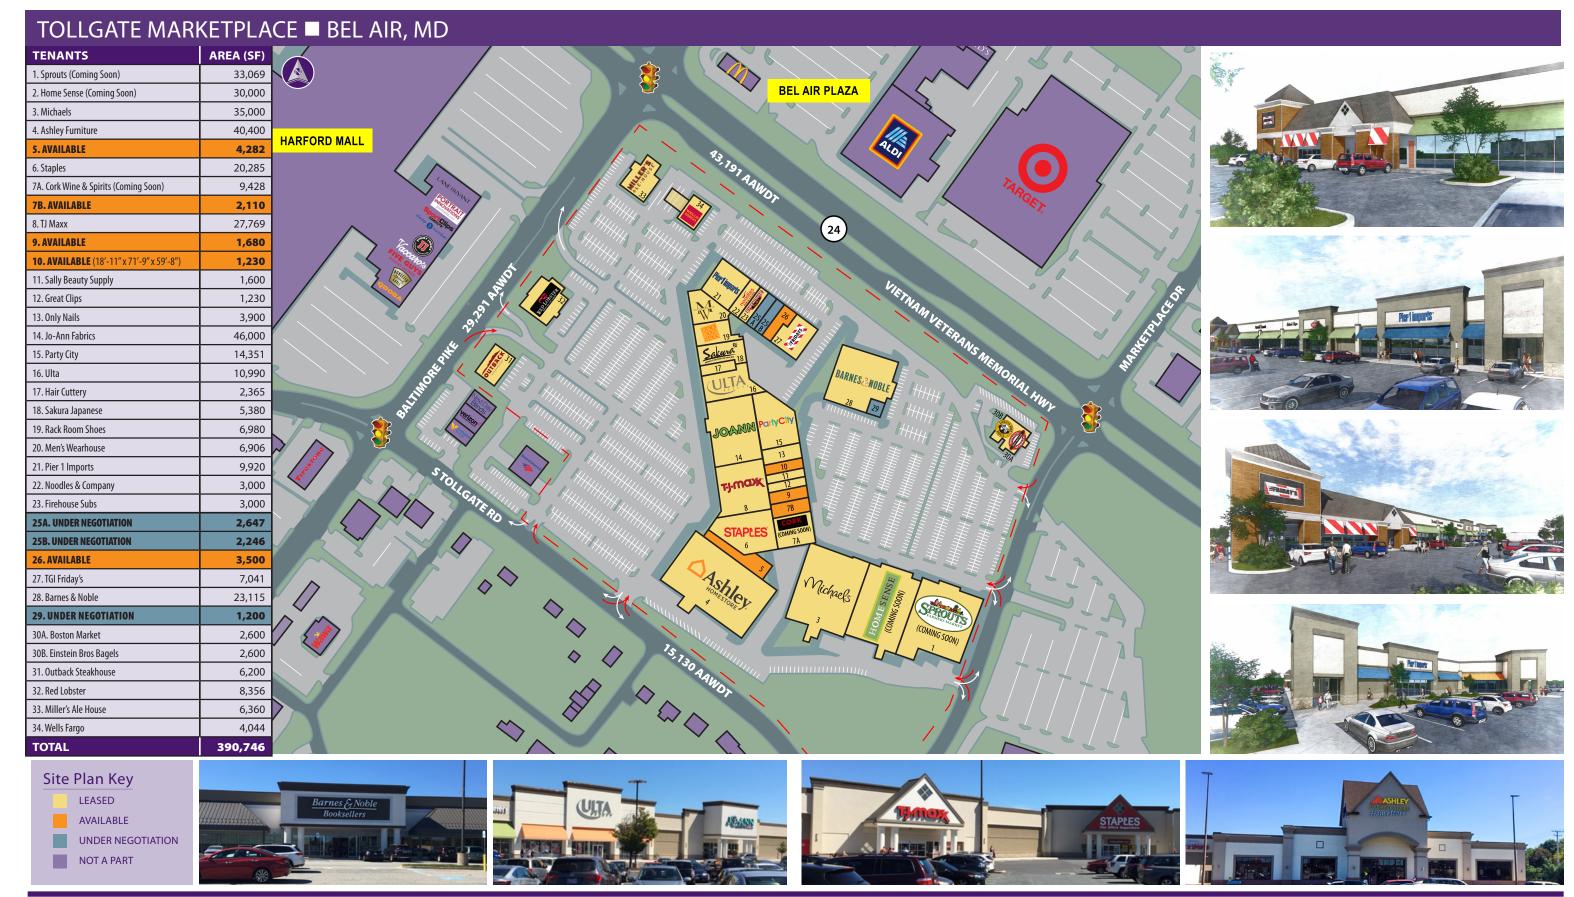

# **Tollgate Marketplace**

615 BALTIMORE PIKE | BEL AIR, MD 21014

1,200 - 4,282 SF Spaces Available

# **Property Highlights**

- Steady consumer traffic driven by a strong tenant mix including seven national anchors
- Proven retail destination in one of the region's strongest retail markets
- Located at the heavily trafficked main intersection (70,000 AAWDT) of Baltimore Pike (U.S. Route 1) and Vietnam Veterans Memorial Highway (U.S. Route 24) with direct visibility to the shopping center
- Newly renovated center including upgraded facade
- Located at the best intersection in the market with multiple access points