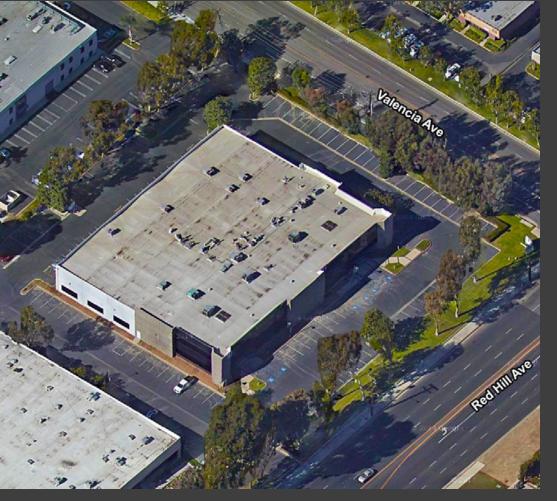

## 15501 RED HILL AVENUE | TUSTIN, CA

## **PROPERTY FEATURES**

- Build to suit opportunity 20,000 sq.ft. 40,000 sq.ft.
- Office/Warehouse/Showroom to fit your need
- Truck well possible
- 22' 24' clear height
- 1,600 amps (277/480 V ) verify
- Over standard parking (3.8 stalls per 1000 sq.ft.)
- Building Top Signage on Red Hill Avenue