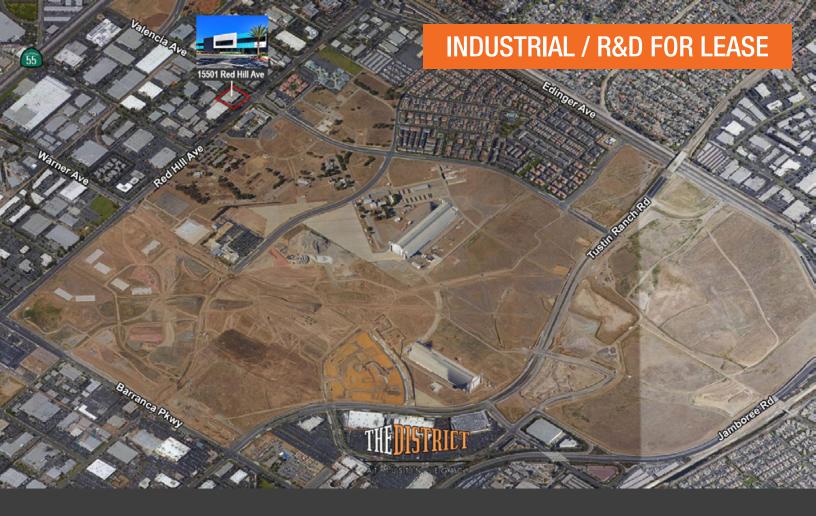

# INDUSTRIAL / R&D FOR LEASE

## 15501 RED HILL AVENUE | TUSTIN, CA





## **PROPERTY FEATURES**

- Build to suit opportunity 20,000 sq.ft. 40,000 sq.ft.
- Office/Warehouse/Showroom to fit your need
- Truck well possible
- 22' 24' clear height
- 1,600 amps (277/480 V ) verify
- Over standard parking (3.8 stalls per 1000 sq.ft.)
- Building Top Signage on Red Hill Avenue

For more information, please contact:



COMMERCIAL REAL ESTATE SERVICES

#### **MATT MCKINLAY**

100 Bayview Circle, Suite 600 Newport Beach, CA 92660 949.724.1000 lee-associates.com



## **ROB RADER**

**≅**: 949.231.5022 **≡**: rrader@windwaterrealty.com BRE #: 01373045

2860 Michelle Drive, Suite 150 Irvine, CA 92606 949-231-5022 http://windwaterrealty.com/





For more information, please contact:



COMMERCIAL REAL ESTATE SERVICES

#### **MATT MCKINLAY**

\*: 949.724.4727
:: mmckinlay@lee-associates.com
BRE #: 01915070

100 Bayview Circle, Suite 600 Newport Beach, CA 92660 949.724.1000 lee-associates.com



## **ROB RADER**

☎: 949.231.5022 ड: rrader@windwaterrealty.com BRE #: 01373045

2860 Michelle Drive, Suite 150 Irvine, CA 92606 949-231-5022 http://windwaterrealty.com/