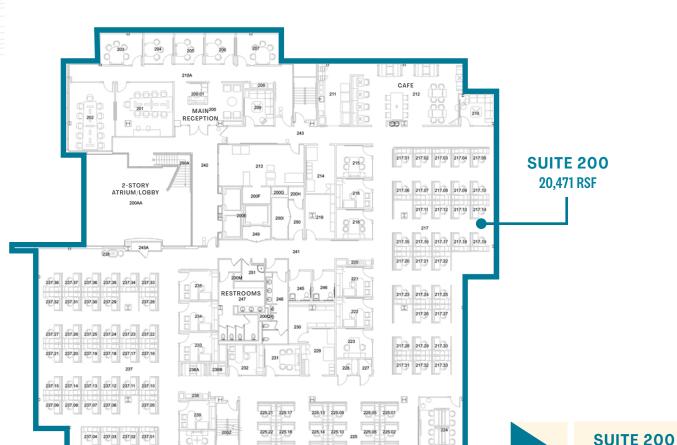

## Building I - Floor 2

- + Suite 200 20,471 RSF
- + Available Now
- + Full floor space
- + Space in new condition, very functional layout
- + 20% conference rooms/private offices, and 80% open space for cubicles

CLICK TO GO BACK

TO AVAILABLE SPACE

**VIRTUAL TOUR** 

**CLICK PLAY** 

+ Café area in space, along with other customary support spaces

+ Can be combined with Suite 320 for 30,517 RSF