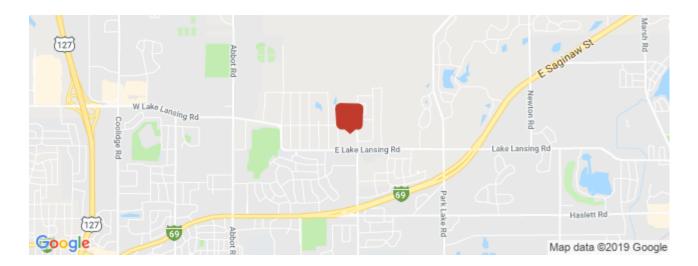

#### **Overview/Comments**

Carriage Hills Shopping Center is a neighborhood shopping center bordering on the upscale Whitehills neighborhood. Situated on the corner of Lake Lansing and Hagadorn roads, this location is just minutes away from downtown Lansing, East Lansing and Michigan State University. This is an excellent location for a large variety of office, retail or restaurant uses. Your customers will appreciate the ample parking and well-lit parking lot. Existing tenants include Buddie's Pub and Grill, Goodwill, Spartan Net and the new home of Spartan Dance & Fit's state-of-the-art facility!! Suites start at 1,700 square feet and may be designed and built to your needs and specifications. Contact DTN Management Co. today for competitive lease and rate information.

# Jous: 1,828 SF Relet

Location

Address: County: MSA: 3030 Lake Lansing Rd, East Lansing, MI 48823 Ingham Lansing-East Lansing 05/15/2013 \$8 - 10 PSF (Annual) NNN 0 \$3 PSF (Annual)

> 03/13/2019 \$11 PSF (Annual) NNN Yes