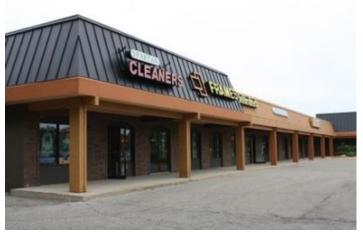

#### **Overview/Comments**

Carriage Hills Shopping Center is a neighborhood shopping center bordering on the upscale Whitehills neighborhood. Situated on the corner of Lake Lansing and Hagadorn roads, this location is just minutes away from downtown Lansing, East Lansing and Michigan State University. This is an excellent location for a large variety of office, retail or restaurant uses. Your customers will appreciate the ample parking and well-lit parking lot. Existing tenants include Buddie's Pub and Grill, Goodwill, Spartan Net and the new home of Spartan Dance & Fit's state-of-the-art facility!! Suites start at 1,700 square feet and may be designed and built to your needs and specifications. Contact DTN Management Co. today for competitive lease and rate information.

#### **Property Images**

IMG\_1519web