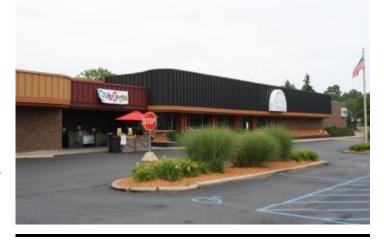

#### **Overview/Comments**

Carriage Hills Shopping Center is a neighborhood shopping center bordering on the upscale Whitehills neighborhood. Situated on the corner of Lake Lansing and Hagadorn roads, this location is just minutes away from downtown Lansing, East Lansing and Michigan State University. This is an excellent location for a large variety of office, retail or restaurant uses. Your customers will appreciate the ample parking and well-lit parking lot. Existing tenants include Buddie's Pub and Grill, Goodwill, Spartan Net and the new home of Spartan Dance & Fit's state-of-the-art facility!! Suites start at 1,700 square feet and may be designed and built to your needs and specifications. Contact DTN Management Co. today for competitive lease and rate information.

#### **Property Images**

IMG\_1519web