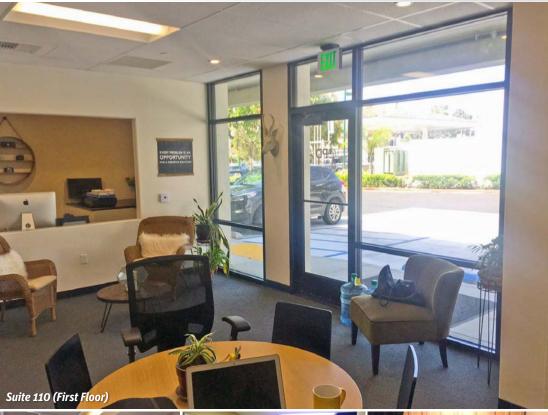

# Suite 110 (First Floor)

#### PROPERTY BRIEF

Completely renovated office building on upper State Street. Suite 110 is a ground floor space featuring high ceilings and flexible floor plan; the basement, connected by stairs, is a finished office; Owner ideally would like to lease both spaces together. Across from the shopping and dining of La Cumbre Plaza and Five Points Shopping Center. Easy access to State Street and the 101 Freeway, plus State Street signage available.