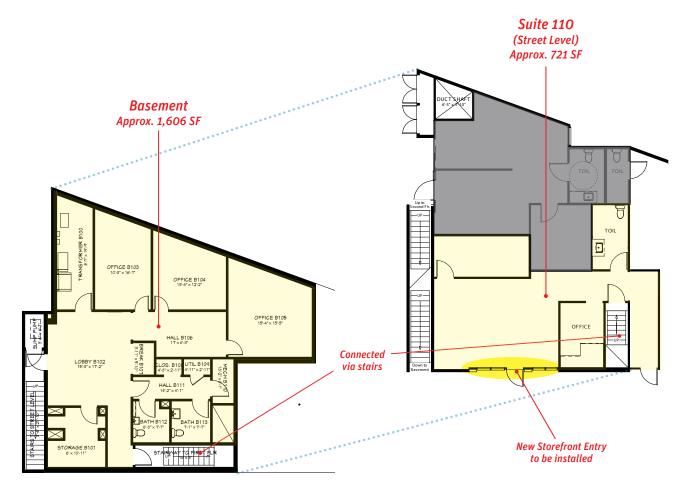

## FLOOR PLANS | FIRST FLOOR & BASEMENT

The information provided here has been obtained from the owner of the property or from other sources deemed reliable. We have no reason to doubt its accuracy, but we do not guarantee it.

Lease Rate | \$2.40/SF Gross (Suites 110)

\$1.00/SF Gross (Basement)

Sizes Fuite 110 (1st Flr) — Approx. 721 SF

Basement — Approx. 1,606 SF

Total Space — Approx. 2,327 SF

Term 1 2-5 Years

Tenant Expenses | Utilities