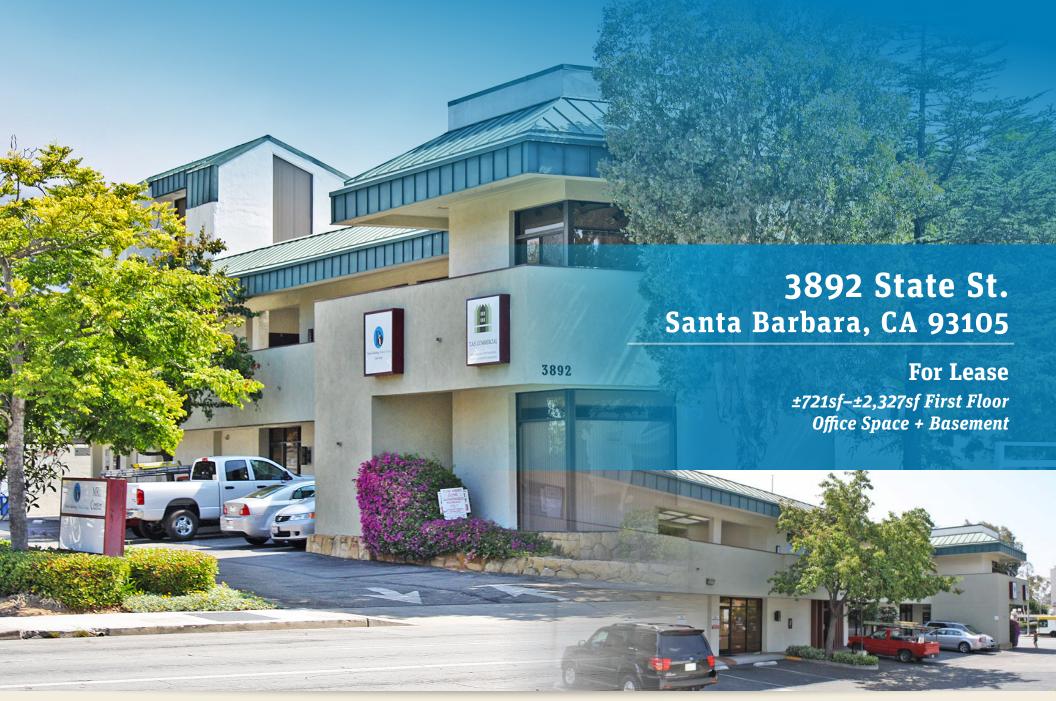

# FOR LEASE # ±721sf-±2,327sf OFFICE SPACES + BASEMENT

3892 STATE ST., SUITE 110 & BASEMENT | SANTA BARBARA, CA 93105

#### PROPERTY BRIEF

Completely renovated office building on upper State Street. Suite 110 is a ground floor space featuring high ceilings and flexible floor plan; the basement, connected by stairs, is a finished office; Owner ideally would like to lease both spaces together. Across from the shopping and dining of La Cumbre Plaza and Five Points Shopping Center. Easy access to State Street and the 101 Freeway, plus State Street signage available.