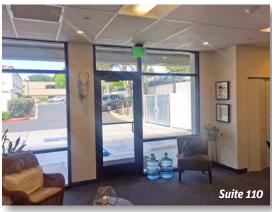

# Suite 110 (First Floor)

#### PROPERTY BRIEF

Completely renovated office building on upper State Street. Suite 110 is a ground floor space featuring high ceilings and flexible floor plan; the basement, connected by stairs, is a finished office; Owner ideally would like to lease both spaces together. Across from the shopping and dining of La Cumbre Plaza and Five Points Shopping Center. Easy access to State Street and the 101 Freeway, plus State Street signage available.