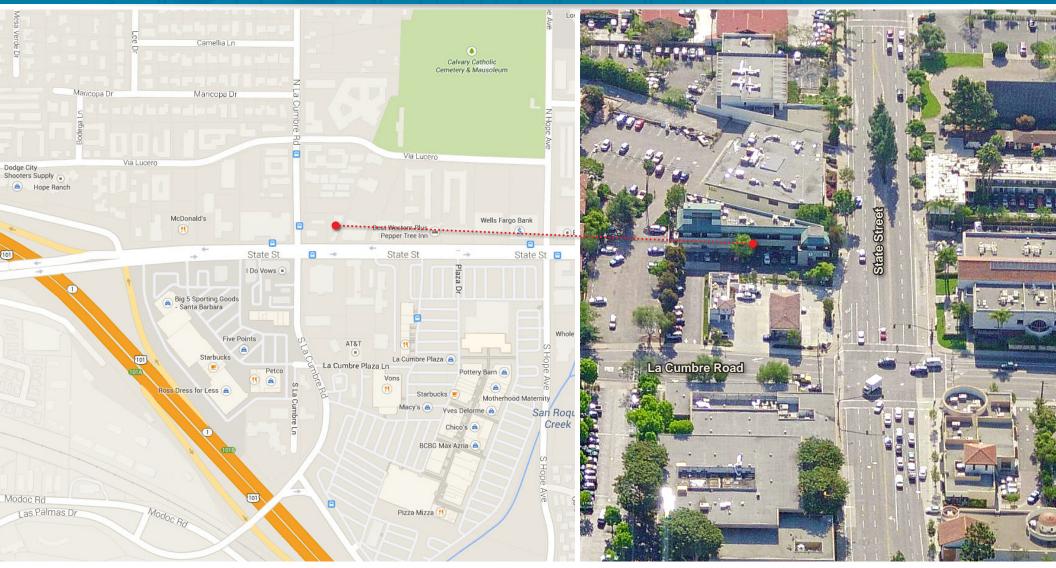

# FOR LEASE # ±721sf-±2,327sf OFFICE SPACES + BASEMENT

3892 STATE ST., SUITE 110 & BASEMENT | SANTA BARBARA, CA 93105

#### PROPERTY BRIEF

Completely renovated office building on upper State Street. Suite 110 is a ground floor space featuring high ceilings and flexible floor plan; the basement, connected by stairs, is a finished office; Owner ideally would like to lease both spaces together. Across from the shopping and dining of La Cumbre Plaza and Five Points Shopping Center. Easy access to State Street and the 101 Freeway, plus State Street signage available.