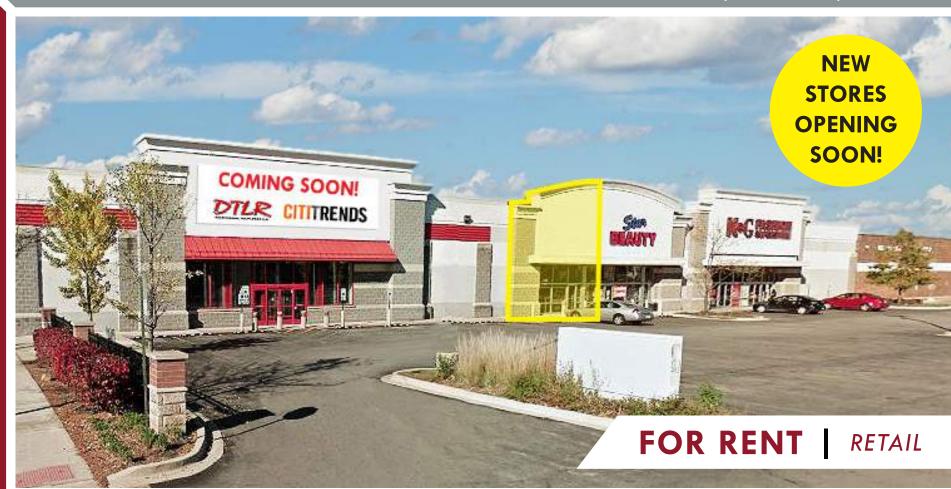

## 76TH & STONY ISLAND

7554 S. STONY ISLAND AVE., CHICAGO, IL 60649

67,000+ SF RETAIL SHOPPING CENTER, SHADOW-ANCHORED BY JEWEL OSCO. **LOOKING TO FILL THE LAST SPOT!** RIGHT NEXT TO CHICAGO SKYWAY AND SURROUNDED BY MULTIPLE NATIONAL RETAILERS.

SPACE AVAILABLE | 3,669 SF

ANNUAL NET RENT\* | \$18 - \$20 / SF

CAM & TAX | \$6.50 / SF

POPULATION | 37,000+ WITHIN 1 MILE

AVERAGE HH INCOME | \$42,000+ WITHIN 1 MILE

TRAFFIC | 42,000 VEHICLES PER DAY

\*Available spaces only

TENANTS INCLUDE