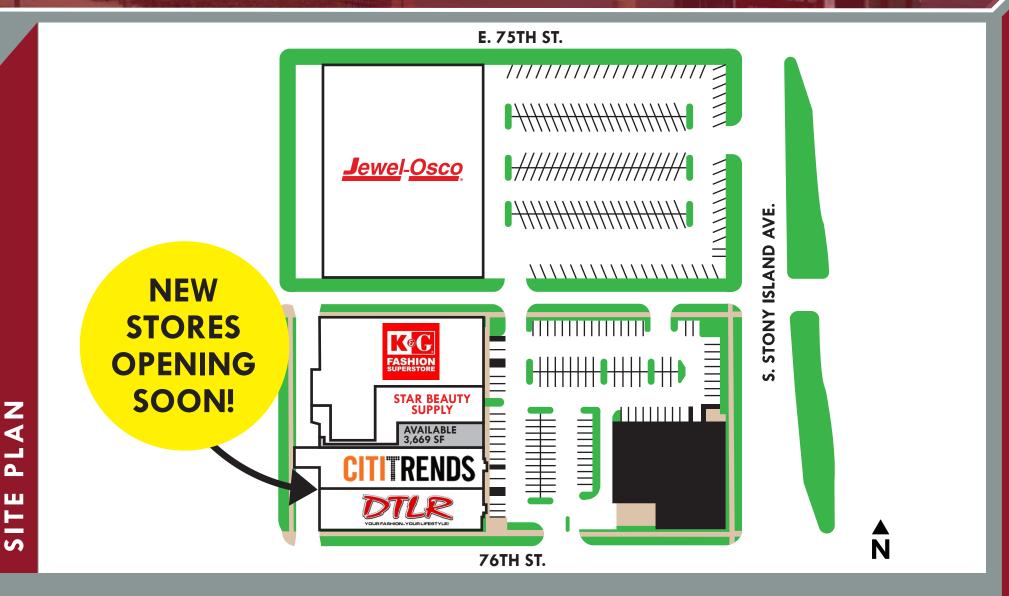

## 76TH & STONY ISLAND

7554 S. STONY ISLAND AVE., CHICAGO, IL 60649

67,000+ SF RETAIL SHOPPING CENTER, SHADOW-ANCHORED BY JEWEL OSCO. **LOOKING TO FILL THE LAST SPOT!** RIGHT NEXT TO CHICAGO SKYWAY AND SURROUNDED BY MULTIPLE NATIONAL RETAILERS.

SPACE AVAILABLE | 3,669 SF

ANNUAL NET RENT\* | \$18 - \$20 / SF

CAM & TAX | \$6.50 / SF

POPULATION | 37,000+ WITHIN 1 MILE

AVERAGE HH INCOME | \$42,000+ WITHIN 1 MILE

TRAFFIC | 42,000 VEHICLES PER DAY

\*Available spaces only

TENANTS INCLUDE