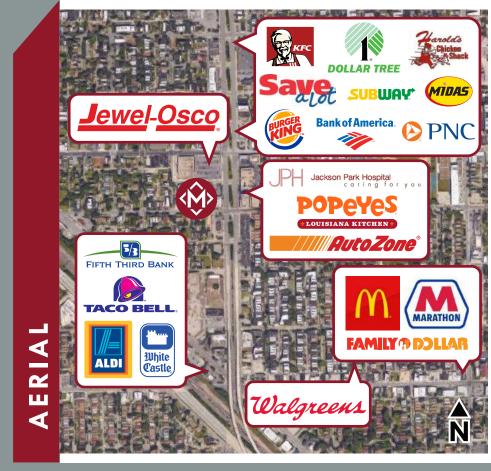

## 76TH & STONY ISLAND

7554 S. STONY ISLAND AVE., CHICAGO, IL 60649

67,000+ SF RETAIL SHOPPING CENTER, SHADOW-ANCHORED BY JEWEL OSCO. **LOOKING TO FILL THE LAST SPOT!** RIGHT NEXT TO CHICAGO SKYWAY AND SURROUNDED BY MULTIPLE NATIONAL RETAILERS.