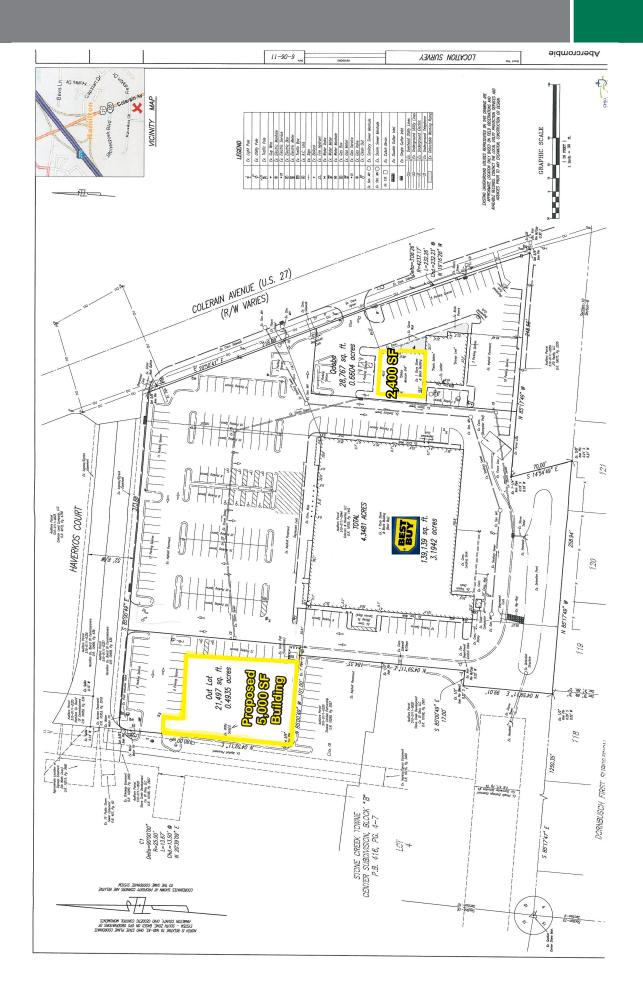

### • Endcap unit on Colerain Avenue

- Inline space on Stone Creek Blvd.
- Outparcel by Best Buy

#### HIGHLIGHTS

- Available 2,400 SF, 2,596 SF, 1,524 SF, & 2,250 SF. Outparcel- up to 5,000 SF
- Located at I-275 & State Route 27 (Colerain Avenue)
- 2 signalized access points
- Anchors include Meijer, Bed Bath & Beyond, JCPenney and Best Buy
- Other retailers include Old Navy, Justice, Lane Bryant, Rue 21, Payless Shoes and La-Z-Boy Furniture
- Restaurants include Olive Garden, Logan's Roadhouse, Quaker Steak and Lube, Five Guys, LaRosa's, Buffalo Wild Wings and TGI Friday's
- 1,524 5,000 square feet available

# Anchor

StoneCreek Site Plan

The information herein is not guaranteed. Although obtained from reliable sources, it is subject to errors, omissions, prior to sale and withdrawal from the market without notice.