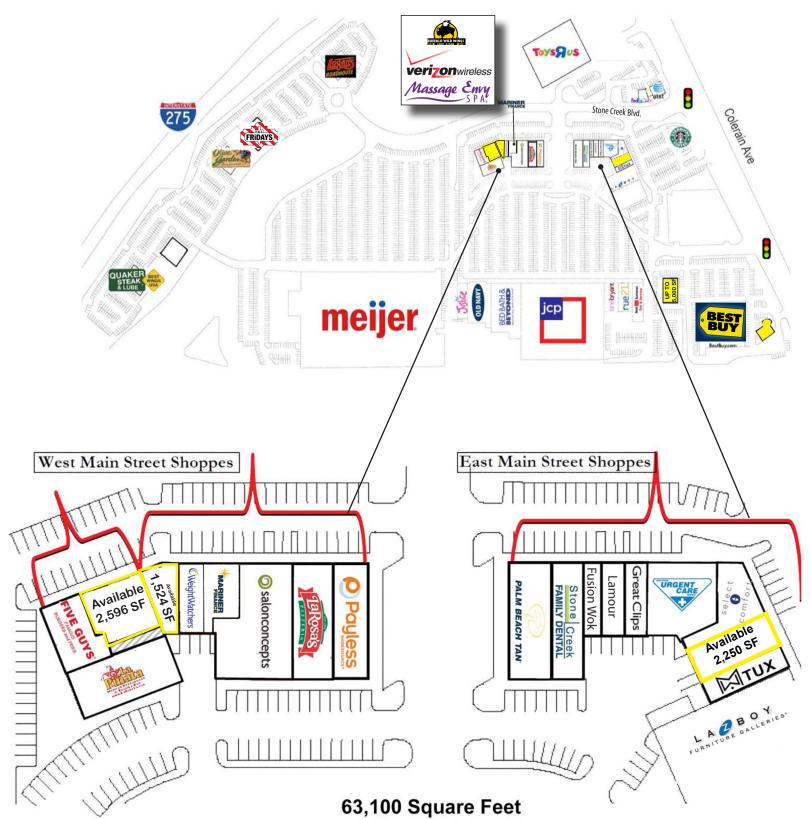

#### HIGHLIGHTS

- Available 2,400 SF, 2,596 SF, 1,524 SF, & 2,250 SF. Outparcel- up to 5,000 SF
- Located at I-275 & State Route 27 (Colerain Avenue)
- 2 signalized access points
- Anchors include Meijer, Bed Bath & Beyond, JCPenney and Best Buy
- Other retailers include Old Navy, Justice, Lane Bryant, Rue 21, Payless Shoes and La-Z-Boy Furniture
- Restaurants include Olive Garden, Logan's Roadhouse, Quaker Steak and Lube, Five Guys, LaRosa's, Buffalo Wild Wings and TGI Friday's
- 1,524 5,000 square feet available

# Anchor

StoneCreek Site Plan

The information herein is not guaranteed. Although obtained from reliable sources, it is subject to errors, omissions, prior to sale and withdrawal from the market without notice.