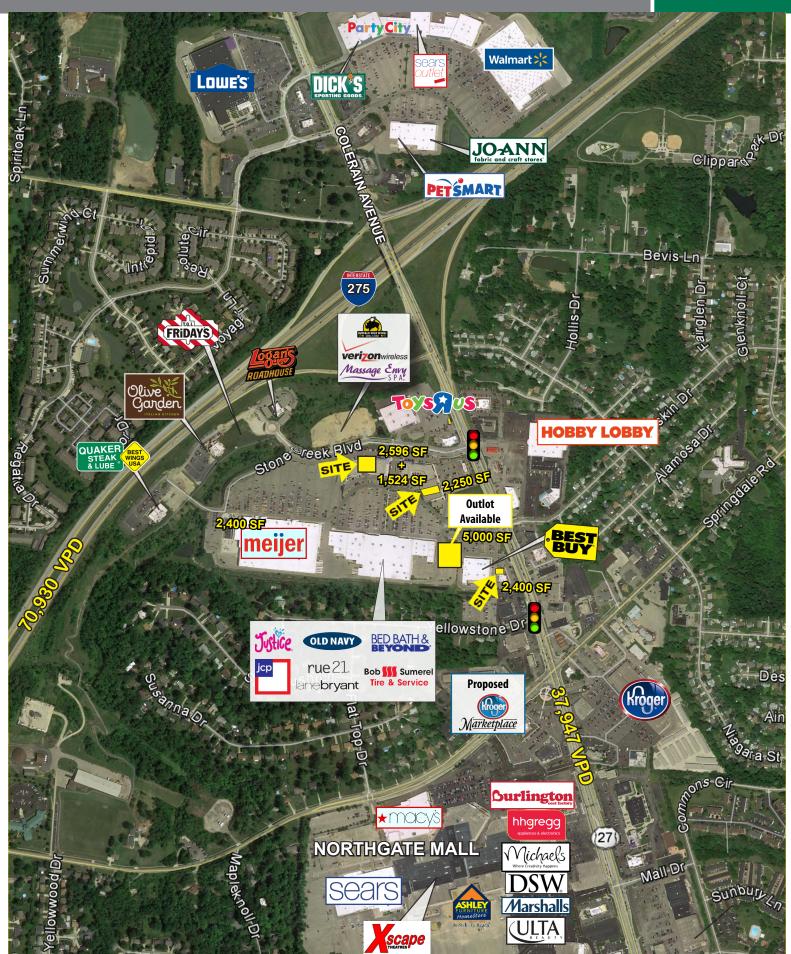

### • Endcap unit on Colerain Avenue

- Inline space on Stone Creek Blvd.
- Outparcel by Best Buy

#### HIGHLIGHTS

- Available 2,400 SF, 2,596 SF, 1,524 SF, & 2,250 SF. Outparcel- up to 5,000 SF
- Located at I-275 & State Route 27 (Colerain Avenue)
- 2 signalized access points
- Anchors include Meijer, Bed Bath & Beyond, JCPenney and Best Buy
- Other retailers include Old Navy, Justice, Lane Bryant, Rue 21, Payless Shoes and La-Z-Boy Furniture
- Restaurants include Olive Garden, Logan's Roadhouse, Quaker Steak and Lube, Five Guys, LaRosa's, Buffalo Wild Wings and TGI Friday's
- 1,524 5,000 square feet available

| 5,716 | TRAFFIC COUNTS |            | Owned & Managed By: |
|-------|----------------|------------|---------------------|
| 5,121 | I-275          | 71,000 VPD | RetailCenters       |
|       | Colerain Ave.  | 38,000 VPD |                     |