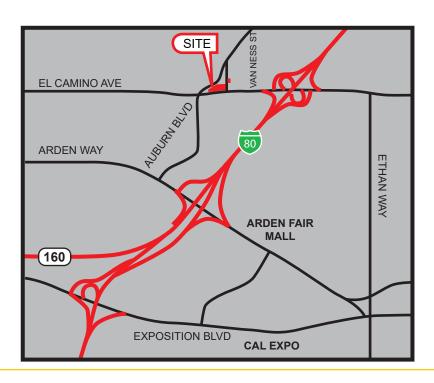

#### **PROPERTY DETAILS:**

Attractive building with outstanding access to Business 80. Virtually all high speed data services available, excellent for high tech users. Tenant improvement funds available. Excellent access to the larger area, good condition and attractive lease rates make it an outstanding value.