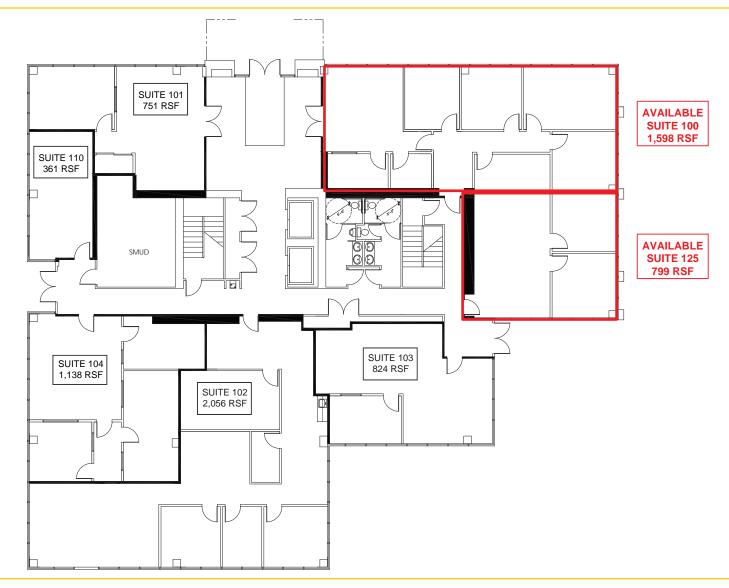

#### **LEASE RATES:**

Suite 100: 1,598 SF - \$2,317.00 (\$1.45 PSF, FS) Suite 125: 799 SF - \$1,191.00 (\$1.49 PSF, FS) Suite 300: 871 SF - \$1,211.00 (\$1.39 PSF, FS)

#### **1ST FLOOR**