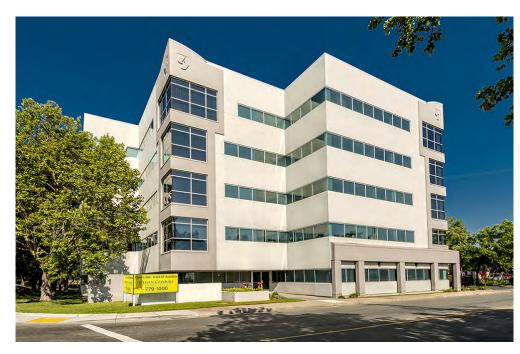

#### **FEATURES:**

- Five-story office building
- · Fiber optic service to building
- Building is completely renovated
- High speed data services available:
   DSL & T-1. Only a quarter mile to AT&T "switch"
- Sufficient parking available, including an overflow lot

#### **PROPERTY DETAILS:**

Attractive building with outstanding access to Business 80. Virtually all high speed data services available, excellent for high tech users. Tenant improvement funds available. Excellent access to the larger area, good condition and attractive lease rates make it an outstanding value.