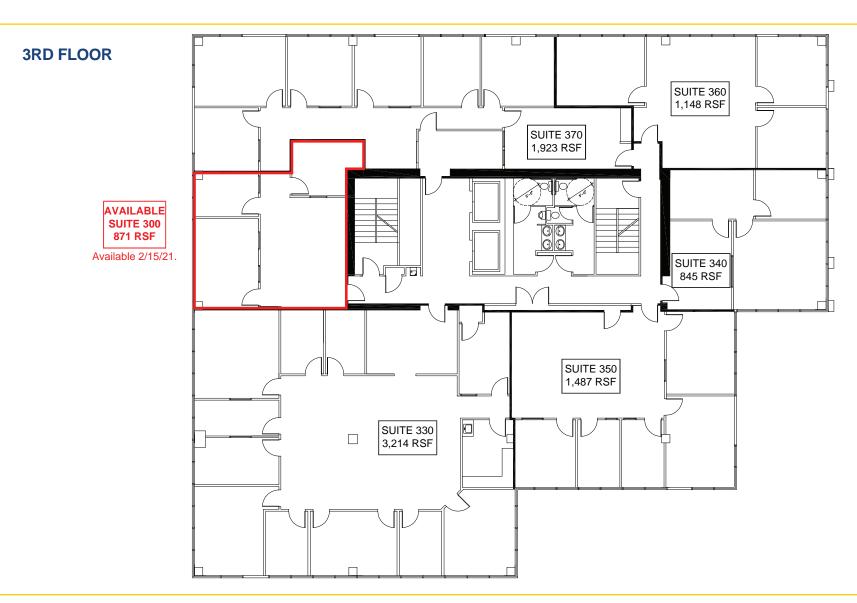

#### **LEASE RATES:**

Suite 100: 1,598 SF - \$2,317.00 (\$1.45 PSF, FS) Suite 125: 799 SF - \$1,191.00 (\$1.49 PSF, FS) Suite 300: 871 SF - \$1,211.00 (\$1.39 PSF, FS)