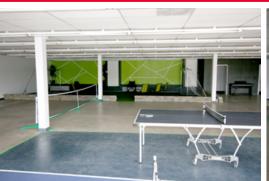

## **Property Highlights**

Size: 3,000 - 6,788 SF

Rate: \$0.60 PSF + \$0.17 PSF, NNN

- Flexible use office, retail or light industrial
- Open floor plan, with 3 private offices
- Ideal for school or church
- Convenient downtown location
- Visible from I-15