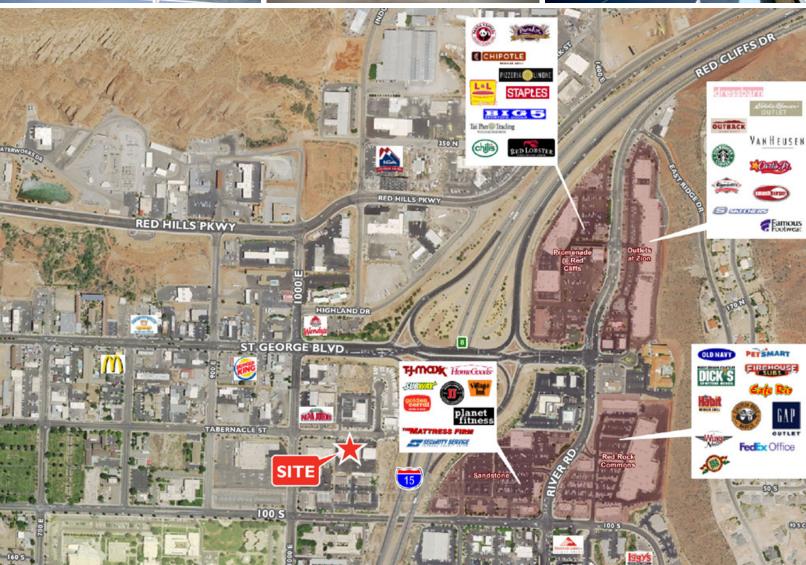

## **Property Highlights**

Size: 3,000 - 6,788 SF

Rate: \$0.60 PSF + \$0.17 PSF, NNN

- Flexible use office, retail or light industrial
- Open floor plan, with 3 private offices
- Ideal for school or church
- Convenient downtown location
- Visible from I-15

## **SR Commercial Center**

1062 East Tabernacle Street / St. George, Utah

Andrew L. Sorensen, ccim Director

+1 435 986 4705 andrew.sorensen@cushwake.com Travis J. Parry, sior, ccim Senior Director +1 435 986 4708 travis.parry@cushwake.com 2 West St. George Blvd, Suite 10 St. George, Utah 84770 Main +1 435 673 7111