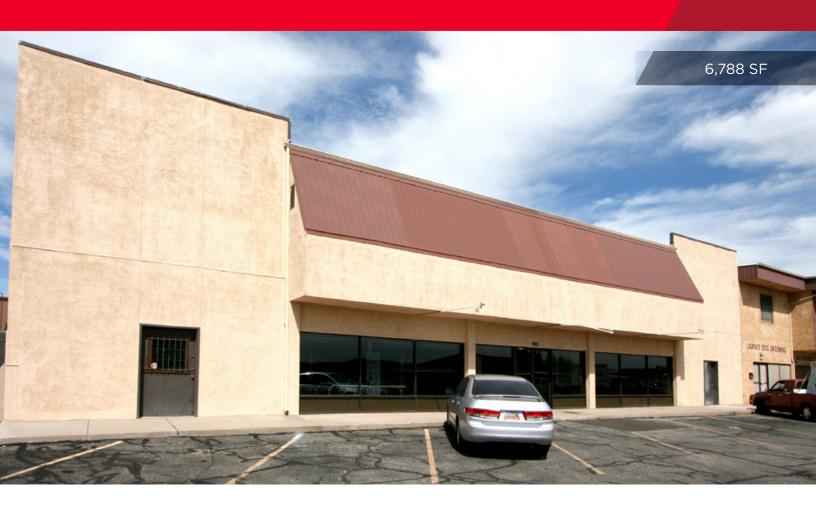

## **SR Commercial Center**

1062 East Tabernacle Street / St. George, Utah

## **Property Highlights**

Size: 3,000 - 6,788 SF

Rate: \$0.60 PSF + \$0.17 PSF, NNN

- Flexible use office, retail or light industrial
- Open floor plan, with 3 private offices
- Ideal for school or church
- Convenient downtown location
- Visible from I-15