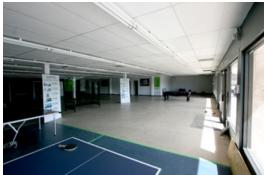

## **Property Highlights**

Size: 3,000 - 6,788 SF

Rate: \$0.60 PSF + \$0.17 PSF, NNN

- Flexible use office, retail or light industrial
- Open floor plan, with 3 private offices
- Ideal for school or church
- Convenient downtown location
- Visible from I-15