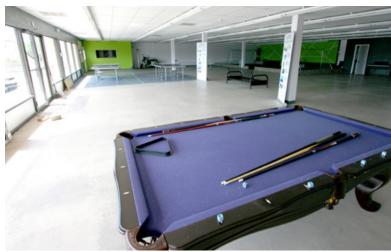

## **Property Highlights**

Size: 3,000 - 6,788 SF

Rate: \$0.60 PSF + \$0.17 PSF, NNN

- Flexible use office, retail or light industrial
- Open floor plan, with 3 private offices
- Ideal for school or church
- Convenient downtown location
- Visible from I-15