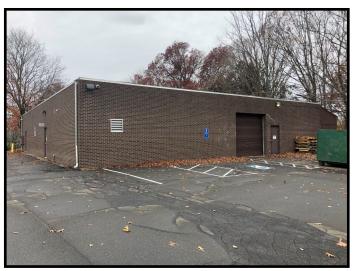

## 3 Commerce Drive, Danbury CT

Size Available: +/- 7,000 Sq. Ft.
Zone: IG80 (Industrial)

Loading: One—10Ft. Drive in Door

Power: 600 Amp, 3 Phase

Ceiling Height: 10 Ft. Year Built: 1963

Heating/Cooling: Gas Heat/Full A/C

Sprinkler: Yes

Plumbing: 2 Baths/Slop Sink

**Utilities:** City Water, Sewer & Gas

Lease Prices: \$7.95 NNN

7,000 sq. ft. freestanding industrial building with easy access to Rt. 7, Rt. 6, and I84. Space features: Full A/C, fully sprinklered, 10 Ft. drive in door, 600 Amp /3 Phase power, VCT floors throughout, air lines, city water, sewer and gas. Ideal for manufacturing, assembly or lab use.