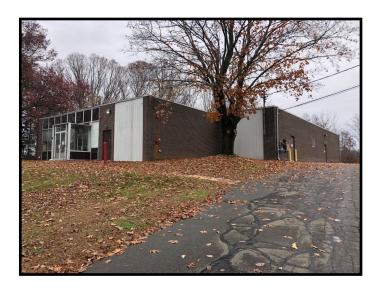

## 3 Commerce Drive, Danbury CT

Size Available: +/- 7,000 Sq. Ft.
Zone: IG80 (Industrial)

Loading: One—10Ft. Drive in Door

Power: 600 Amp, 3 Phase

Ceiling Height: 10 Ft. Year Built: 1963

Heating/Cooling: Gas Heat/Full A/C

Sprinkler: Yes

Plumbing: 2 Baths/Slop Sink

**Utilities:** City Water, Sewer & Gas

Lease Prices: \$7.95 NNN

7,000 sq. ft. freestanding industrial building with easy access to Rt. 7, Rt. 6, and I84. Space features: Full A/C, fully sprinklered, 10 Ft. drive in door, 600 Amp /3 Phase power, VCT floors throughout, air lines, city water, sewer and gas. Ideal for manufacturing, assembly or lab use.