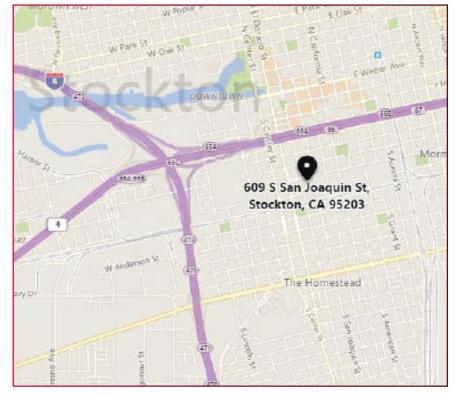

## SMALL BUILDING WITH YARD FOR SALE

609 S. SAN JOAQUIN, STOCKTON, CA

| BUILDING SF: | 4,800± SF                 |
|--------------|---------------------------|
| YARD:        | 1.28± AC                  |
| ZONING :     | I-L (Limited Industrial - |
|              | City of Stockton)         |