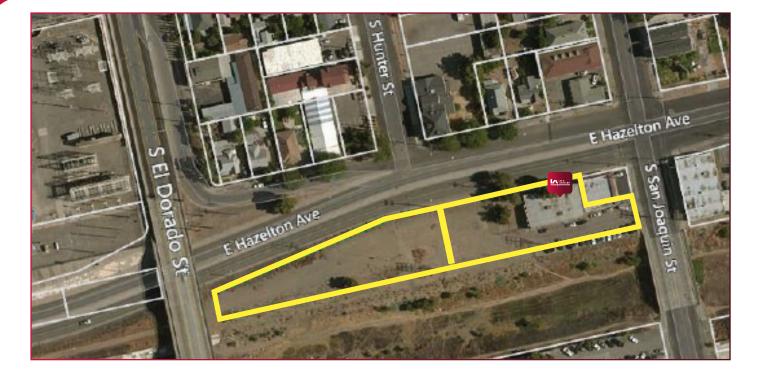

## SMALL BUILDING WITH YARD FOR SALE

609 S. SAN JOAQUIN, STOCKTON, CA

| BUILDING SF: | 4,800± SF                 |
|--------------|---------------------------|
| YARD:        | 1.28± AC                  |
| ZONING :     | I-L (Limited Industrial - |
|              | City of Stockton)         |