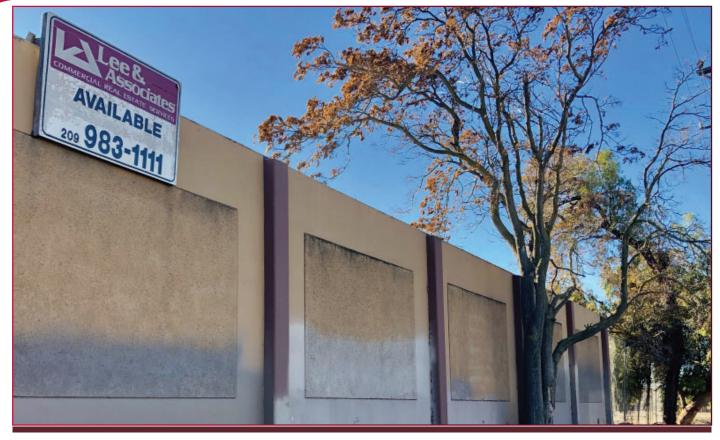

## SMALL BUILDING WITH YARD FOR SALE

609 S. SAN JOAQUIN, STOCKTON, CA

| BUILDING SF: | 4,800± SF                 |
|--------------|---------------------------|
| YARD:        | 1.28± AC                  |
| ZONING :     | I-L (Limited Industrial - |
|              | City of Stockton)         |

#### COMMENTS:

- Concrete tilt-up construction
- Yard surrounding building fenced/secure
- Clear span interior
- Access to/from Hwy 99 and I-5 via Crosstown Freeway
- Excellent Owner/User opportunity