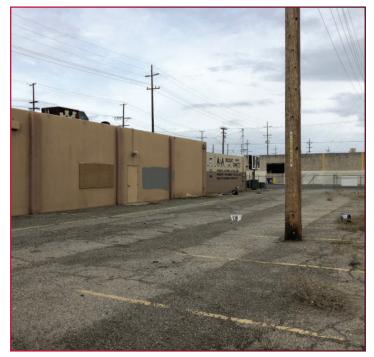

## SMALL BUILDING WITH YARD FOR SALE

609 S. SAN JOAQUIN, STOCKTON, CA

| BUILDING SF: | 4,800± SF                 |
|--------------|---------------------------|
| YARD:        | 1.28± AC                  |
| ZONING :     | I-L (Limited Industrial - |
|              | City of Stockton)         |

#### COMMENTS:

- Concrete tilt-up construction
- Yard surrounding building fenced/secure
- Clear span interior
- Access to/from Hwy 99 and I-5 via Crosstown Freeway
- Excellent Owner/User opportunity