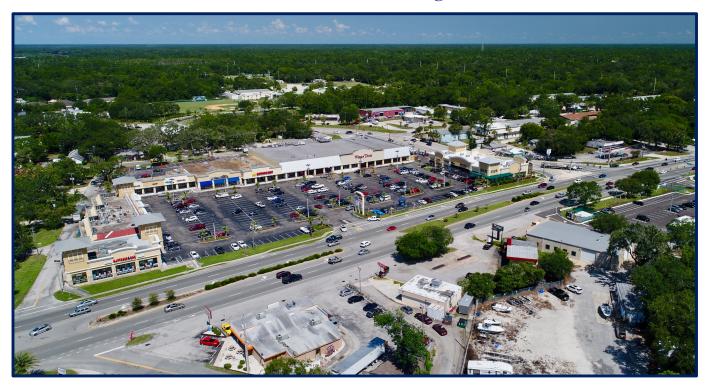

# St. Johns Plaza

1010 – 1092 S Ponce de Leon Blvd., St. Augustine, FL 32084

## **Demographics:**

| Drive Time:           | 1 Mile   | 3 Miles  | 5 Miles  |
|-----------------------|----------|----------|----------|
| Total Population:     | 4,657    | 33,638   | 60,877   |
| Avg. Household Income | \$40,365 | \$57,441 | \$60,987 |
| Number of Households: | 1,953    | 14,483   | 26,243   |

**Traffic Count (2015 DOT):** US1 & SR 207 43.500