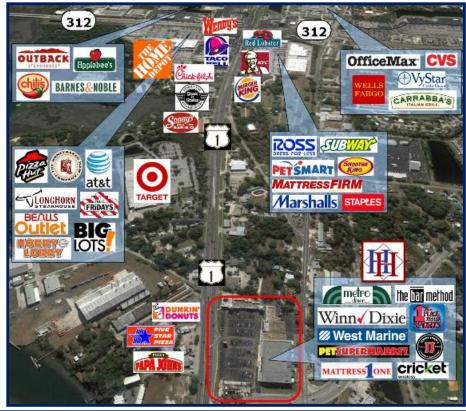

# St. Johns Plaza

1010 – 1092 S Ponce de Leon Blvd., St. Augustine, FL 32084

**Traffic Count (2015 DOT):** US1 & SR 207 43.500