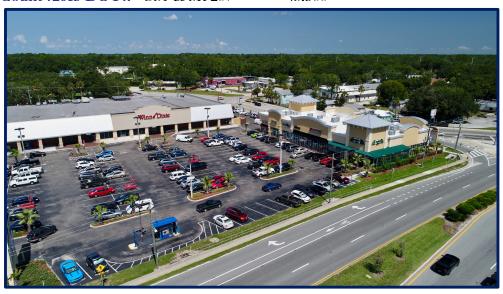

# St. Johns Plaza

1010 – 1092 S Ponce de Leon Blvd., St. Augustine, FL 32084

| STE.    | SITE SUMMARY       | 95,695  |
|---------|--------------------|---------|
|         |                    | sq. ft. |
| 1010    | Winn-Dixie         | 45,298  |
| 1020    | Pet Supermarket    | 8,450   |
| 1030    | West Marine        | 8,450   |
| 1040    | Available          | 1,050   |
| 1050    | Yummy Wok          | 1,050   |
| 1060    | Available          | 800     |
| 1070    | The Hair Loft      | 800     |
| 1080    | Falafel Queen Cafe | 800     |
| 1090    | Bally Nails        | 800     |
| 1092/A  | Beauty Magic       | 2,200   |
| 1092/B  | Mikato Steakhouse  | 4,250   |
| 1092/H  | TJ's Smoke House   | 1,300   |
| 1092/J  | Boost Mobile       | 1,050   |
| 1092/K  | Available          | 1,050   |
| 1092/L  | HIPS Inc.          | 2,500   |
| 1092/M  | Mattress 1 One     | 2,500   |
| 1000-1  | Jimmy Johns        | 1,470   |
| 1000-3  | Cricket Wireless   | 1,000   |
| 1000-5  | Kazu Sushi Burrito | 1,836   |
| 1000-7  | Bar Method         | 2,125   |
| 1000-9  | Available          | 2,391   |
| 1000-15 | Metro Diner        | 3,823   |
|         | Chase ATM          | GRND    |