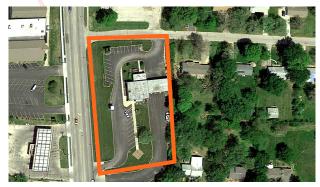

#### **Property Highlights**

- Former UMB Bank building located on Blue Ridge Boulevard and 103rd Terrace
- Instant access to Interstate 470 and 435
- Situated on approximately 1.71 acre site
- Traditional bank lobby with built-in teller stations
- Five (5) full service, drive-through lanes and drive-up ATM