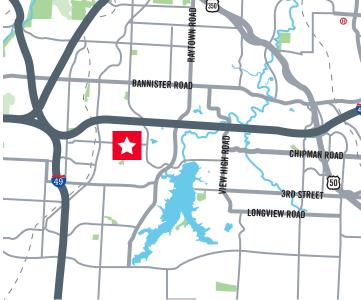

#### Aerial / Location Map

### **Drive Time Info**

| Destination                  |
|------------------------------|
| Ward Parkway Shopping Center |
| Access to Interstate 470     |
| Access to Interstate 435     |
| Downtown Kansas City         |

#### Drive Time 10-12 Minutes 1 Minute 5-10 Minute

15-20 Minutes

Michael T. Mayer, SIOR Managing Principal +1 816 412 0241 mike.mayer@cushwake.com