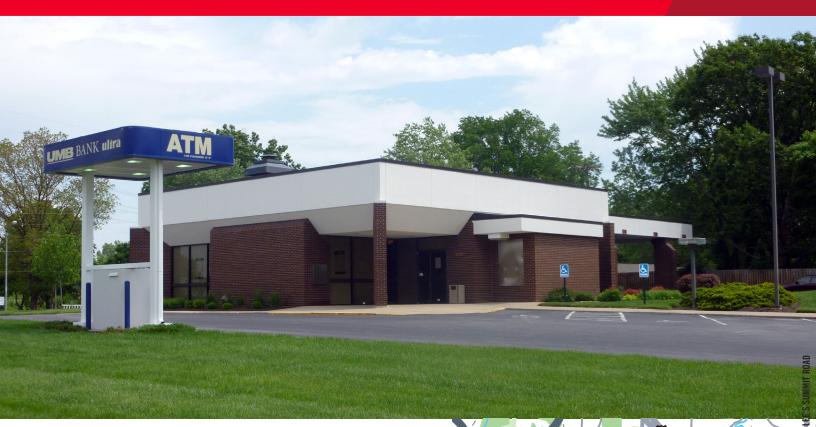

# CUSHMAN & WAKEFIELD

FOR SALE 10321 Blue Ridge Boulevard Kansas City, MO

### ±3,667 SF Former Bank Space Sale Price: \$325,000

#### **Property Highlights**

- Former UMB Bank building located on Blue Ridge Boulevard and 103rd Terrace
- Instant access to Interstate 470 and 435
- Situated on approximately 1.71 acre site
- Traditional bank lobby with built-in teller stations
- Five (5) full service, drive-through lanes and drive-up ATM