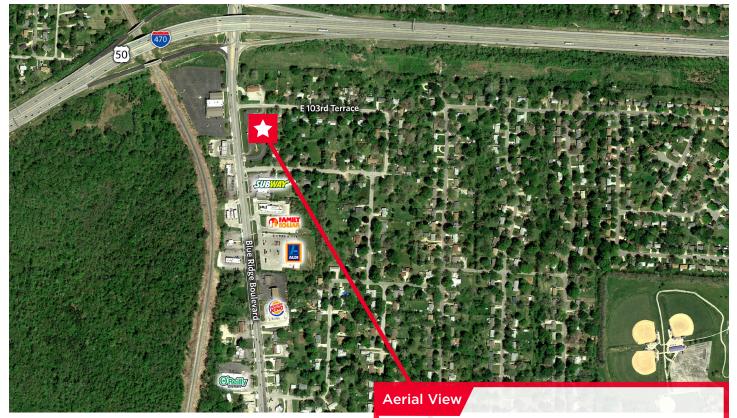

#### Aerial / Location Map

### **Drive Time Info**

| Destination                  |
|------------------------------|
| Ward Parkway Shopping Center |
| Access to Interstate 470     |
| Access to Interstate 435     |
| Downtown Kansas City         |

#### Drive Time 10-12 Minutes 1 Minute 5-10 Minute

15-20 Minutes

Michael T. Mayer, SIOR Managing Principal +1 816 412 0241 mike.mayer@cushwake.com