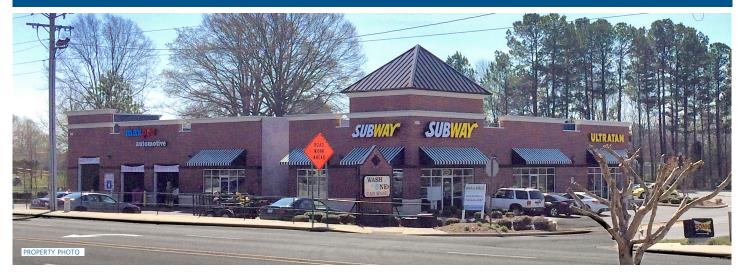

#### **PROPERTY HIGHLIGHTS**

The subject property is a 9,800 SF multi-tenant building located across the street from the Walmart Supercenter in Indian Trail. Indian Trail Center is well positioned retail offering visibility from Independence Blvd and Unionville-Indian Trail Road. Other tenants in the center include Subway, ULTRATAN, T-Mobile and Keops Permanent Makeup.