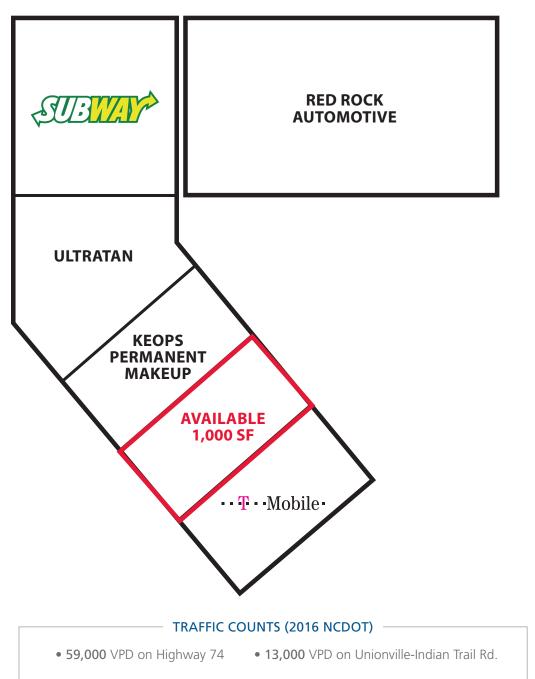

### PROPERTY INFORMATION

AVAILABLE SPACE: 1,000 SF

**LEASE RATE:** Please call for info

**EST. CAM, TAX, INS:** \$3.60 / SF

#### **PROPERTY HIGHLIGHTS**

The subject property is a 9,800 SF multi-tenant building located across the street from the Walmart Supercenter in Indian Trail. Indian Trail Center is well positioned retail offering visibility from Independence Blvd and Unionville-Indian Trail Road. Other tenants in the center include Subway, ULTRATAN, T-Mobile and Keops Permanent Makeup.