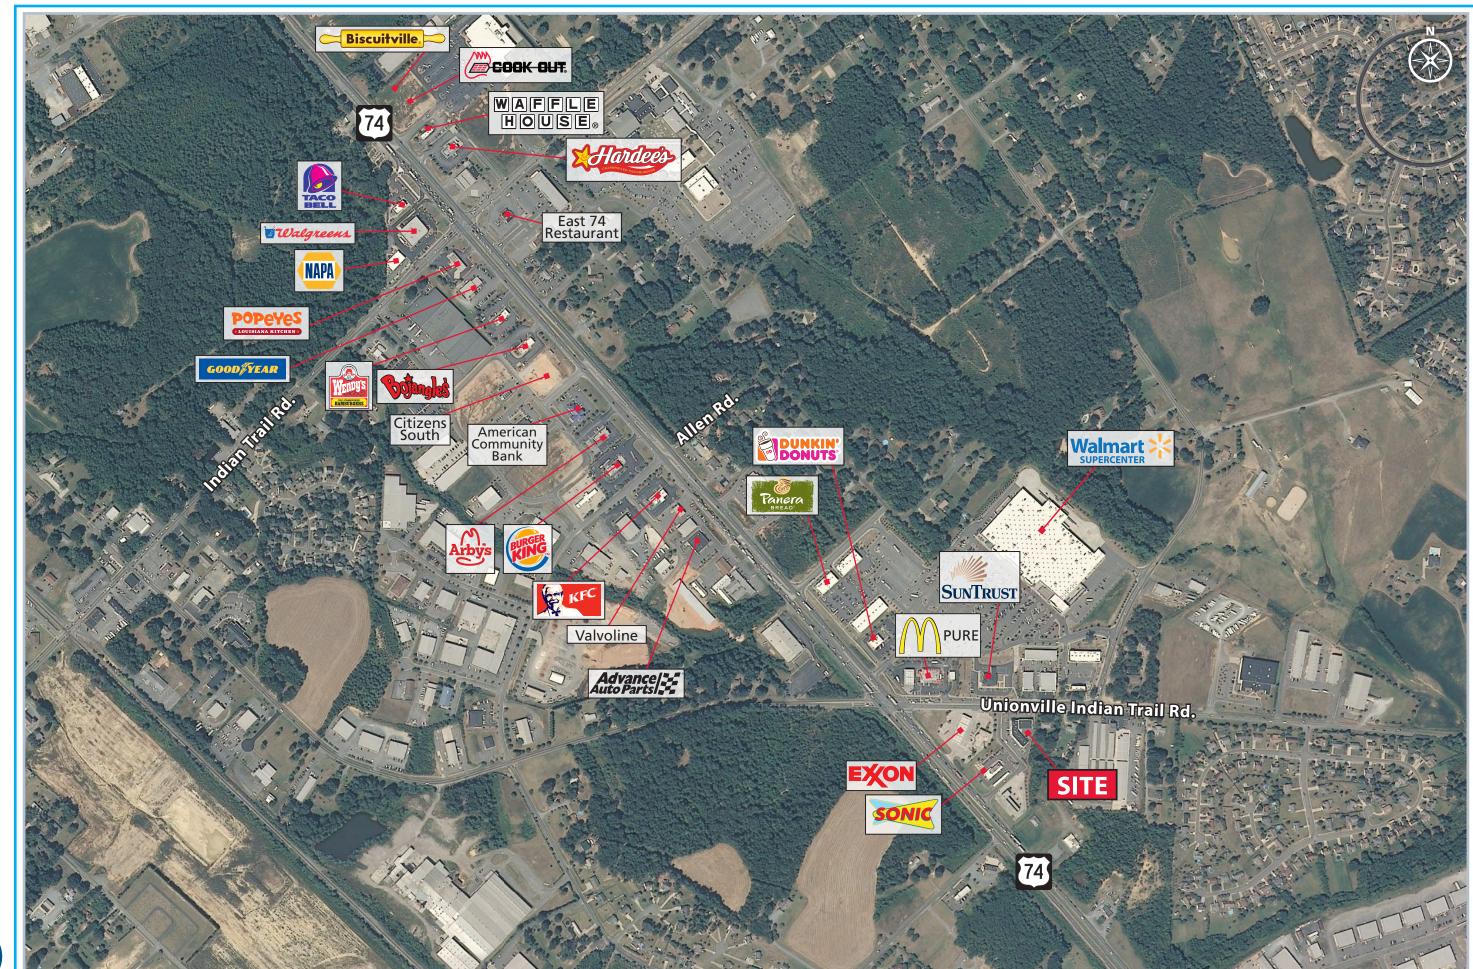

#### **PROPERTY HIGHLIGHTS**

The subject property is a 9,800 SF multi-tenant building located across the street from the Walmart Supercenter in Indian Trail. Indian Trail Center is well positioned retail offering visibility from Independence Blvd and Unionville-Indian Trail Road. Other tenants in the center include Subway, ULTRATAN, T-Mobile and Keops Permanent Makeup.