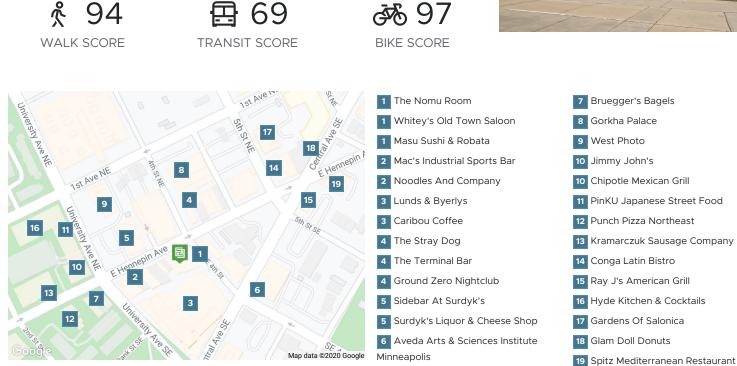

### Location

This is the premiere retail block in Northeast Minneapolis with historic store fronts along a very walkable portion of Hennepin Avenue. Join retailers Masu, G2, Discover Strength, and Noodles in a bustling neighborhood commercial district that includes Surdyk's, Bruegger's, Kramarczuk's, Whitey's, Stray Dog, and Red Savoy.

Situated at the center of the Northeast Riverfront District, this amazing location is just steps away from an abundance of dining, retail, and entertainment options. Additionally, it is only 2 blocks from the Mississippi River and its surrounding walking & biking paths. This is an incredible opportunity for a company looking to grow and expand in a beautiful and vibrant environment. There is ample street and metered parking available in nearby lots, along with a limited number of parking contracts.