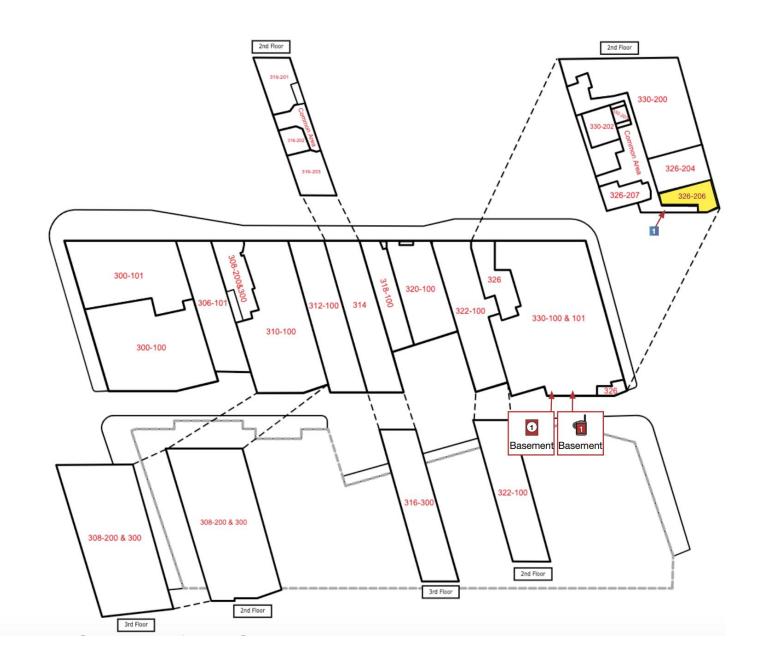

# 326 E Hennepin Ave **Suite 206**

Rentable Area: **778 SF** Availability: **Immediately** Lease Rate: **\$18.00/SF/yr** CAM & Taxes: **\$11.87/SF/yr** 

Move-in ready second floor retail or small professional office suite in vibrant Northeast Minneapolis neighborhood.

- Elevator access
- Common restroom
- Exterior signage opportunity along Hennepin Ave
- Move-in ready
- Short term lease possible

JoAnna Hicks joanna@elementmn.com 612.436.8201