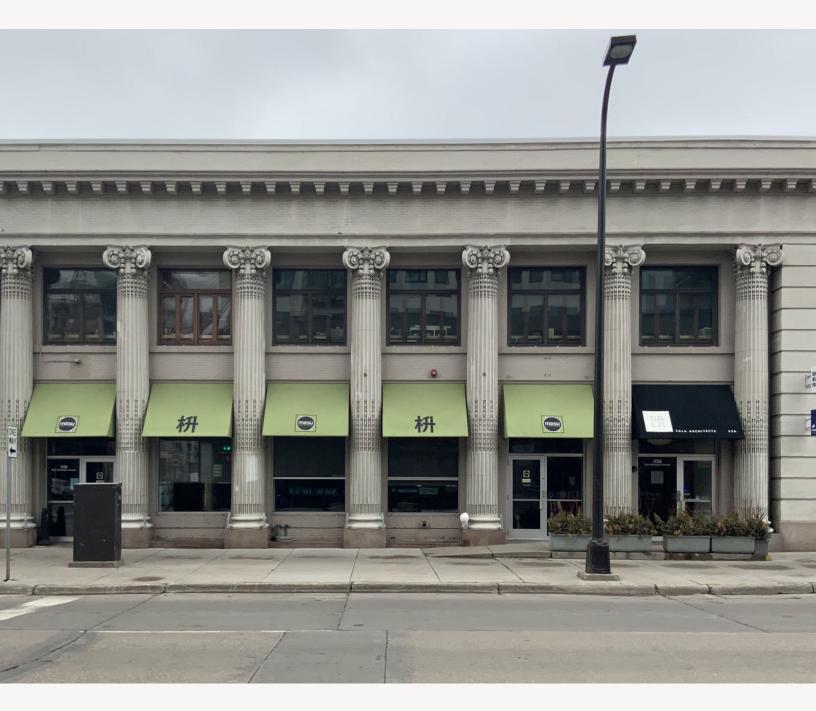

# **326 E Hennepin Ave**, Minneapolis, MN 55414

This two-story historic building offers a great opportunity for retail and small office space on a vibrant block in Northeast Minneapolis!

**JoAnna Hicks** joanna@elementmn.com 612.436.8201

Exterior Signage Opportunity on Vibrant Block

### **About the Property**

This second-level retail or office space offers tall ceilings and large windows facing Hennepin Avenue. Planned renovations of the building in early 2021 will bring a refreshed retail shell and small office space on the second floor.