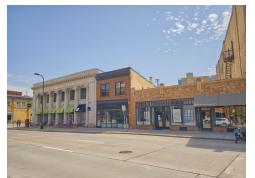

### Location

This is the premiere retail block in Northeast Minneapolis with historic store fronts along a very walkable portion of Hennepin Avenue. Join retailers Masu, G2, Discover Strength, and Noodles in a bustling neighborhood commercial district that includes Surdyk's, Bruegger's, Kramarczuk's, Whitey's, Stray Dog, and Red Savoy.

Situated at the center of the Northeast Riverfront District, this amazing location is just steps away from an abundance of dining, retail, and entertainment options. Additionally, it is only 2 blocks from the Mississippi River and its surrounding walking & biking paths. This is an incredible opportunity for a company looking to grow and expand in a beautiful and vibrant environment. There is ample street and metered parking available in nearby lots, along with a limited number of parking contracts.