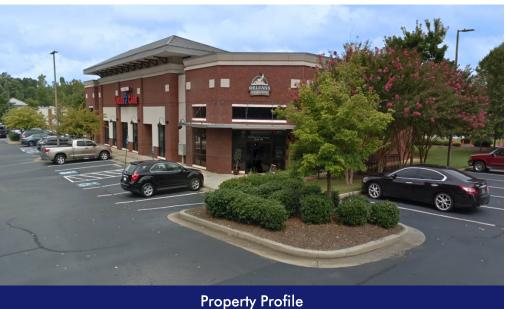

## **EXCELLENT SPACE FOR LEASE**

749 West Lanier Ave, Suite 134, Fayetteville, GA

## Click Here for Video Tour

• 2,450 SF Restaurant

Great Office & Restaurant

 Traffic Count: East of Site: 26,800 VPD West of Site: 30,100 VPD

 Adjacent to State of GA Drivers License Facility & Summit Urgent Care • Price: \$16.00 SF NNN

• 14,624 SF Building

• Year Built: 2006

• Parking: 7/1000

• County: Fayette

• City: Fayetteville

For more information please contact:

Brent Randolph Cell: 770.318.6815 Brian Williams Cell: 770.318.3110 770.632.4000 | rwcre.net 900 Westpark Drive, Suite 300 | Peachtree City, GA 30269