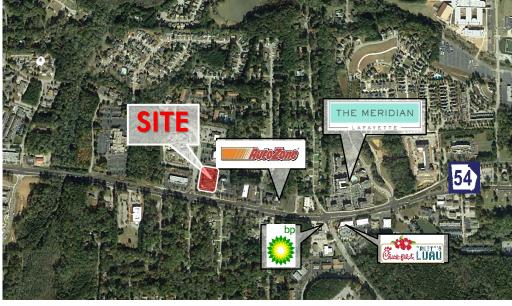

## **EXCELLENT SPACE FOR LEASE**

749 West Lanier Ave, Suite 134, Fayetteville, GA

## Click Here for Video Tour

• 2,450 SF Restaurant

Great Office & Restaurant

 Traffic Count: East of Site: 26,800 VPD West of Site: 30,100 VPD

 Adjacent to State of GA Drivers License Facility & Summit Urgent Care • Price: \$16.00 SF NNN