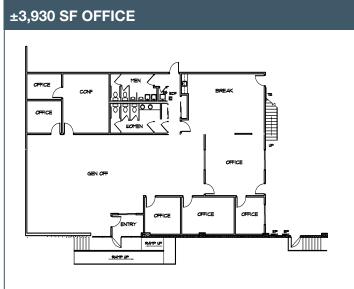

## Lease Rate \$0.32/SF NNN

±52,150 SF available with ±3,930 SF office

22' clear height with 40' x 40' column spacing

1 drive-in and 3 dock doors

0.33/3000 sprinkler rating

\$0.07 PSF estimated NNN

Excellent access to Interstate 80 and the McCarran Loop

## ±52,150 SF Available