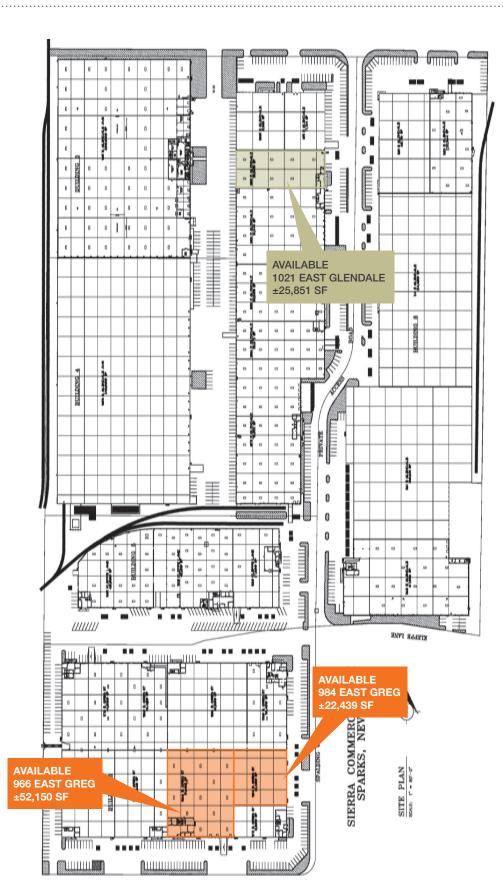

# For Lease

Sierra Commerce Park | Building 6



## Great Location/Greg St Frontage 966 E Greg Street, Sparks, NV



## Lease Rate \$0.32/SF NNN

±52,150 SF available with ±3,930 SF office

22' clear height with 40' x 40' column spacing

1 drive-in and 3 dock doors

0.33/3000 sprinkler rating

\$0.07 PSF estimated NNN

Excellent access to Interstate 80 and the McCarran Loop

Professionally managed 1.5M SF project

New 2,500 amp electrical service to bldg - power available in 400-800 amp increments at an additional cost

#### Contact

Michael Nevis, SIOR, CCIM 775.470.8855 mnevis@kiddermathews.com **J. Michael Hoeck, SIOR** 775.470.8888 jmhoeck@kiddermathews.com

**Steve Kucera, CCIM** 775.470.8866 skucera@kiddermathews.com





## ±52,150 SF Available







# For Lease

Site Plan





# For Lease

#### **Transportation**

| AIR                      |            |
|--------------------------|------------|
| Reno-Tahoe Int'l Airport | 4.6 miles  |
| Reno-Stead FBO           | 15.4 miles |
| UPS Regional             | 2.3 miles  |
| FedEx Express            | 2.6 miles  |
| FedEx Ground             | 2.6 miles  |
| FedEx LTL                | 2.1 miles  |

### **Demographics**

| 2017          | 3 mi     | 5 mi     | 10 mi    |
|---------------|----------|----------|----------|
| Population    | 67,152   | 183,793  | 381,368  |
| Households    | 25,935   | 72,301   | 149,563  |
| Median Income | \$48,199 | \$41,627 | \$55,597 |

#### **Nevada State Incentives**

No state, corporate or personal income tax

No estate tax, no inventory tax, no unitary tax, no franchise tax