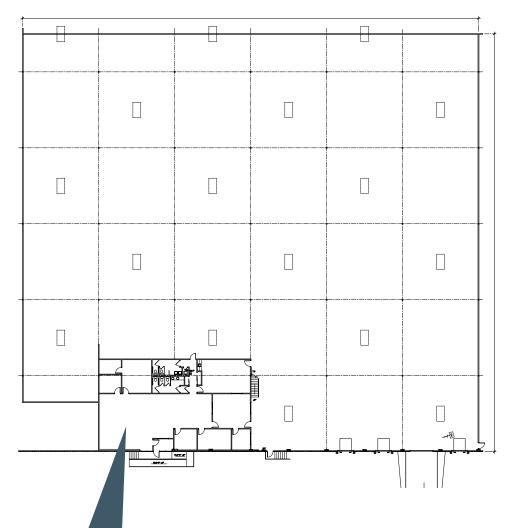

# For Lease

Sierra Commerce Park | Building 6



## Great Location/Greg St Frontage 966 E Greg Street, Sparks, NV



## Lease Rate \$0.32/SF NNN

±52,150 SF available with ±3,930 SF office

22' clear height with 40' x 40' column spacing

1 drive-in and 3 dock doors

0.33/3000 sprinkler rating

\$0.07 PSF estimated NNN

Excellent access to Interstate 80 and the McCarran Loop

Professionally managed 1.5M SF project

New 2,500 amp electrical service to bldg - power available in 400-800 amp increments at an additional cost

#### Contact

Michael Nevis, SIOR, CCIM 775.470.8855 mnevis@kiddermathews.com **J. Michael Hoeck, SIOR** 775.470.8888 jmhoeck@kiddermathews.com

**Steve Kucera, CCIM** 775.470.8866 skucera@kiddermathews.com





## ±52,150 SF Available







# For Lease

Site Plan





# For Lease

#### **Transportation**

| AIR                      |            |
|--------------------------|------------|
| Reno-Tahoe Int'l Airport | 4.6 miles  |
| Reno-Stead FBO           | 15.4 miles |
| UPS Regional             | 2.3 miles  |
| FedEx Express            | 2.6 miles  |
| FedEx Ground             | 2.6 miles  |
| FedEx LTL                | 2.1 miles  |

### **Demographics**

| 2017          | 3 mi     | 5 mi     | 10 mi    |
|---------------|----------|----------|----------|
| Population    | 67,152   | 183,793  | 381,368  |
| Households    | 25,935   | 72,301   | 149,563  |
| Median Income | \$48,199 | \$41,627 | \$55,597 |

#### **Nevada State Incentives**

No state, corporate or personal income tax

No estate tax, no inventory tax, no