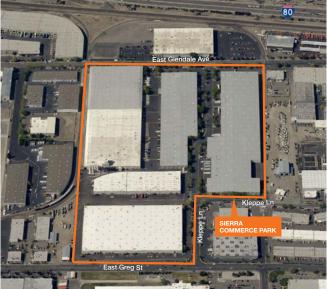

## Great Location/Greg St Frontage 966 E Greg Street, Sparks, NV

# For Lease

Site Plan