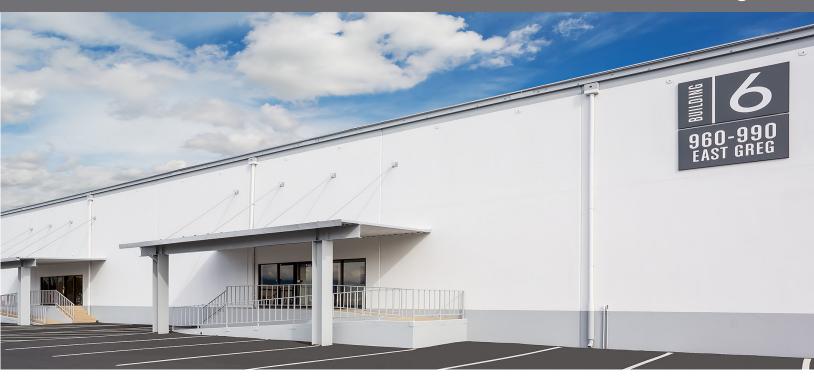

# For Lease

Sierra Commerce Park | Building 6

## Great Location/Greg St Frontage 966 E Greg Street, Sparks, NV

## Lease Rate \$0.32/SF NNN

±52,150 SF available with ±3,930 SF office

22' clear height with 40' x 40' column spacing

1 drive-in and 3 dock doors

0.33/3000 sprinkler rating

\$0.07 PSF estimated NNN

Excellent access to Interstate 80 and the McCarran Loop