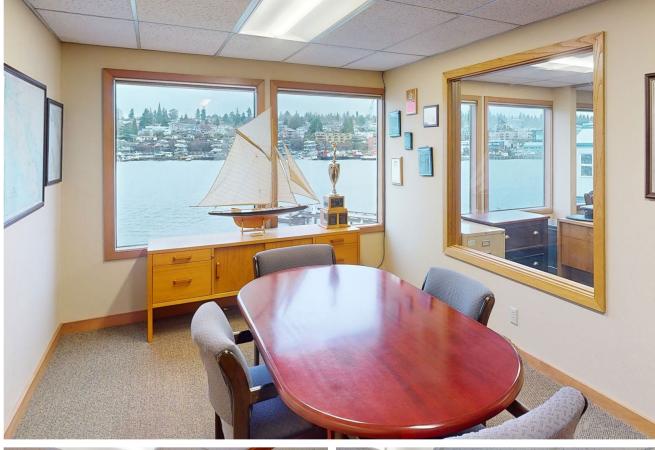

## HIGHLIGHTS

- Furnished office space
- Includes three (3) parking spots
- Utilities & janitorial services included
- Private & bright open office space with waterfront views of Lake Union

**FLOOR 3** 1,751 RSF

Available Now

- Private western waterfront deck on east Lake Union, with beach and water access right next door.
- 24-hour security
- Parking and bike storage
- Located in an amenity-rich area within walking distance to the University Washington and Downtown Seattle