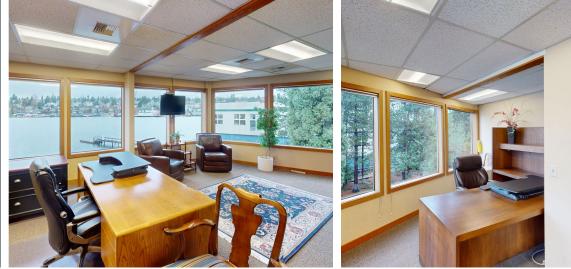

## HIGHLIGHTS

- Furnished office space
- Includes three (3) parking spots
- Utilities & janitorial services included
- Private & bright open office space with waterfront views of Lake Union

**FLOOR 3** 1,751 RSF

Available Now

- Private western waterfront deck on east Lake Union, with beach and water access right next door.
- 24-hour security
- Parking and bike storage
- Located in an amenity-rich area within walking distance to the University Washington and Downtown Seattle