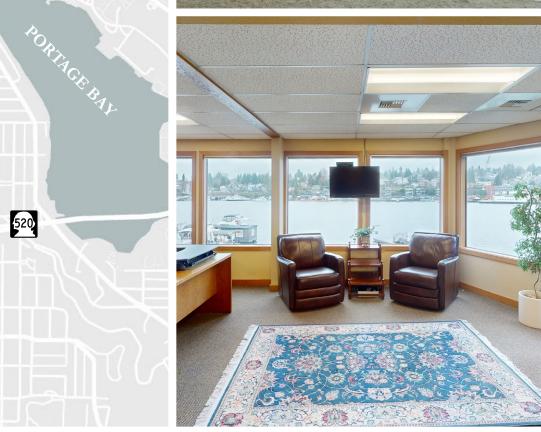

## HIGHLIGHTS

- Furnished office space
- Includes three (3) parking spots
- Utilities & janitorial services included
- Private & bright open office space with waterfront views of Lake Union

**FLOOR 3** 1,751 RSF

Available Now

- Private western waterfront deck on east Lake Union, with beach and water access right next door.
- 24-hour security
- Parking and bike storage
- Located in an amenity-rich area within walking distance to the University Washington and Downtown Seattle

## LOCATION HIGHLIGHTS

NTERSTATE 5

INTERSTATE 5

520

- Located on east Lake Union
- Adjacent to Fairview Park
- Complimentary parking spot

LAKE UNION

99

TRACY TURNURE 425-372-9923 tracy.turnure@nmrk.com