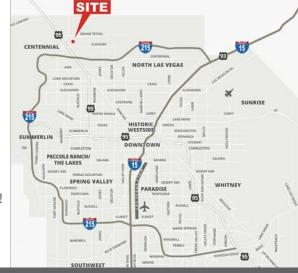

Lease Rate: \$1.50-\$2.30 PSF/Mo

# AVAILABLE FOR LEASE



### PROPERTY DESCRIPTION

This neighborhood center situated on 1.4 acres located in the upscale Northwest submarket is about 1 mile east of the US 95 Freeway and 2 miles north of the US 95 and I-215 Beltway Interchange. This property with strong diverse tenant mix also has

cross access to adjoining parcel occupied by 7-11, Centennial Hills Animal Hospital and Lucky's Lounge.



- · ONLY 1 SPACE LEFT!!
- · Strong Anchor Tenants
- · Great Neighborhood Demographics
- · LOCATION! LOCATION! LOCATION!
- · Clark County, Zoned C-1





CUILDREN'S CLOTHING

**MATT FEUSTEL** 1 o: 702.787.0123 x414 | c: 702.480.2403 | matt@virtusco.com 1333 N Buffalo Dr, Ste 120 Las Vegas, NV 89128 | 702.787.0123 ph | 702.463.0123 fax



Lease Rate: \$1.50-\$2.30 PSF/Mo

## AVAILABLE FOR LEASE

**DIVERSE TENANT MIX** 

7501 North Cimarron Road | Las Vegas, NV 89131

#### SITE PLAN



CONTACT

**MATT FEUSTEL** 1 o: 702.787.0123 x414 | c: 702.480.2403 | matt@virtusco.com 1333 N Buffalo Dr, Ste 120 Las Vegas, NV 89128 | 702.787.0123 ph | 702.463.0123 fax |



N CIMARRON ROAD

Lease Rate: \$1.50-\$2.30 PSF/Mo

# AVAILABLE FOR LEASE

**DIVERSE TENANT MIX** 

7501 North Cimarron Road | Las Vegas, NV 89131

#### AERIAL OVERVIEW



#### CONTACT

**MATT FEUSTEL** 1 o: 702.787.0123 x414 | c: 702.480.2403 | matt@virtusco.com 1333 N Buffalo Dr, Ste