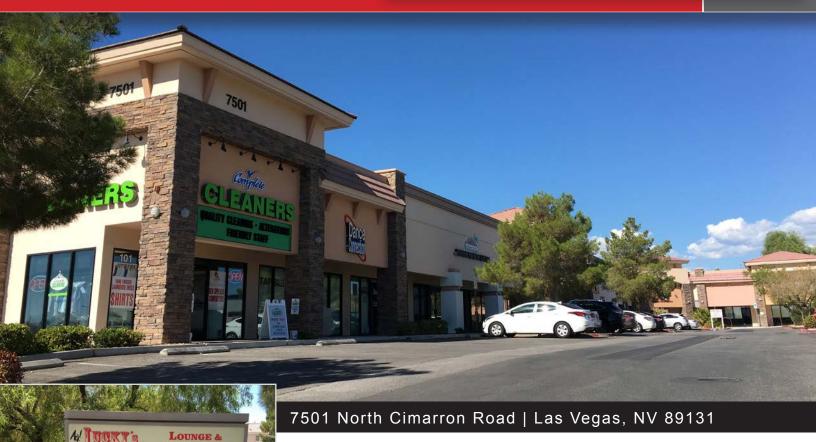

### PROPERTY DESCRIPTION

This neighborhood center situated on 1.4 acres located in the upscale Northwest submarket is about 1 mile east of the US 95 Freeway and 2 miles north of the US 95 and I-215 Beltway Interchange. This property with strong diverse tenant mix also has

cross access to adjoining parcel occupied by 7-11, Centennial Hills Animal Hospital and Lucky's Lounge.

- · ONLY 1 SPACE LEFT!!
- · Strong Anchor Tenants
- · Great Neighborhood Demographics
- · LOCATION! LOCATION! LOCATION!
- · Clark County, Zoned C-1

## AVAILABLE FOR LEASE

**DIVERSE TENANT MIX** 

7501 North Cimarron Road | Las Vegas, NV 89131

# AVAILABLE FOR LEASE

**DIVERSE TENANT MIX** 

7501 North Cimarron Road | Las Vegas, NV 89131