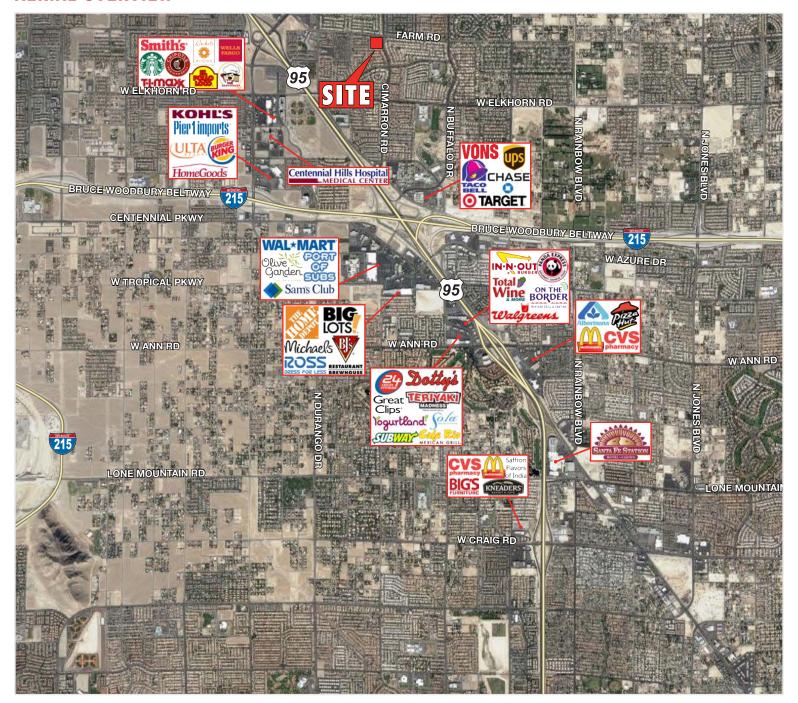

g Anchor Tenants
- · Great Neighborhood Demographics
- · LOCATION! LOCATION! LOCATION!
- · Clark County, Zoned C-1





CUILDREN'S CLOTHING

**MATT FEUSTEL** 1 o: 702.787.0123 x414 | c: 702.480.2403 | matt@virtusco.com 1333 N Buffalo Dr, Ste 120 Las Vegas, NV 89128 | 702.787.0123 ph | 702.463.0123 fax



Lease Rate: \$1.50-\$2.30 PSF/Mo

## AVAILABLE FOR LEASE

**DIVERSE TENANT MIX** 

7501 North Cimarron Road | Las Vegas, NV 89131

#### SITE PLAN



CONTACT

**MATT FEUSTEL** 1 o: 702.787.0123 x414 | c: 702.480.2403 | matt@virtusco.com 1333 N Buffalo Dr, Ste 120 Las Vegas, NV 89128 | 702.787.0123 ph | 702.463.0123 fax |



N CIMARRON ROAD

Lease Rate: \$1.50-\$2.30 PSF/Mo

# AVAILABLE FOR LEASE

**DIVERSE TENANT MIX** 

7501 North Cimarron Road | Las Vegas, NV 89131

#### AERIAL OVERVIEW



#### CONTACT

**MATT FEUSTEL** 1 o: 702.787.0123 x414 | c: 702.480.2403 | matt@virtusco.com 1333 N Buffalo Dr, Ste 120 Las Vegas, NV 89128 | 702.787.0123 ph | 702.463.0123 fax |



Lease Rate: \$1.50-\$\$2.30 PSF/Mo

# AVAILABLE FOR LEASE

**DIVERSE TENANT MIX** 

7501 North Cimarron Road | Las Vegas, NV 89131

#### **PHOTOS**







### CONTACT

**MATT FEUSTEL** 1 o: 702.787.0123 x414 | c: 702.480.2403 | matt@virtusco.com 1333 N Buffalo Dr, Ste 120 Las Vegas, NV 89128 | 702.787.0123 ph | 702.463.0123 fax