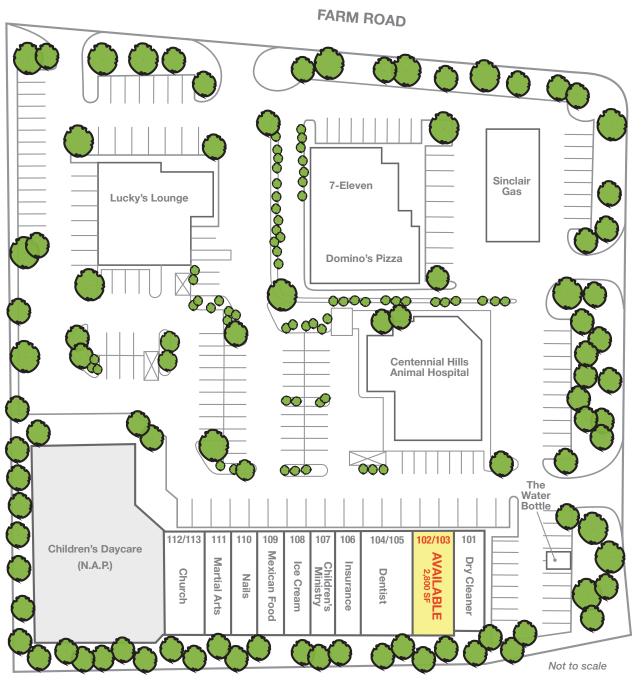

#### SITE PLAN

CONTACT

**MATT FEUSTEL** 1 o: 702.787.0123 x414 | c: 702.480.2403 | matt@virtusco.com 1333 N Buffalo Dr, Ste 120 Las Vegas, NV 89128 | 702.787.0123 ph | 702.463.0123 fax |

N CIMARRON ROAD

Lease Rate: \$1.50-\$2.30 PSF/Mo