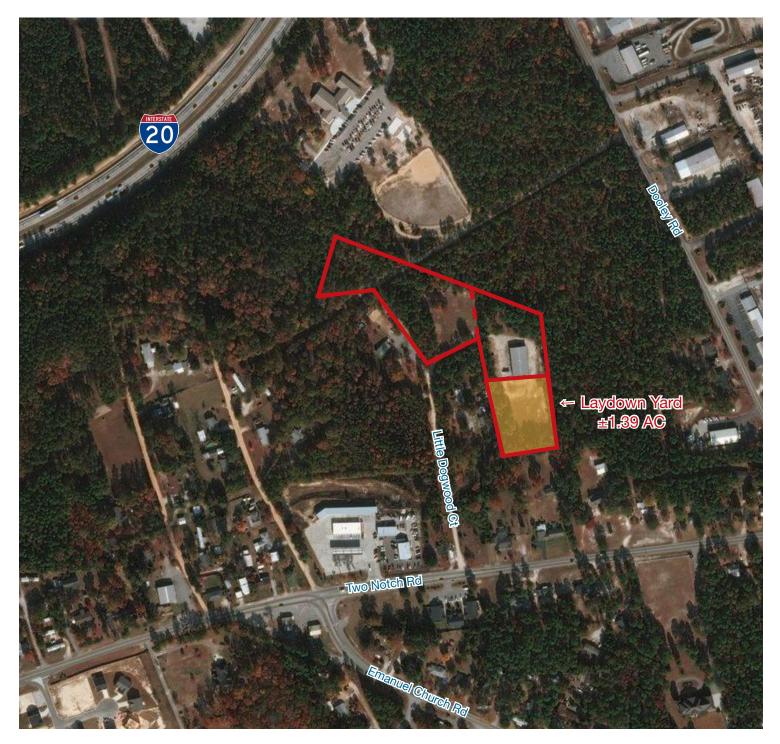

#### **Property Features**

- ±3,000 SF of warehouse flex space for lease
- Situated on ±5.6 acres total including lay down yard
- Five roll up doors
- Plenty of outdoor storage space
- Ideal for landscaping companies
- Located off Two Notch Road in Lexington County
- ±1 Mile from I-20
- Zoning ID (Lexington County)
- Lease rate: \$12.00 PSF NNN