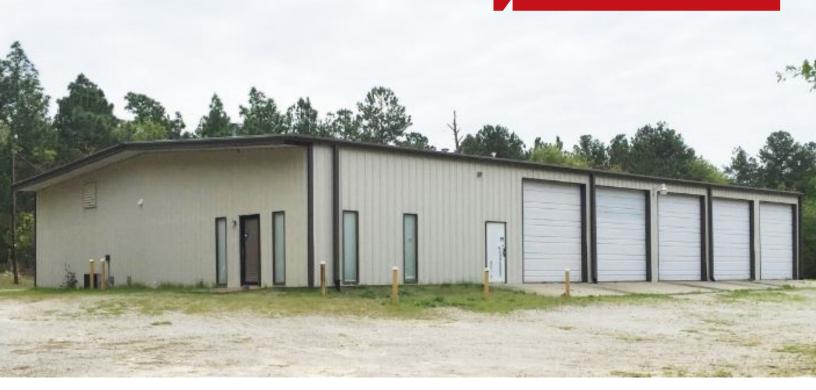

#### **Property Features**

- ±3,000 SF of warehouse flex space for lease
- Situated on ±5.6 acres total including lay down yard
- Five roll up doors
- Plenty of outdoor storage space
- Ideal for landscaping companies
- Located off Two Notch Road in Lexington County
- ±1 Mile from I-20
- Zoning ID (Lexington County)
- Lease rate: \$12.00 PSF NNN