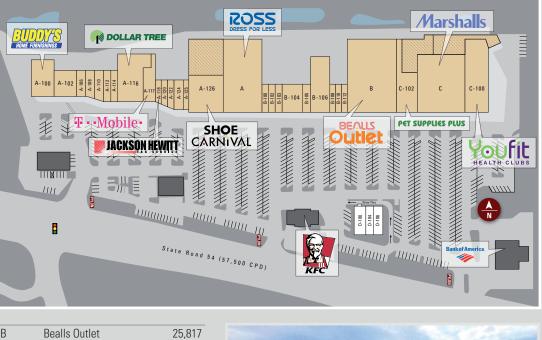

# SITE PLAN

| STE      TENANT      SIZE        A-100      Buddy's Home Furnishings      6,200        A-102      Continucare Medical Center      5,400        A-106      Joy Nails      1,078        A-108      Pet Hospital      1,525        A-110      Eye Works Land O'Lakes      2,047        A-112      Breakfast Station      1,700        A-114      Orthodontics      1,700        A-116      Dollar Tree      10,555        A-117      T-Mobile      2,445        A-120      Dentist      1,779        A-122      Hair      1,133        A-124      Noire the Nail Bar      2,503        A-125      Healthy & Fresco      1,802        A-126      Shoe Carnival      7,807        A      Ross      23,864        B-100      Uptown Pizza & Subs      1,400        B-102      Eyebrow Threading      1,400        B-103      Embroider TOO      1,400        B-104      Amscot      4,200        B-105      Graceland Pharmacy and      1,400 <td< th=""><th></th><th></th><th></th></td<>                               |       |                            |        |
|--------------------------------------------------------------------------------------------------------------------------------------------------------------------------------------------------------------------------------------------------------------------------------------------------------------------------------------------------------------------------------------------------------------------------------------------------------------------------------------------------------------------------------------------------------------------------------------------------------------------------------------------------------------------------------------------------------------------------------------------------------------------------------------------------------------------------------------------------------------------------------------------------------------------------------------------------------------------------------------------------------------------|-------|----------------------------|--------|
| A-102Continucare Medical Center5,400A-106Joy Nails1,078A-108Pet Hospital1,525A-110Eye Works Land O'Lakes2,047A-112Breakfast Station1,700A-114Orthodontics1,700A-116Dollar Tree10,555A-117T-Mobile2,445A-118Jackson Hewitt946A-120Dentist1,779A-122Hair1,133A-124Noire the Nail Bar2,503A-125Healthy & Fresco1,802A-126Shoe Carnival7,807ARoss23,864B-100Uptown Pizza & Subs1,400B-102Eyebrow Threading1,400B-103Embroider TOO1,400B-104Amscot4,200B-105Graceland Pharmacy and<br>Medical Supply1,400B-108Talk Time1,050B-100A+ Vacuums and Janitorial<br>Services1,050                                                                                                                                                                                                                                                                                                                                                                                                                                             | STE   | TENANT                     | SIZE   |
| A-106      Joy Nails      1,078        A-108      Pet Hospital      1,525        A-110      Eye Works Land O'Lakes      2,047        A-112      Breakfast Station      1,700        A-112      Breakfast Station      1,700        A-114      Orthodontics      1,700        A-116      Dollar Tree      10,555        A-117      T-Mobile      2,445        A-118      Jackson Hewitt      946        A-120      Dentist      1,779        A-122      Hair      1,133        A-124      Noire the Nail Bar      2,503        A-125      Healthy & Fresco      1,802        A-126      Shoe Carnival      7,807        A      Ross      23,864        B-100      Uptown Pizza & Subs      1,400        B-102      Eyebrow Threading      1,400        B-103      Embroider TOO      1,400        B-104      Amscot      4,200        B-105      Graceland Pharmacy and      1,400        Medical Supply      B-106      Imperial Buffet      7,500 <td>A-100</td> <td>Buddy's Home Furnishings</td> <td>6,200</td> | A-100 | Buddy's Home Furnishings   | 6,200  |
| A-108      Pet Hospital      1,525        A-110      Eye Works Land O'Lakes      2,047        A-112      Breakfast Station      1,700        A-114      Orthodontics      1,700        A-114      Orthodontics      1,700        A-116      Dollar Tree      10,555        A-117      T-Mobile      2,445        A-118      Jackson Hewitt      946        A-120      Dentist      1,779        A-122      Hair      1,133        A-124      Noire the Nail Bar      2,503        A-125      Healthy & Fresco      1,802        A-126      Shoe Carnival      7,807        A      Ross      23,864        B-100      Uptown Pizza & Subs      1,400        B-102      Eyebrow Threading      1,400        B-103      Embroider TOO      1,400        B-104      Arnscot      4,200        B-105      Graceland Pharmacy and<br>Medical Supply      1,000        B-106      Imperial Buffet      7,500        B-108      Talk Time      1,050        <                                                              | A-102 | Continucare Medical Center | 5,400  |
| A-110      Eye Works Land O'Lakes      2,047        A-112      Breakfast Station      1,700        A-114      Orthodontics      1,700        A-116      Dollar Tree      10,555        A-117      T-Mobile      2,445        A-118      Jackson Hewitt      946        A-120      Dentist      1,779        A-122      Hair      1,133        A-124      Noire the Nail Bar      2,503        A-125      Healthy & Fresco      1,802        A-126      Shoe Carnival      7,807        A      Ross      23,864        B-100      Uptown Pizza & Subs      1,400        B-102      Eyebrow Threading      1,400        B-103      Embroider TOO      1,400        B-104      Amscot      4,200        B-105      Graceland Pharmacy and<br>Medical Supply      1,400        B-106      Imperial Buffet      7,500        B-108      Talk Time      1,050        B-110      A+ Vacuums and Janitorial      1,050                                                                                                     | A-106 | Joy Nails                  | 1,078  |
| A-112      Breakfast Station      1,700        A-114      Orthodontics      1,700        A-116      Dollar Tree      10,555        A-117      T-Mobile      2,445        A-118      Jackson Hewitt      946        A-120      Dentist      1,779        A-122      Hair      1,133        A-124      Noire the Nail Bar      2,503        A-125      Healthy & Fresco      1,802        A-126      Shoe Carnival      7,807        A      Ross      23,864        B-100      Uptown Pizza & Subs      1,400        B-102      Eyebrow Threading      1,400        B-103      Embroider TOO      1,400        B-104      Amscot      4,200        B-105      Graceland Pharmacy and<br>Medical Supply      1,400        B-106      Imperial Buffet      7,500        B-108      Talk Time      1,050        B-110      A+ Vacuums and Janitorial      1,050                                                                                                                                                         | A-108 | Pet Hospital               | 1,525  |
| A-114      Orthodontics      1,700        A-116      Dollar Tree      10,555        A-117      T-Mobile      2,445        A-118      Jackson Hewitt      946        A-120      Dentist      1,779        A-122      Hair      1,133        A-124      Noire the Nail Bar      2,503        A-125      Healthy & Fresco      1,802        A-126      Shoe Carnival      7,807        A      Ross      23,864        B-100      Uptown Pizza & Subs      1,400        B-102      Eyebrow Threading      1,400        B-103      Embroider TOO      1,400        B-104      Amscot      4,200        B-105      Graceland Pharmacy and<br>Medical Supply      1,400        B-106      Imperial Buffet      7,500        B-108      Talk Time      1,050        B-110      A+ Vacuums and Janitorial<br>Services      1,050                                                                                                                                                                                            | A-110 | Eye Works Land O'Lakes     | 2,047  |
| A-116      Dollar Tree      10,555        A-117      T-Mobile      2,445        A-118      Jackson Hewitt      946        A-120      Dentist      1,779        A-122      Hair      1,133        A-124      Noire the Nail Bar      2,503        A-125      Healthy & Fresco      1,802        A-126      Shoe Carnival      7,807        A      Ross      23,864        B-100      Uptown Pizza & Subs      1,400        B-102      Eyebrow Threading      1,400        B-103      Embroider TOO      1,400        B-104      Amscot      4,200        B-105      Graceland Pharmacy and      1,400        Medical Supply      B-106      Imperial Buffet      7,500        B-108      Talk Time      1,050      Services      1,050                                                                                                                                                                                                                                                                              | A-112 | Breakfast Station          | 1,700  |
| A-117      T-Mobile      2,445        A-118      Jackson Hewitt      946        A-120      Dentist      1,779        A-122      Hair      1,133        A-124      Noire the Nail Bar      2,503        A-125      Healthy & Fresco      1,802        A-126      Shoe Carnival      7,807        A      Ross      23,864        B-100      Uptown Pizza & Subs      1,400        B-102      Eyebrow Threading      1,400        B-103      Embroider TOO      1,400        B-104      Amscot      4,200        B-105      Graceland Pharmacy and<br>Medical Supply      1,400        B-106      Imperial Buffet      7,500        B-108      Talk Time      1,050        B-110      A+ Vacuums and Janitorial<br>Services      1,050                                                                                                                                                                                                                                                                                | A-114 | Orthodontics               | 1,700  |
| A-118    Jackson Hewitt    946      A-120    Dentist    1,779      A-122    Hair    1,133      A-124    Noire the Nail Bar    2,503      A-125    Healthy & Fresco    1,802      A-126    Shoe Carnival    7,807      A    Ross    23,864      B-100    Uptown Pizza & Subs    1,400      B-102    Eyebrow Threading    1,400      B-103    Embroider TOO    1,400      B-104    Amscot    4,200      B-105    Graceland Pharmacy and    1,400      Medical Supply    B-106    Imperial Buffet    7,500      B-108    Talk Time    1,050    Services                                                                                                                                                                                                                                                                                                                                                                                                                                                               | A-116 | Dollar Tree                | 10,555 |
| A-120      Dentist      1,779        A-122      Hair      1,133        A-124      Noire the Nail Bar      2,503        A-125      Healthy & Fresco      1,802        A-126      Shoe Carnival      7,807        A      Ross      23,864        B-100      Uptown Pizza & Subs      1,400        B-102      Eyebrow Threading      1,400        B-103      Embroider TOO      1,400        B-104      Amscot      4,200        B-105      Graceland Pharmacy and<br>Medical Supply      1,400        B-106      Imperial Buffet      7,500        B-108      Talk Time      1,050        B-110      A+ Vacuums and Janitorial      1,050                                                                                                                                                                                                                                                                                                                                                                            | A-117 | T-Mobile                   | 2,445  |
| A-122Hair1,133A-124Noire the Nail Bar2,503A-125Healthy & Fresco1,802A-126Shoe Carnival7,807ARoss23,864B-100Uptown Pizza & Subs1,400B-102Eyebrow Threading1,400B-103Embroider TOO1,400B-104Amscot4,200B-105Graceland Pharmacy and<br>Medical Supply1,400B-108Talk Time1,050B-110A+ Vacuums and Janitorial<br>Services1,050                                                                                                                                                                                                                                                                                                                                                                                                                                                                                                                                                                                                                                                                                          | A-118 | Jackson Hewitt             | 946    |
| A-124Noire the Nail Bar2,503A-125Healthy & Fresco1,802A-126Shoe Carnival7,807ARoss23,864B-100Uptown Pizza & Subs1,400B-102Eyebrow Threading1,400B-103Embroider TOO1,400B-104Amscot4,200B-105Graceland Pharmacy and<br>Medical Supply1,400B-106Imperial Buffet7,500B-108Talk Time1,050B-110A+ Vacuums and Janitorial<br>Services1,050                                                                                                                                                                                                                                                                                                                                                                                                                                                                                                                                                                                                                                                                               | A-120 | Dentist                    | 1,779  |
| A-125Healthy & Fresco1,802A-126Shoe Carnival7,807ARoss23,864B-100Uptown Pizza & Subs1,400B-102Eyebrow Threading1,400B-103Embroider TOO1,400B-104Amscot4,200B-105Graceland Pharmacy and<br>Medical Supply1,400B-106Imperial Buffet7,500B-108Talk Time1,050B-110A+ Vacuums and Janitorial<br>Services1,050                                                                                                                                                                                                                                                                                                                                                                                                                                                                                                                                                                                                                                                                                                           | A-122 | Hair                       | 1,133  |
| A-126Shoe Carnival7,807ARoss23,864B-100Uptown Pizza & Subs1,400B-102Eyebrow Threading1,400B-103Embroider TOO1,400B-104Amscot4,200B-105Graceland Pharmacy and<br>Medical Supply1,400B-106Imperial Buffet7,500B-108Talk Time1,050B-110A+ Vacuums and Janitorial<br>Services1,050                                                                                                                                                                                                                                                                                                                                                                                                                                                                                                                                                                                                                                                                                                                                     | A-124 | Noire the Nail Bar         | 2,503  |
| ARoss23,864B-100Uptown Pizza & Subs1,400B-102Eyebrow Threading1,400B-103Embroider TOO1,400B-104Amscot4,200B-105Graceland Pharmacy and<br>Medical Supply1,400B-106Imperial Buffet7,500B-108Talk Time1,050B-110A+ Vacuums and Janitorial<br>Services1,050                                                                                                                                                                                                                                                                                                                                                                                                                                                                                                                                                                                                                                                                                                                                                            | A-125 | Healthy & Fresco           | 1,802  |
| B-100Uptown Pizza & Subs1,400B-102Eyebrow Threading1,400B-103Embroider TOO1,400B-104Amscot4,200B-105Graceland Pharmacy and<br>Medical Supply1,400B-106Imperial Buffet7,500B-108Talk Time1,050B-110A+ Vacuums and Janitorial<br>Services1,050                                                                                                                                                                                                                                                                                                                                                                                                                                                                                                                                                                                                                                                                                                                                                                       | A-126 | Shoe Carnival              | 7,807  |
| B-102Eyebrow Threading1,400B-103Embroider T001,400B-104Amscot4,200B-105Graceland Pharmacy and<br>Medical Supply1,400B-106Imperial Buffet7,500B-108Talk Time1,050B-110A+ Vacuums and Janitorial<br>Services1,050                                                                                                                                                                                                                                                                                                                                                                                                                                                                                                                                                                                                                                                                                                                                                                                                    | Α     | Ross                       | 23,864 |
| B-103Embroider TOO1,400B-104Amscot4,200B-105Graceland Pharmacy and<br>Medical Supply1,400B-106Imperial Buffet7,500B-108Talk Time1,050B-110A+ Vacuums and Janitorial<br>Services1,050                                                                                                                                                                                                                                                                                                                                                                                                                                                                                                                                                                                                                                                                                                                                                                                                                               | B-100 | Uptown Pizza & Subs        | 1,400  |
| B-104Amscot4,200B-105Graceland Pharmacy and<br>Medical Supply1,400B-106Imperial Buffet7,500B-108Talk Time1,050B-110A+ Vacuums and Janitorial<br>Services1,050                                                                                                                                                                                                                                                                                                                                                                                                                                                                                                                                                                                                                                                                                                                                                                                                                                                      | B-102 | Eyebrow Threading          | 1,400  |
| B-105Graceland Pharmacy and<br>Medical Supply1,400B-106Imperial Buffet7,500B-108Talk Time1,050B-110A+ Vacuums and Janitorial<br>Services1,050                                                                                                                                                                                                                                                                                                                                                                                                                                                                                                                                                                                                                                                                                                                                                                                                                                                                      | B-103 | Embroider TOO              | 1,400  |
| Medical SupplyB-106Imperial Buffet7,500B-108Talk Time1,050B-110A+ Vacuums and Janitorial<br>Services1,050                                                                                                                                                                                                                                                                                                                                                                                                                                                                                                                                                                                                                                                                                                                                                                                                                                                                                                          | B-104 | Amscot                     | 4,200  |
| B-106Imperial Buffet7,500B-108Talk Time1,050B-110A+ Vacuums and Janitorial1,050ServicesServices1,050                                                                                                                                                                                                                                                                                                                                                                                                                                                                                                                                                                                                                                                                                                                                                                                                                                                                                                               | B-105 | Graceland Pharmacy and     | 1,400  |
| B-108Talk Time1,050B-110A+ Vacuums and Janitorial1,050ServicesServices1,050                                                                                                                                                                                                                                                                                                                                                                                                                                                                                                                                                                                                                                                                                                                                                                                                                                                                                                                                        |       | Medical Supply             |        |
| B-110 A+ Vacuums and Janitorial 1,050<br>Services                                                                                                                                                                                                                                                                                                                                                                                                                                                                                                                                                                                                                                                                                                                                                                                                                                                                                                                                                                  | B-106 | Imperial Buffet            | 7,500  |
| Services                                                                                                                                                                                                                                                                                                                                                                                                                                                                                                                                                                                                                                                                                                                                                                                                                                                                                                                                                                                                           | B-108 | Talk Time                  | 1,050  |
|                                                                                                                                                                                                                                                                                                                                                                                                                                                                                                                                                                                                                                                                                                                                                                                                                                                                                                                                                                                                                    | B-110 |                            | 1,050  |
| B-112 Hong Foot Spa 1,492                                                                                                                                                                                                                                                                                                                                                                                                                                                                                                                                                                                                                                                                                                                                                                                                                                                                                                                                                                                          |       |                            |        |
|                                                                                                                                                                                                                                                                                                                                                                                                                                                                                                                                                                                                                                                                                                                                                                                                                                                                                                                                                                                                                    | B-112 | Hong Foot Spa              | 1,492  |

| В     | Bealls Outlet      | 25,817    |
|-------|--------------------|-----------|
| C-102 | Pet Supplies Plus  | 9,127     |
| С     | Marshalls          | 24,009    |
| C-100 | YouFit Health Club | 15,406    |
| D-100 | AVAILABLE (32x80)  | 2,560     |
| D-104 | AVAILABLE (20x80)  | 1,518     |
| D-106 | AVAILABLE (26x80)  | 2,120     |
| TOTAL |                    | 173,033   |
|       |                    | NOT OWNED |