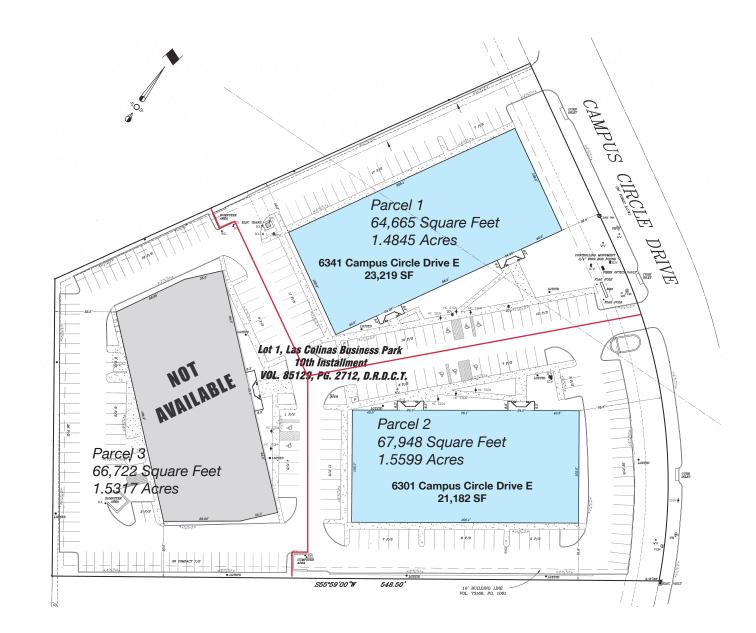

## 6301 Campus Circle Drive E

| Building Size: | 21,182 Square Feet          |
|----------------|-----------------------------|
| Vacant:        | 12,668 Rentable Square Feet |
| Sale Price:    | \$2,541,840 (\$120/SF)      |

## 6341 Campus Circle Drive E

Building Size:23,219 Square FeetVacant:17,940 Rentable Square FeetSale Price:\$2,786,280 (\$120/SF)

For more information:

Zach Stevens 214 256 7149 zstevens@robertlynn.com

Thisinformationhasbeensecured from sources we believe to be reliable, but NAIR obertLynnnorary of its broker (s)/salesperson(s) makes any representations or warranties, expressed or implied, as the accuracy of the information. References to square footages, lot size, or age are approximate. Buyer must verify information him/herself and bears all the risk of any inaccuracies.