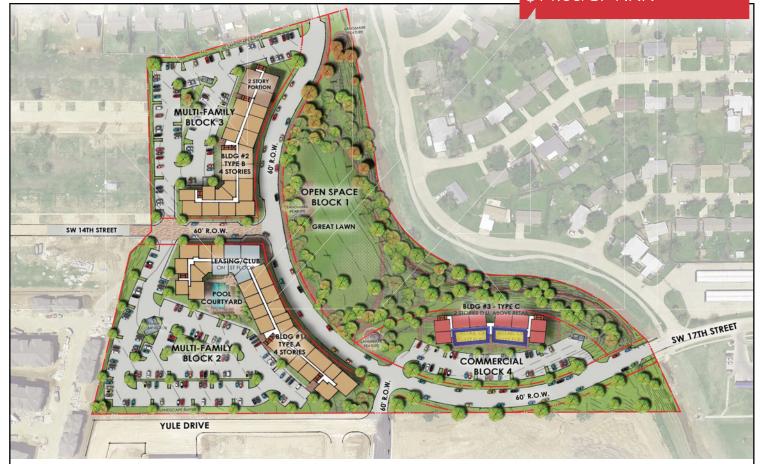

## **PROPERTY HIGHLIGHTS**

- Delivery November 2020
- New Mixed Use Development in Moore >
- Zoned C-3, Commercial

## **SUITES AVAILABLE**

- Suite 1: 2,207 SF
- Suite 2: 2,207 SF