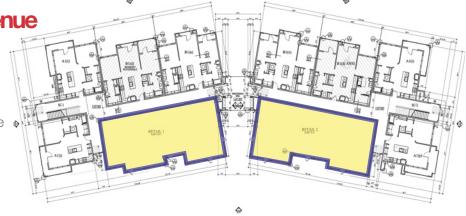

# Na ISullivan Group

Pre-Leasing Retail Space

2,207 SF

Lease Price: \$14.00/SF NNN



# The Curve

1700 Block of Janeway Avenue

Moore, Oklahoma 73160

## **PROPERTY HIGHLIGHTS**

- Delivery November 2020
- New Mixed Use Development in Moore >
- Zoned C-3, Commercial

## **SUITES AVAILABLE**

- Suite 1: 2,207 SF
- Suite 2: 2,207 SF



# www.naisullivangroup.com

NO WARRANTY OR REPRESENTATION, EXPRESS OR IMPLIED, IS MADE AS TO THE ACCURACY OF THE INFORMATION CONTAINED HEREIN, AND THE SAME IS SUBMITTED SUBJECT TO ERRORS, OMISSIONS, CHANGE OF PRICE, RENTAL OR OTHER CONDITIONS, PRIOR SALE, LEASE OR FINANCING, OR WITHDRAWAL WITHOUT NOTICE, AND OF ANY SPECIAL LISTING CONDITIONS IMPOSED BY OUR PRINCIPALS NO WARRANTIES OR REPRESENTATIONS ARE MADE AS TO THE CONDITION OF THE PROPERTY OR ANY HAZARDS CONTAINED THEREIN ARE ANY TO BE IMPLIED.

#### David Hartnack / Sam Swanson / Nathan Wilson

David's Cell: 1 405 761 8955 Sam's Cell: 1 405 208 2046 Nathan's Cell: 1 405 760 5327 davidh@naisullivangroup.com sam@naisullivangroup.com nathan@naisullivangroup.com 4045 N.W. 64th Street, Suite 340 Oklahoma City, Oklahoma 73116 Office: 1 40