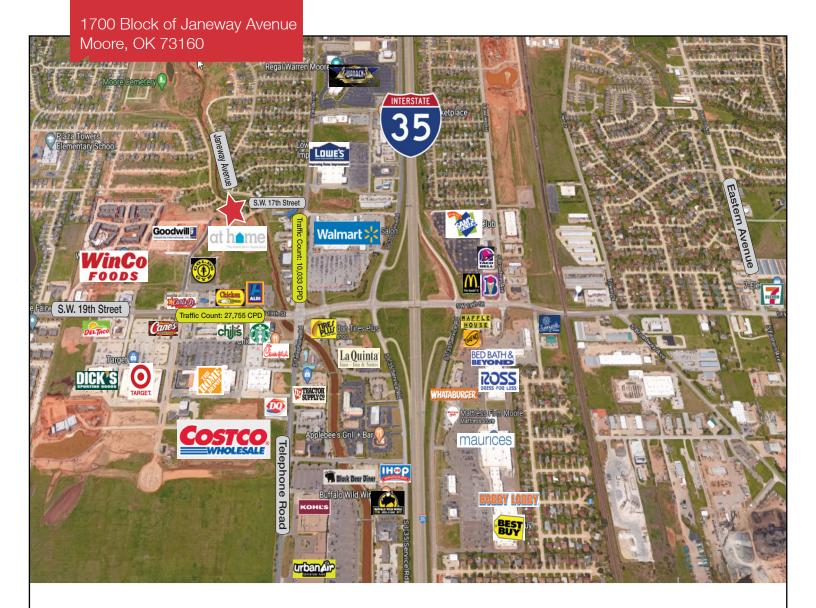

# The Curve

1700 Block of Janeway Avenue

Moore, Oklahoma 73160

#### **DEMOGRAPHICS**

| Population               |                         |                         |
|--------------------------|-------------------------|-------------------------|
| <b>1 Mile:</b> 10,498    | <b>3 Mile:</b> 76,829   | <b>5 Mile:</b> 133,498  |
| Average Household Income |                         |                         |
| 1 Mile:<br>\$64,638      | <b>3 Mile:</b> \$69,785 | <b>5 Mile:</b> \$70,377 |
| Total Households         |                         |                         |
| 1 Mile:<br>3,982         | 3 Mile:<br>28,841       | <b>5 Mile:</b> 51,041   |