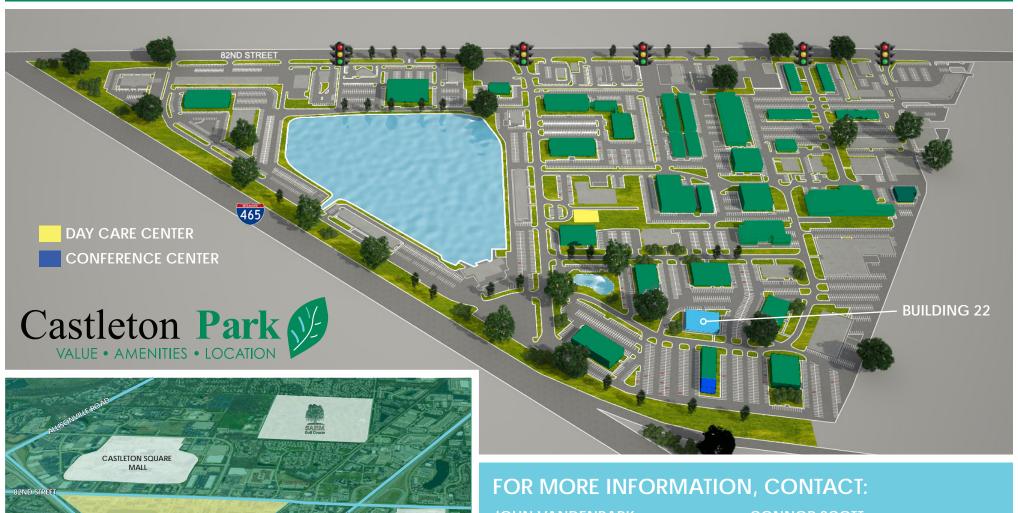

## **BUILDING 22**

Exterior signage available, large spaces available whole building available 4/2018

\$15.95/SF, Full Service

## **CASTLETON PARK**

Outstanding location with easy access to I-465 & I-69

100-person conference facility available

Access to an abundance of retail, restaurants & entertainment

On-site management & maintenance

Full Service daycare on-site

Access to superior employee base

Castleton Park

**BANKS** 

**RESTAURANTS** 

**IMMEDIATE** 

**AREA** 

**AMENITIES** 