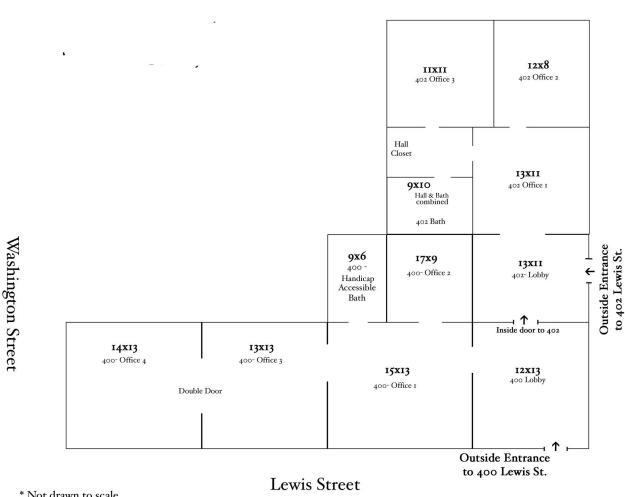

## 400 Lewis Street

- First Floor Office Space
- Suite 400 Available: 1800SF \$1900/month
- Parking Lot: 8 Spaces
- Zoning: RO
- Lots of Natural Light
- A few blocks from Waterfront
- Flexible Lease Terms

\* Not drawn to scale

Cecil Hill, Jr. Chill@cbmove.com D: 410.515.8275 O:410.515.2000

Cecilsells.com

5 Bel Air South Pkwy, Suite 1467 Bel Air, MD 21015