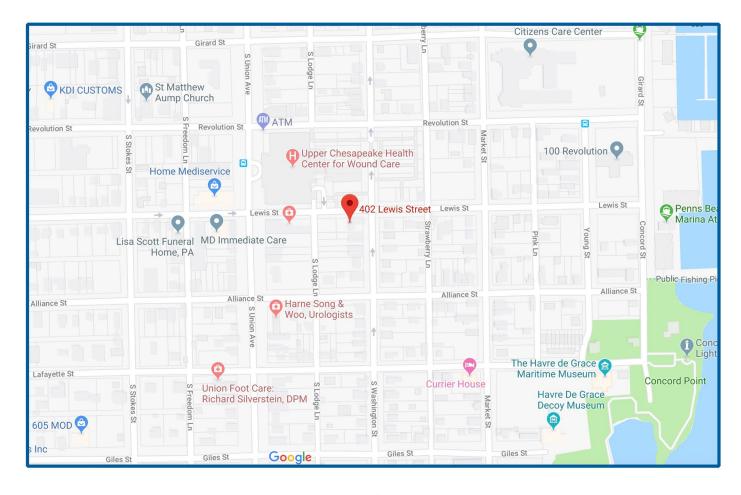

## HAVRE DE GRACE OFFICE SPACE

400 Lewis Street

Affordable, well maintained, first floor office space. Ideal for professional engineer, Medical, Social work, Accountant, Insurance agent etc. Corner location. Adjacent to Harford Memorial Hospital. Off street parking included. Your employees can enjoy a short stroll down the tree lined Union Ave, to Tydings Park for lunch breaks. Only 5 miles to Aberdeen Proving Grounds. Immediate Occupancy! Questions about allowed use and zoning? Contact the City of Havre de Grace 410.939.1800.