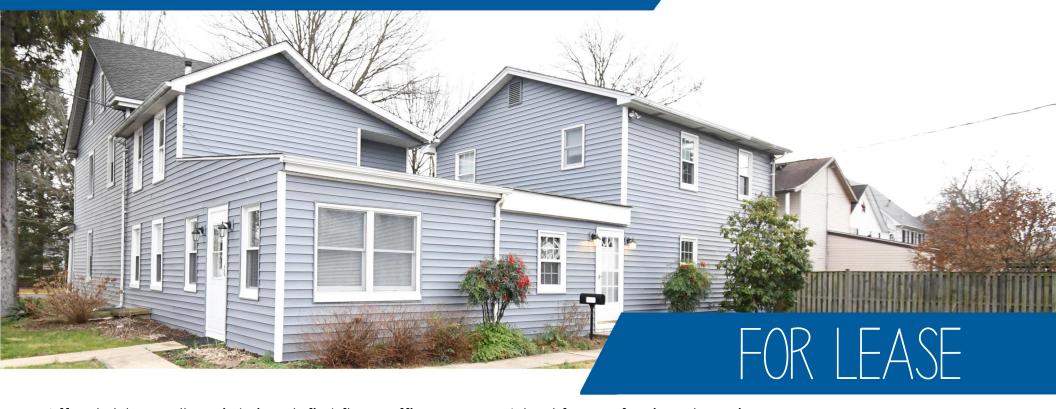

## HAVRE DE GRACE OFFICE SPACE

400 Lewis Street

Affordable, well maintained, first floor office space. Ideal for professional engineer, Medical, Social work, Accountant, Insurance agent etc. Corner location. Adjacent to Harford Memorial Hospital. Off street parking included. Your employees can enjoy a short stroll down the tree lined Union Ave, to Tydings Park for lunch breaks. Only 5 miles to Aberdeen Proving Grounds. Immediate Occupancy! Questions about allowed use and zoning? Contact the City of Havre de Grace 410.939.1800.

## 400 Lewis Street

- First Floor Office Space
- Suite 400 Available: 1800SF \$1900/month
- Parking Lot: 8 Spaces
- Zoning: RO
- Lots of Natural Light
- A few blocks from Waterfront
- Flexible Lease Terms