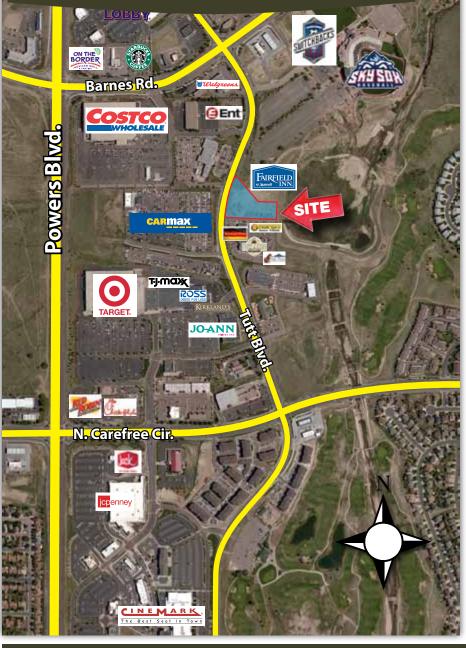

This 2.3 acre parcel is located in the growing part of the Powers Corridor in a high traffic trade area. This parcel of land is located next to a proposed Fairfield Inn hotel. It is also next to the Sky Sox and Switchbacks Stadiums. This land would be an ideal location for a restaurant. Come join Peaks N Pines Brewing, High Plains Veterinarian, Schnitzel Fritz, Aspen Auto and many other tenants in the Tutt Commercial Center