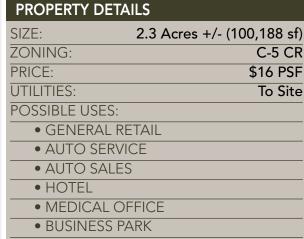

## C-5 ZONED COMMERCIAL LAND

TUTT BLVD. (Powers Corridor)
COLORADO SPRINGS, CO 80922

2.3 ACRES +/- (100,188 SF)

This 2.3 acre parcel is located in the growing part of the Powers Corridor in a high traffic trade area. This parcel of land is located next to a proposed Fairfield Inn hotel. It is also next to the Sky Sox and Switchbacks Stadiums. This land would be an ideal location for a restaurant. Come join Peaks N Pines Brewing, High Plains Veterinarian, Schnitzel Fritz, Aspen Auto and many other tenants in the Tutt Commercial Center