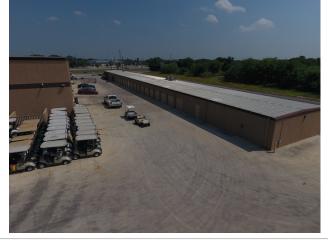

## **Description**

Currently operated as Affordable Golf Cars, subject Property is 2.56 acres with all city utilities to the site. Main warehouse is approximately 20,274 SF with ceiling heights that range from 24' to 17'. Building two is approximately 10,000 SF and is currently operated as self storage with 58 units and a main office. A portion of Building one is currently rented on a month to month lease. Additional information available upon request. A portion of the Property lies within the FEMA flood plain. Property is located just North of downtown San Marcos on the South bound frontage road of IH-35 in-between Briarwood Court and Telluride Street in San Marcos Texas.