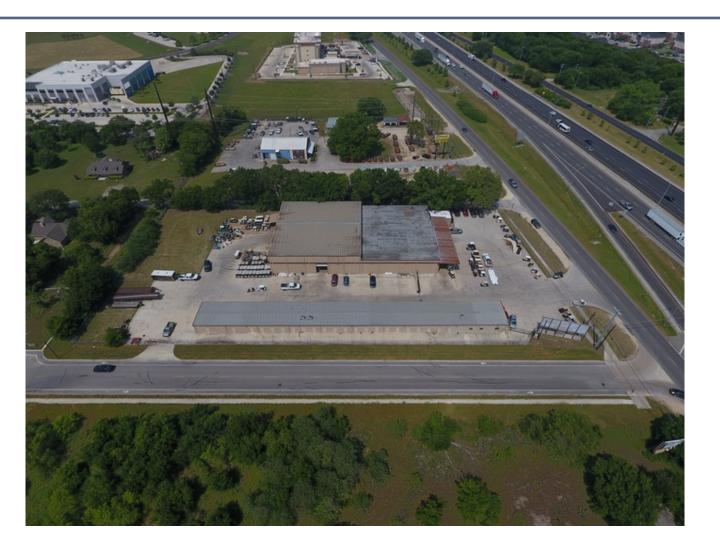

## **Description**

Currently operated as Affordable Golf Cars, subject Property is 2.56 acres with all city utilities to the site. Main warehouse is approximately 20,274 SF with ceiling heights that range from 24' to 17'. Building two is approximately 10,000 SF and is currently operated as self storage with 58 units and a main office. A portion of Building one is currently rented on a month to month lease. Additional information available upon request. A portion of the Property lies within the FEMA flood plain. Property is located just North of downtown San Marcos on the South bound frontage road of IH-35 in-between Briarwood Court and Telluride Street in San Marcos Texas.