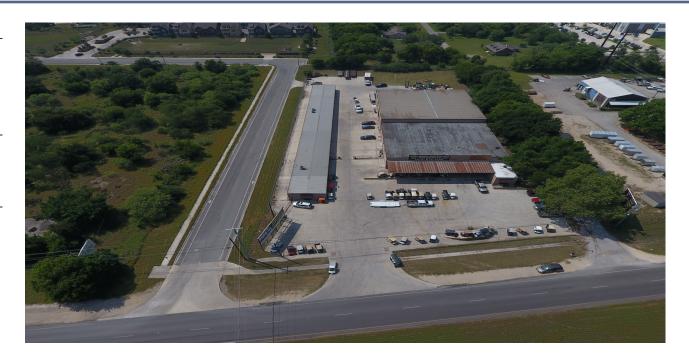

## **Description**

Currently operated as Affordable Golf Cars, subject Property is 2.56 acres with all city utilities to the site. Main warehouse is approximately 20,274 SF with ceiling heights that range from 24' to 17'. Building two is approximately 10,000 SF and is currently operated as self storage with 58 units and a main office. A portion of Building one is currently rented on a month to month lease. Additional information available upon request. A portion of the Property lies within the FEMA flood plain. Property is located just North of downtown San Marcos on the South bound frontage road of IH-35 in-between Briarwood Court and Telluride Street in San Marcos Texas.