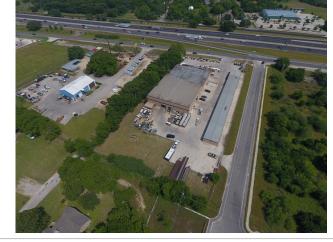

## **Description**

Currently operated as Affordable Golf Cars, subject Property is 2.56 acres with all city utilities to the site. Main warehouse is approximately 20,274 SF with ceiling heights that range from 24' to 17'. Building two is approximately 10,000 SF and is currently operated as self storage with 58 units and a main office. A portion of Building one is currently rented on a month to month lease. Additional information available upon request. A portion of the Property lies within the FEMA flood plain. Property is located just North of downtown San Marcos on the South bound frontage road of IH-35 in-between Briarwood Court and Telluride Street in San Marcos Texas.