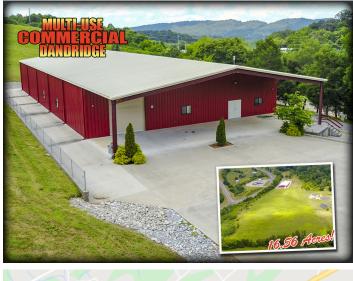

## **725 W Hwy 25 70** 725 W Hwy 25 70, Dandridge, TN 37725

30575539

16.56 Acres

\$895.000

\$95.47 PSF Cash to Seller

Morristown

067 042.05 C-2

Vacant/Owner-User

## **Overview/Comments**

Multi-Use, Open-Span Building on 16.56 Acres in Dandridge! Located right off Highway 25/70 at I-40 exit 415 - the exposure to highway and interstate traffic is tremendous! The property is zoned C-2 which permits many commercial businesses that would be a great fit for this impressive building and acreage. Some potential possibilities are auto sales, lawn and garden center, hardware store, dance studio or gym, arcade and entertainment complex, miniature golf course, go-cart track, warehouse storage, furniture sales, mechanical repairs, or even a restaurant, club house, school, or church. There are many possibilities!