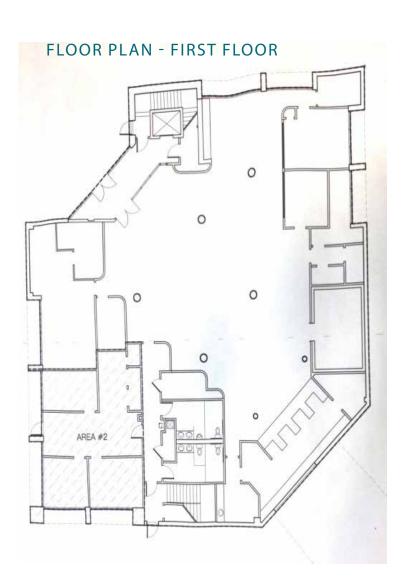

#### **FEATURES**

- > 2 story, 16,212 SF, vacant office space
- > 1.96 acre lot
- > Highly visible from Highway 94
- Daily traffic counts hitting over 60,000 vehicles per day
- 5 Drive-thru lanes
- Monument sign
- Ideal uses: Financial Services, Accounting & Law Firms, Dental Offices, & Medical Specialties