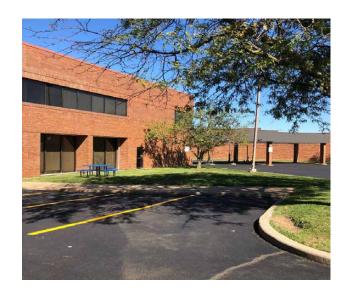

#### **FEATURES**

- > 2 story, 16,212 SF, vacant office space
- > 1.96 acre lot
- > Highly visible from Highway 94
- Daily traffic counts hitting over 60,000 vehicles per day
- 5 Drive-thru lanes
- Monument sign
- Ideal uses: Financial Services, Accounting & Law Firms, Dental Offices, & Medical Specialties