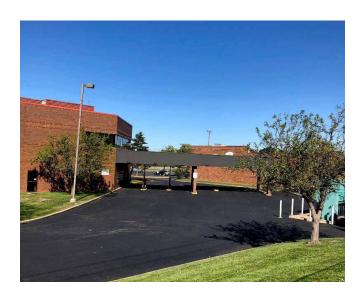

#### **FEATURES**

- > 2 story, 16,212 SF, vacant office space
- > 1.96 acre lot
- > Highly visible from Highway 94
- Daily traffic counts hitting over 60,000 vehicles per day
- 5 Drive-thru lanes
- Monument sign
- Ideal uses: Financial Services, Accounting & Law Firms, Dental Offices, & Medical Specialties