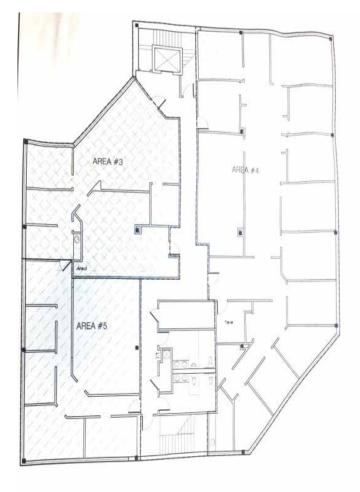

ies

FOR SALE: \$1,130,000.00

#### Contact

PATRICIA MCKELVEY 636.448.1294 pmckelvey@mckelveyproperties.com BUILDING SF ZONING TAXES
16,212 SF C2 \$38,045.99/2017





1550 COUNTRY CLUB PLAZA DR | ST. CHARLES, MO 63303



#### **AERIAL MAP**



|                   | 1 MILE   | 3 MILE   | 5 MILE   |
|-------------------|----------|----------|----------|
| POPULATION        | 16,921   | 85,375   | 153,026  |
| POPULATION GROWTH | 0.97%    | 1.17%    | 1.19%    |
| HOUSEHOLDS        | 6,609    | 34,868   | 61,753   |
| MEDIAN HH INCOME  | \$51,360 | \$62,152 | \$69,138 |
|                   |          |          |          |

#### Contact

PATRICIA MCKELVEY 636.448.1294 pmckelvey@mckelveyproperties.com



1550 COUNTRY CLUB PLAZA DR | ST. CHARLES, MO 63303





### FLOOR PLAN - SECOND FLOOR