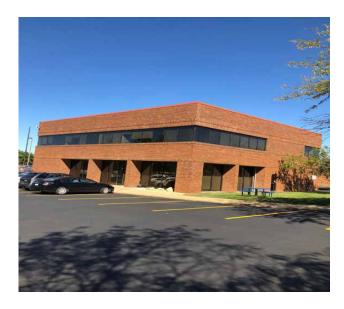

#### **FEATURES**

- > 2 story, 16,212 SF, vacant office space
- > 1.96 acre lot
- > Highly visible from Highway 94
- Daily traffic counts hitting over 60,000 vehicles per day
- 5 Drive-thru lanes
- Monument sign
- Ideal uses: Financial Services, Accounting & Law Firms, Dental Offices, & Medical Specialties