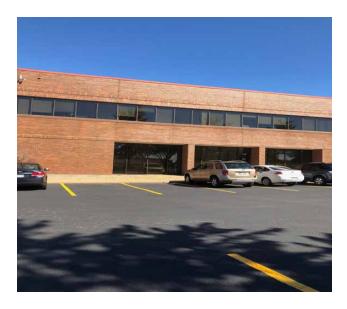

#### **FEATURES**

- > 2 story, 16,212 SF, vacant office space
- > 1.96 acre lot
- > Highly visible from Highway 94
- Daily traffic counts hitting over 60,000 vehicles per day
- 5 Drive-thru lanes
- Monument sign
- Ideal uses: Financial Services, Accounting & Law Firms, Dental Offices, & Medical Specialties