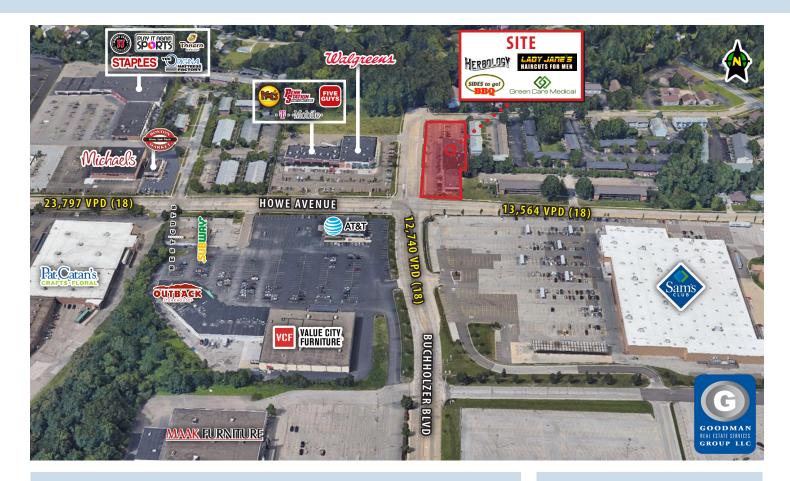

# **BUCHHOLZER'S CROSSING**

Cuyahoga Falls, Ohio

## **HIGHLIGHTS**

- Located on Howe Avenue at the entrance of the Chapel Hill Mall trade area
- Situated in the heart of one of the most densely populated suburban trade areas in Northeast Ohio with over 200,000 people residing within 5 miles
- Pylon signage opportunity at the intersection of Howe Avenue and Buchholzer Boulevard
- Excellent opportunity for service and other retail users

- AVAILABLE:
  - 1,972-square-foot endcap
  - 1,786-square-foot restaurant endcap
- NOW OPEN:
  - · Sides to go! BBQ
  - Herbology
  - Green Care Medical