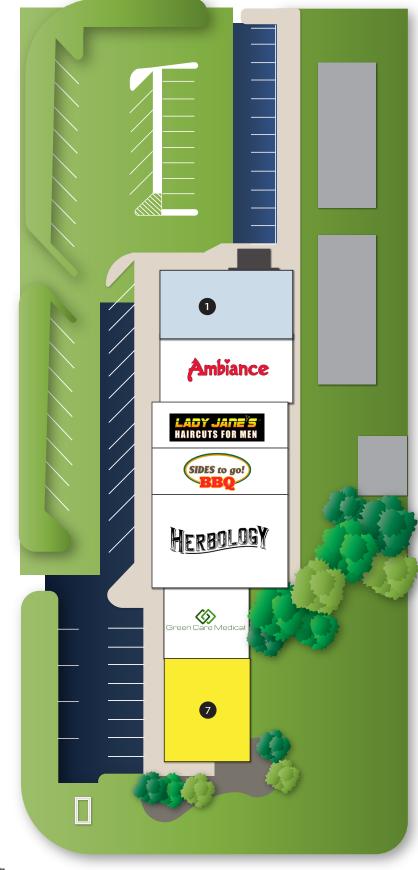

- AVAILABLE:
  - 1,972-square-foot endcap
  - 1,786-square-foot restaurant endcap
- NOW OPEN:
  - · Sides to go! BBQ
  - Herbology
  - Green Care Medical

# BUCHHOLZER'S CROSSING

Howe Ave. & Buchholzer Blvd. Cuyahoga Falls, Ohio

| KEY: | AVAILABLE | CALL FOR DETAILS |
|------|-----------|------------------|
|      | LEASED    |                  |

| L |                                     |                  |                |
|---|-------------------------------------|------------------|----------------|
|   | Unit                                | Tenant           | Size (Sq. Ft.) |
|   | 1                                   | Available        | 1,972          |
|   | 2                                   | Ambiance         | 1,972          |
|   | 3                                   | Lady Jane's      | 1,547          |
|   | 4                                   | Sides to go! BBQ | 1,547          |
|   | 5 Herbology<br>6 Green Care Medical |                  | 3,094          |
|   |                                     |                  | 1,444          |
|   | 7                                   | Call for Details | 1,786          |