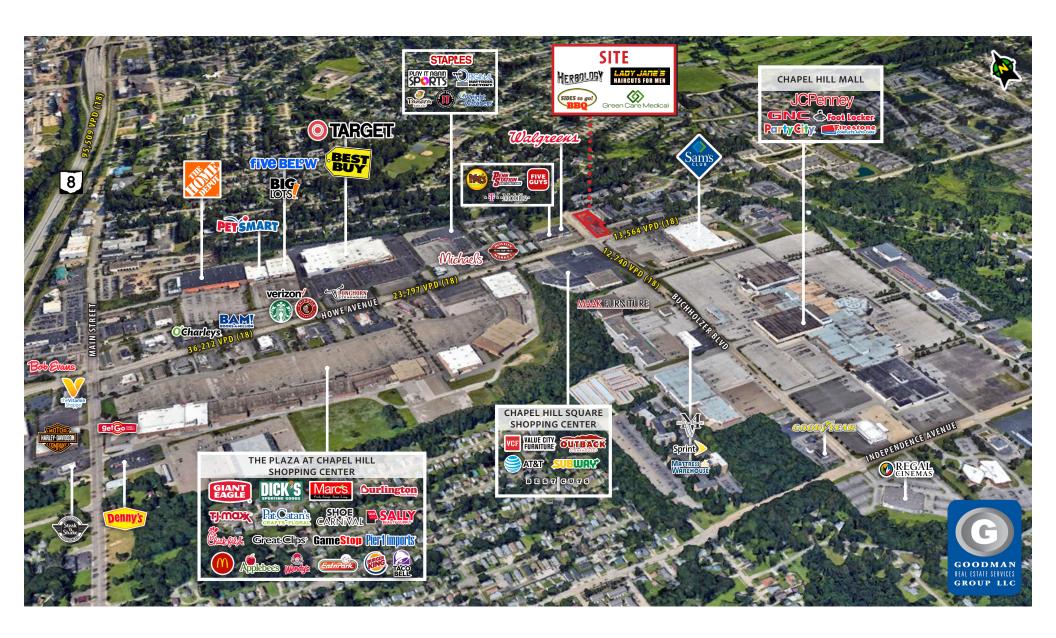

# **BUCHHOLZER'S CROSSING**

Cuyahoga Falls, Ohio

## **HIGHLIGHTS**

- Located on Howe Avenue at the entrance of the Chapel Hill Mall trade area
- Situated in the heart of one of the most densely populated suburban trade areas in Northeast Ohio with over 200,000 people residing within 5 miles
- Pylon signage opportunity at the intersection of Howe Avenue and Buchholzer Boulevard
- Excellent opportunity for service and other retail users

- AVAILABLE:
  - 1,972-square-foot endcap
  - 1,786-square-foot restaurant endcap
- NOW OPEN:
  - · Sides to go! BBQ
  - Herbology
  - Green Care Medical