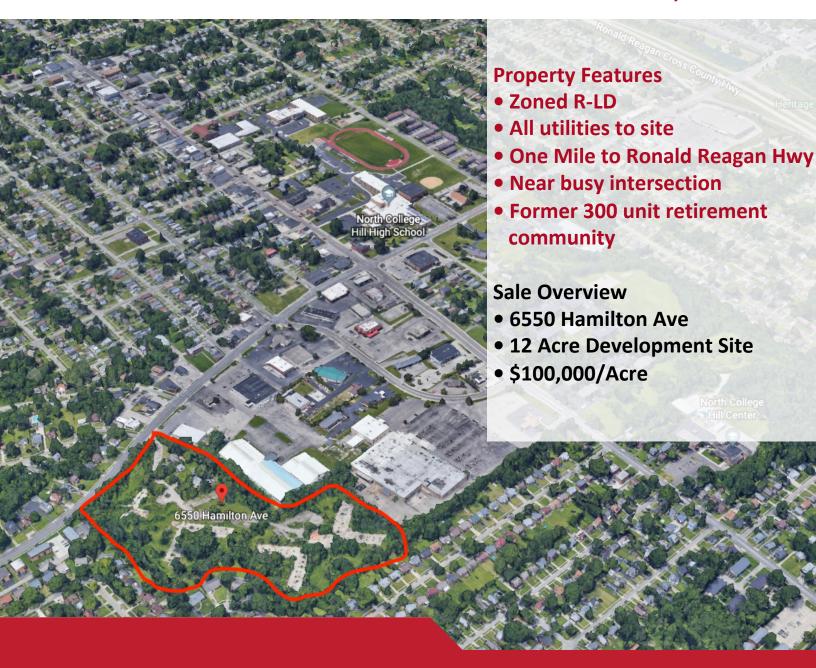

## **12 Acre Development**

6550 Hamilton Ave. Cincinnati, OH 45224

## **Specifications**

| Specifications                                                                                                        | Details                                                                                                  |
|-----------------------------------------------------------------------------------------------------------------------|----------------------------------------------------------------------------------------------------------|
| Location  Address Site Size Previous Development                                                                      | 6550 Hamilton Ave. Cincinnati, OH 45224<br>12 Acres<br>300 Unit Retirement Community                     |
| Current Zoning/details R-LD                                                                                           | Residential Light Density                                                                                |
| Utilities  Electric Gas Water/Sewer Other                                                                             | To Site To Site To Site Curb/Gutter/Sidewalk                                                             |
| Previous Development Units Skilled Nursing Facility (SNF'S) Assisted Living Facility (ALF'S) Independent Living Units | 100 SNF'S<br>100 ALF's<br>100 Living Units                                                               |
| Demographics (2017) Population Households Median Household income Median Home Value                                   | 1 Mile3 Mile5 Mile17,26796,095219,5497,16739,63791,092\$41,715\$42,208\$44,241\$90,542\$112,895\$125,390 |