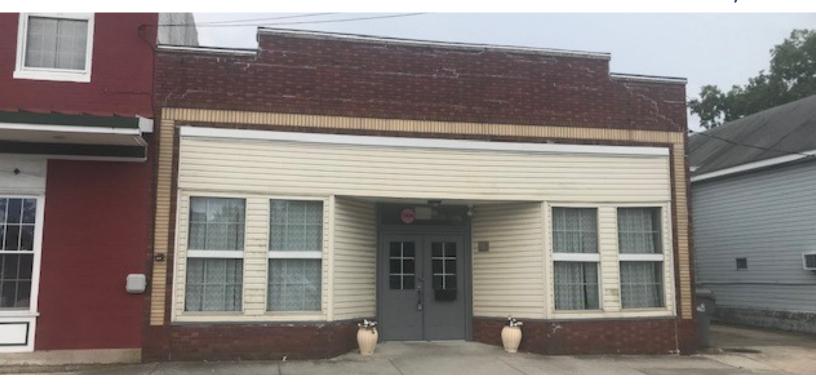

## For Lease

18 SW Front Street

Milford, DE

## **Property Information**

- $\Rightarrow$  2,500+/- SF Building
- ⇒ Former Dance Studio
- ⇒ Zoned CO
- ⇒ Lease Price: \$12.00 psf NNN

| Demographi   | cs 1 Mile  | 3 Miles  | 5 Miles  |
|--------------|------------|----------|----------|
| Population   | 7,783      | 17,091   | 26,127   |
| Median Incom | e \$48,025 | \$55,431 | \$56,913 |