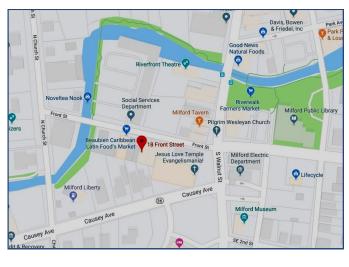

## For Lease



18 SW Front Street

Milford, DE





## **Property Information**

- $\Rightarrow$  2,500+/- SF Building
- ⇒ Former Dance Studio
- ⇒ Zoned CO
- ⇒ Lease Price: \$12.00 psf NNN

| Demographi   | cs 1 Mile  | 3 Miles  | 5 Miles  |
|--------------|------------|----------|----------|
| Population   | 7,783      | 17,091   | 26,127   |
| Median Incom | e \$48,025 | \$55,431 | \$56,913 |

For more information contact:

## Keith Walpole

302-236-7053

kwalpolecommercial@gmail.com

All information contained herein is believed to be accurate, however was obtained from third parties and R & R Commercial Realty, Inc. does not warrant as to the accuracy submitted, subject to changes or modification without notice. Listing Broker represents the sellers interest.

## **R&R Commercial Realty**

46 South State Street Dover, Delaware 19901

w