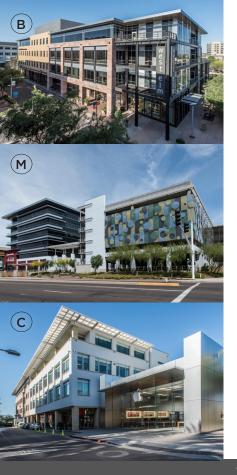

Block B, Suite 260: 2,700 RSF (60 Days Notice)

Block B, 4th Floor: 20,397 RSF

Block C, Suite 200:  $\pm$ 9,748 RSF (Contiguous to ±11,174 SF) Block C, Suite 205:  $\pm$ 1,426 RSF (Contiguous to ±11,174 SF)

Block C, Suite 300: 11,659  $\pm$ RSF Block C, Suite 320:  $\pm$ 2,197 RSF Block C, Suite 450: 2,622 RSF

Block M, Suite 200: 4,191 RSF (30 Days Notice)

Block M, Suite 210A: 1,136 RSF

Block M, Suite 300: 14,563 RSF (90 Days Notice)