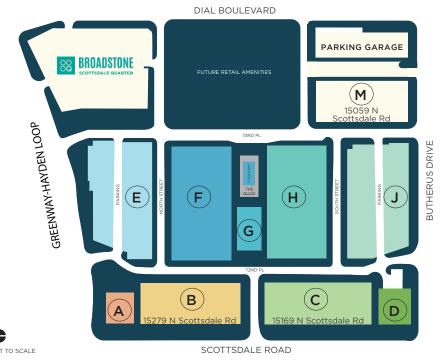

## PROJECT HIGHLIGHTS

PROJECT DESCRIPTION: 28-acre premier mixed-use lifestyle center

**TOTAL PROJECT SIZE:** ±549,283 SF

**CURRENT AVAILABILITY** & LEASE RATE:

AVAILABLE SPACE @ \$39.00 Per RSF Full Service Gross

Block B, Suite 260: 2,700 RSF (60 Days Notice)

Block B, 4th Floor: 20,397 RSF

Block C, Suite 200:  $\pm$ 9,748 RSF (Contiguous to ±11,174 SF) Block C, Suite 205:  $\pm$ 1,426 RSF (Contiguous to ±11,174 SF)

Block C, Suite 300: 11,659  $\pm$ RSF Block C, Suite 320:  $\pm$ 2,197 RSF Block C, Suite 450: 2,622 RSF

Block M, Suite 200: 4,191 RSF (30 Days Notice)

Block M, Suite 210A: 1,136 RSF

Block M, Suite 300: 14,563 RSF (90 Days Notice)

**AVAILABLE SPACE @ \$50.00 Per RSF Full Service Gross** 

Block J, Suite 120: 2,375 RSF Block J, Suite 130: 3,333 RSF

**EXPENSE STOP:** Base year

4.0/1,000 SF, in adjacent garage with VIP spaces available **PARKING RATIO:** 