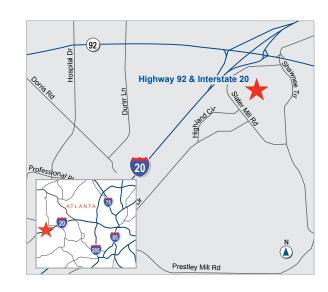

#### **HIGHLIGHTS**

- 1,780 feet of frontage on Slater Mill Road
- Located in the south-west corner of HWY 92 and I-20 in Douglasville, Georgia
- Zoning: General Commercial (Douglas County)
- Excellent Level Topography
- Superb visibility from Highway 92 & I-20
- Traffic counts:
  - I-20 (102,000 VPD)
  - Highway 92 (34,100 VPD)
- One exit east of Arbor Place Mall
- All utilities available