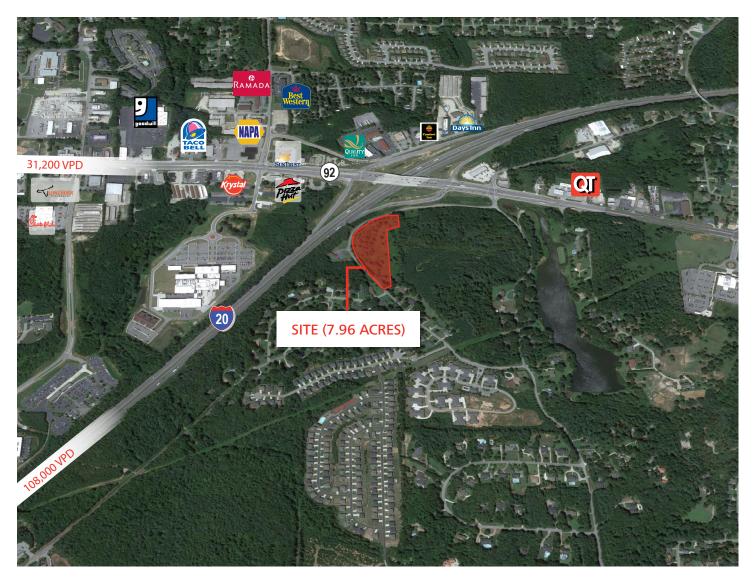

#### **HIGHLIGHTS**

- 1,780 feet of frontage on Slater Mill Road
- Located in the south-west corner of HWY 92 and I-20 in Douglasville, Georgia
- Zoning: General Commercial (Douglas County)
- Excellent Level Topography
- Superb visibility from Highway 92 & I-20
- Traffic counts:
  - I-20 (102,000 VPD)
  - Highway 92 (34,100 VPD)
- One exit east of Arbor Place Mall
- All utilities available

### **AERIAL**

| DEMOGRAPHICS (2017)     |          |          |          |
|-------------------------|----------|----------|----------|
|                         | 3 MILE   | 5 MILES  | 10 MILE  |
| Population              | 41,388   | 97,781   | 307,183  |
| Number of Households    | 14,361   | 34,124   | 108,411  |
| Avg. Household Income   | \$63,204 | \$65,685 | \$69,786 |
| Median Household Income | \$53,678 | \$57,765 | \$60,364 |