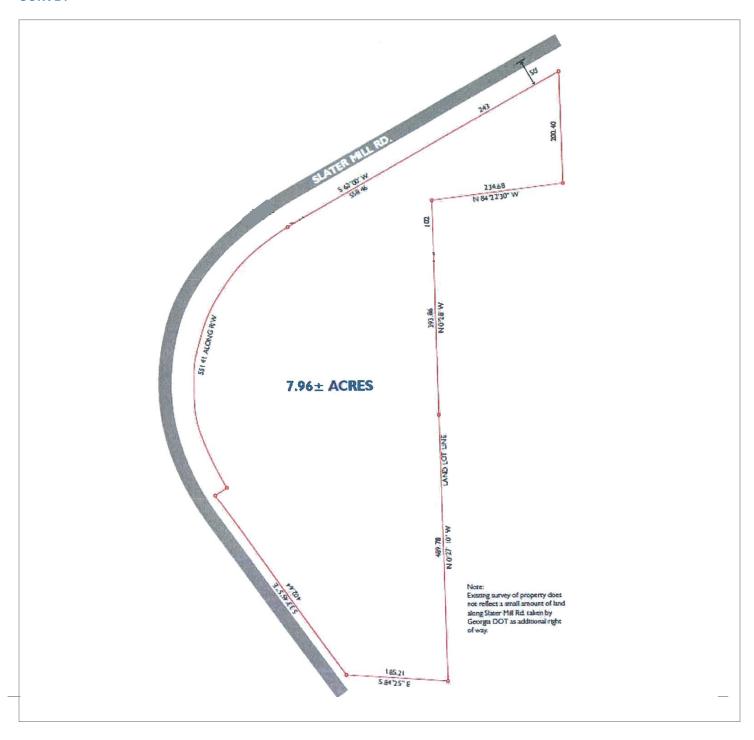

#### **SURVEY**

Ackerman & Co.

LARRY WOOD 770.913.3902 lwood@ackermanco.net

KYLE GABLE 404.867.3332 kgable@pioneerlandga.com

#### **HIGHLIGHTS**

- 1,780 feet of frontage on Slater Mill Road
- Located in the south-west corner of HWY 92 and I-20 in Douglasville, Georgia
- Zoning: General Commercial (Douglas County)
- Excellent Level Topography
- Superb visibility from Highway 92 & I-20
- Traffic counts:
  - I-20 (102,000 VPD)
  - Highway 92 (34,100 VPD)
- One exit east of Arbor Place Mall
- All utilities available