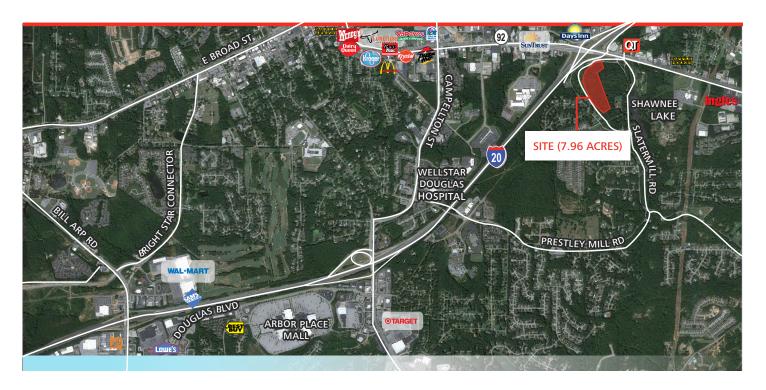

### **AERIAL**

| DEMOGRAPHICS (2017)     |          |          |          |
|-------------------------|----------|----------|----------|
|                         | 3 MILE   | 5 MILES  | 10 MILE  |
| Population              | 41,388   | 97,781   | 307,183  |
| Number of Households    | 14,361   | 34,124   | 108,411  |
| Avg. Household Income   | \$63,204 | \$65,685 | \$69,786 |
| Median Household Income | \$53,678 | \$57,765 | \$60,364 |

#### **HIGHLIGHTS**

- 1,780 feet of frontage on Slater Mill Road
- Located in the south-west corner of HWY 92 and I-20 in Douglasville, Georgia
- Zoning: General Commercial (Douglas County)
- Excellent Level Topography
- Superb visibility from Highway 92 & I-20
- Traffic counts:
  - I-20 (102,000 VPD)
  - Highway 92 (34,100 VPD)
- One exit east of Arbor Place Mall
- All utilities available