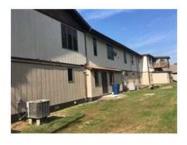

## **Property Description**

Across from the new Marriot Residence Inn. +/- 4,000 SF available on both first and second floors. Landlord is renovating building both outside and inside. Prime location near interstate and new hotels. Private parking for tenants. Tenants pay for electric and a/c.