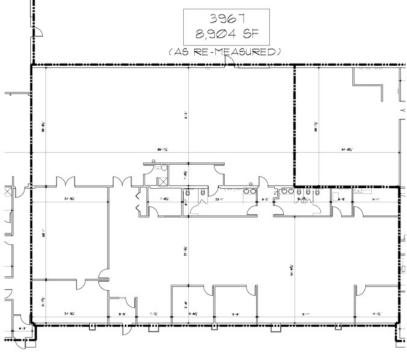

| AVAILABLE SPACES |            |           |
|------------------|------------|-----------|
| SPACE            | LEASE RATE | SIZE (SF) |
| SUITE 3967       | Negotiable | 8,904 SF  |

The information provided herein along with any attachment(s) was obtained from sources believed to be reliable, however, Friedman Re Estate makes no guarantees, warranties, or representations as to the completeness or accuracy of such information and legal counsel advised. All information provided is subject to verification and no liability for reliance on such information or errors or omissions assumed. The presentation of this property is submitted subject to errors, omissions, change of price or conditions, prior sale or lease, or withdrawal without notice. Copyright © 2020 Friedman Real Estate. All rights reserved.