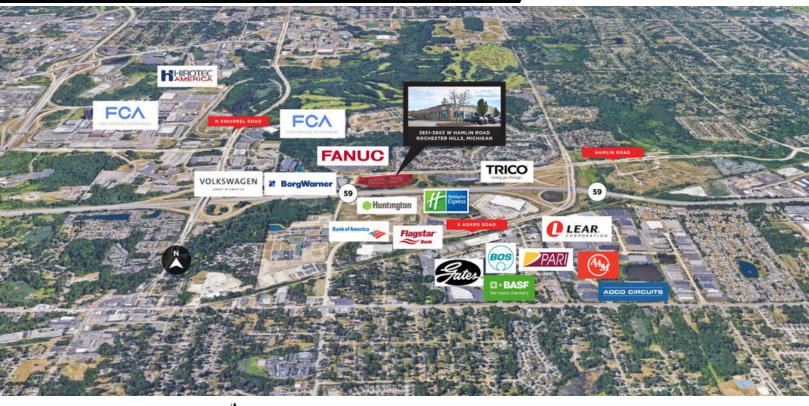

### PROPERTY FEATURES:

- High-tech office and research building
- ± 8,900 SF space available
- 20' clear ceiling heights
- Quick and easy access to I-75 and M-59
- Secured parking with approximately 200 spaces
- Located in the heart of Auburn Hills Automotive groups