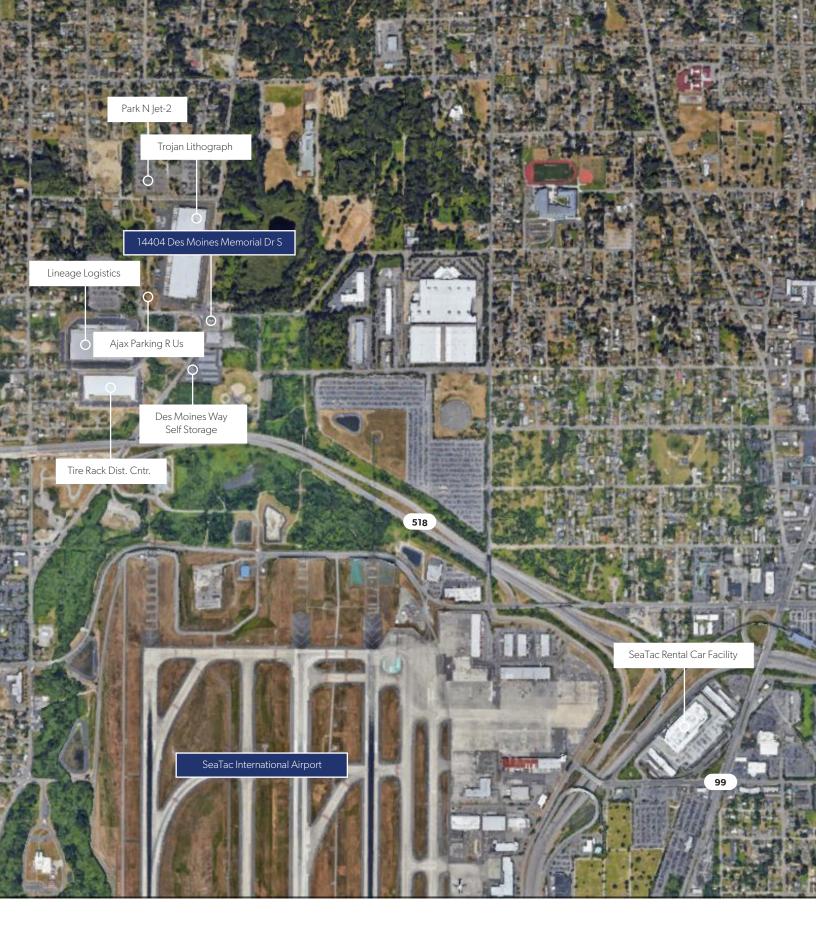

## Sunnydale Site

74404 Des Moines Memorial Dr S SeaTac, WA

#### 74404 Des Moines Memorial Dr S SeaTac, WA

### Strategic Location

- Designated opportunity zone.
- Ten Blocks away from Hwy-509 & five blocks away from Hwy-518.
- Highly visible from Des Moines Memorial Dr.
- New Development in the immediate area.
- Less than 5 minutes to I-5/I-405 interchange
- Minutes to SeaTac Airport.
- Existing long standing business (Bar/Restaurant).
- Approx. 60 parking stalls.