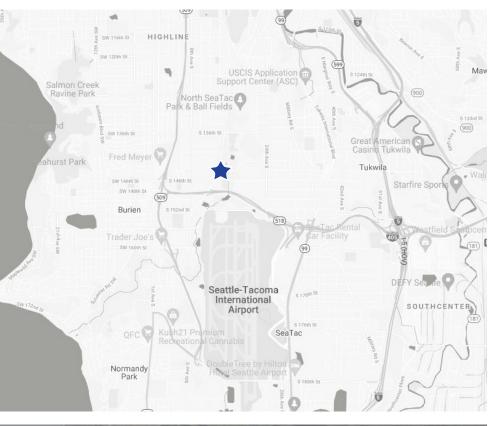

### Strategic Location

- Designated opportunity zone.
- Ten Blocks away from Hwy-509 & five blocks away from Hwy-518.
- Highly visible from Des Moines Memorial Dr.
- New Development in the immediate area.
- Less than 5 minutes to I-5/I-405 interchange
- Minutes to SeaTac Airport.
- Existing long standing business (Bar/Restaurant).
- Approx. 60 parking stalls.