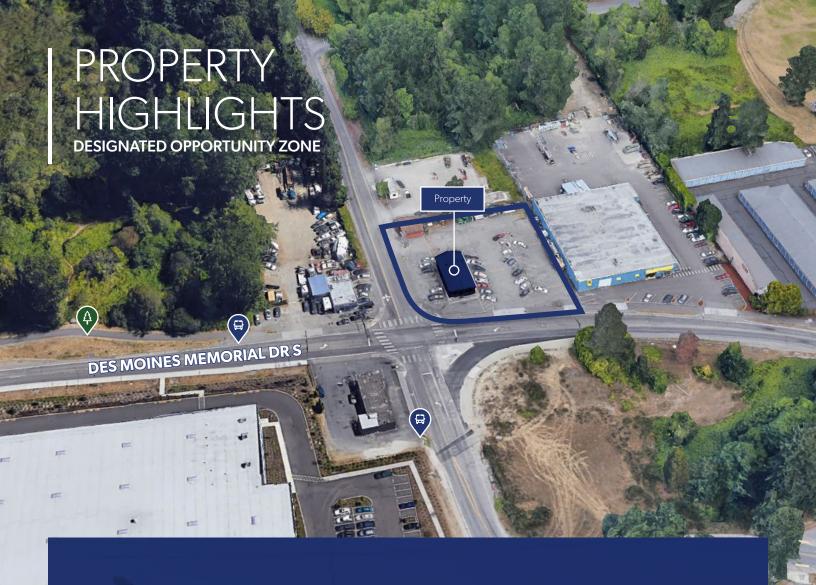

# DESIGNATED OPPORTUNITY ZONE

BRUCE CLARKSON (206) 399-6218 bclarkson@andoverco.com

ADJACENT TO SEATAC AIRPORT. 4 MIN DRIVE TO TERMINAL.

EXISTING BLDG INCOME WHILE REDEVELOPNG.

CURRENT LEASE ENDS MAY 31ST.

### Strategic Location

- Designated opportunity zone.
- Ten Blocks away from Hwy-509 & five blocks away from Hwy-518.
- Highly visible from Des Moines Memorial Dr.
- New Development in the immediate area.
- Less than 5 minutes to I-5/I-405 interchange
- Minutes to SeaTac Airport.
- Existing long standing business (Bar/Restaurant).
- Approx. 60 parking stalls.