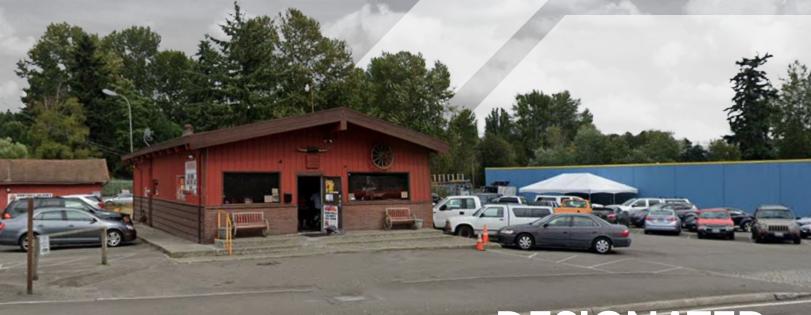

## Sunnydale Site

74404 Des Moines Memorial Dr S SeaTac, WA

### FOR SALE

3,306 SF Retail/Industrial on 27,443 SF of Land

**RBA: 3,306 SF** 

**LAND ACRES: .63 AC (27,443 SF)** 

PRICE: CONTACT BROKER

**ZONING:** CB (SURROUNDED ON ALL SIDES BY I ZONING)

**PARCEL:** 202304 9299

**BUSINESS TYPE:** EXISTING SALOON

**YEAR BUILT:** 1955