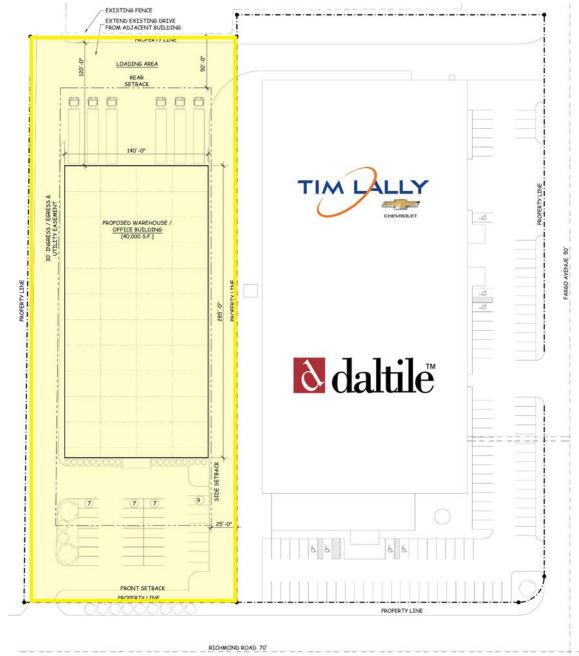

### SITEPLAN

#### **Property Specifications**

| TOTAL SF       | 40,000 SF                     | LIGHTING             | LED              |
|----------------|-------------------------------|----------------------|------------------|
| LAND           | 3 +/- acres                   | HEAT                 | Air Rotation     |
| CONSTRUCTED    | TBD                           | POWER                | 800A / 480V / 3P |
| CONSTRUCTION   | Pre-Engineered / Split Face B | lock <b>EXTERIOR</b> | Concrete         |
| CEILING HEIGHT | 32'                           | DECK                 | Metal            |
| DRIVE-IN DOOR  | One (1) 12' x 14'             | SPRINKER             | ESFR             |
| DOCKS          | Six (6)                       | ASKING RATE          | \$5.75 NNN       |
| ROOF           | EPDM (2017)                   |                      |                  |