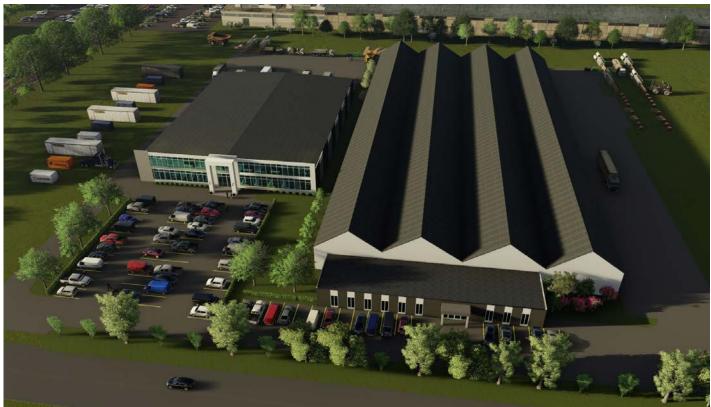

ONSTRUCTION   | Pre-Engineered / Split Face B | lock <b>EXTERIOR</b> | Concrete         |
| CEILING HEIGHT | 32'                           | DECK                 | Metal            |
| DRIVE-IN DOOR  | One (1) 12' x 14'             | SPRINKER             | ESFR             |
| DOCKS          | Six (6)                       | ASKING RATE          | \$5.75 NNN       |
| ROOF           | EPDM (2017)                   |                      |                  |

**Eliot Kijewski, SIOR** • Senior Vice President 216.525.1487 • ekijewski@crescorealestate.com

**George J. Pofok, CCIM, SIOR** • Senior Vice President 216.525.1469 • gpofok@crescorealestate.com

Rico A. Pietro, SIOR • Principal 216.525.1473 • rpietro@crescorealestate.com







## LOCATION MAP

MINUTES FROM I-480 & I-271



## AERAL



### SITEPLAN







# Discover a whole new way to success.

5141 Richmond Road Bedford Hts., Ohio 44146

Eliot Kijewski, SIOR

Senior Vice President 216.525.1487 ekijewski@crescorealestate.com

George J. Pofok, CCIM, SIOR

Senior Vice President 216.525.1469 gpofok@crescorealestate.com

Rico A. Pietro, SIOR

Principal 216.525.1473 rpietro@crescorealestate.com

#### crescorealestate.com

Independently Owned and Operated / A Member of the Cushman & Wakefield Alliance

Cushman & Wakefield Copyright 2015. No warranty or representation, express or implied, is made to the accuracy or completeness of the information contained herein, and same is submitted subject to errors, omissions, change of price, rental or other conditions, withdrawal without notice, and to any special listing conditions im