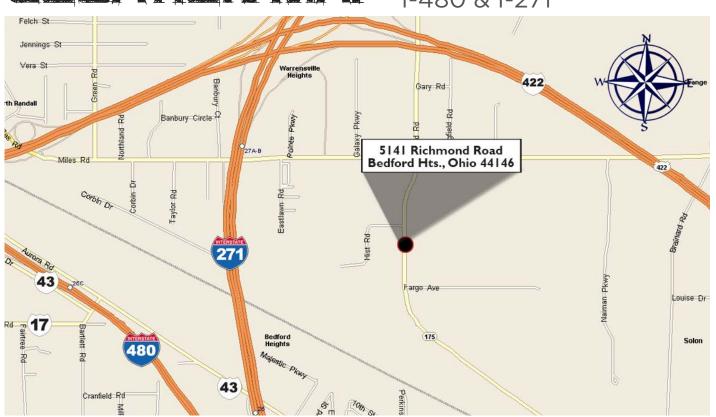

V / 3P |
| CONSTRUCTION   | Pre-Engineered / Split Face B | lock <b>EXTERIOR</b> | Concrete         |
| CEILING HEIGHT | 32'                           | DECK                 | Metal            |
| DRIVE-IN DOOR  | One (1) 12' x 14'             | SPRINKER             | ESFR             |
| DOCKS          | Six (6)                       | ASKING RATE          | \$5.75 NNN       |
| ROOF           | EPDM (2017)                   |                      |                  |

**Eliot Kijewski, SIOR** • Senior Vice President 216.525.1487 • ekijewski@crescorealestate.com

**George J. Pofok, CCIM, SIOR** • Senior Vice President 216.525.1469 • gpofok@crescorealestate.com

Rico A. Pietro, SIOR • Principal 216.525.1473 • rpietro@crescorealestate.com







## LOCATION MAP

MINUTES FROM I-480 & I-271



## AERAL



### SITEPLAN







# Discover a whole new way to success.

5141 Richmond Road Bedford Hts., Ohio 44146

Eliot Kijewski, SIOR

Senior Vice President 216.525.1487 ekijewski@crescorealestate.com

George J. Pofok, CCIM, SIOR

Senior Vice President 216.525.1469 gpofok@crescorealestate.com

Rico A. Pietro, SIOR

Principal 216.525.1473 rpietro@crescorealestate.com

#### crescorealestate.com

Independently Owned and Operated / A Member of the Cushman & Wakefield Alliance

Cushman & Wakefield Copyright 2015. No warranty or representation, express or implied, is made to the accuracy or completeness of the information contained herein, and same is submitted subject to errors, omissions, change of price, rental or other conditions, withdrawal without notice, and to any special listing c