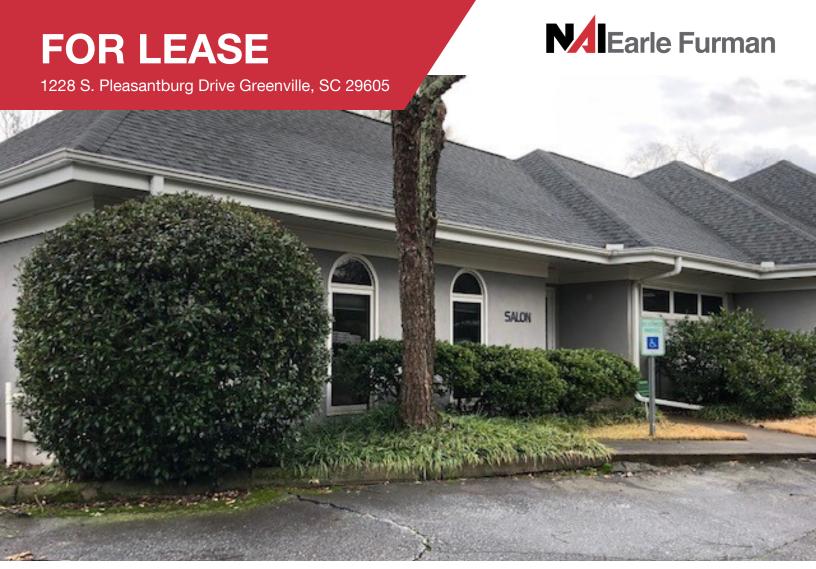

## **FOR LEASE**

1228 S. Pleasantburg Drive Greenville, SC 29605

No Waranty Or Representation, Express Or Implied, Is Made As To The Accuracy Of The Information Contained Herein, And The Same Is Submitted Subject To Errors, Ornissions, Charge Of Price, Rental O Other Conditions, Prior Sale, Lease Or Financing, Or Withdrawall Withou Notice, And Of Any Special Listing Conditions Imposed By Our Principate No Waranties Or Rep- resentations Are Made As To The Condition O The Property Or Any Hazards Contained Therein Ara Any To Be Implied.

## Retail or Office | 1,452 SF

- Currently set up as a turn-key salon suite
- Easily converted to creative office space
- Ample parking
- Located next to Millie Lewis School
- High traffic count corridor: ±23,162 vpd
- Centrally located
- Located 1 mile from I-85 and 4 miles from I-385
- Lease rate: \$16.50/SF Full Service