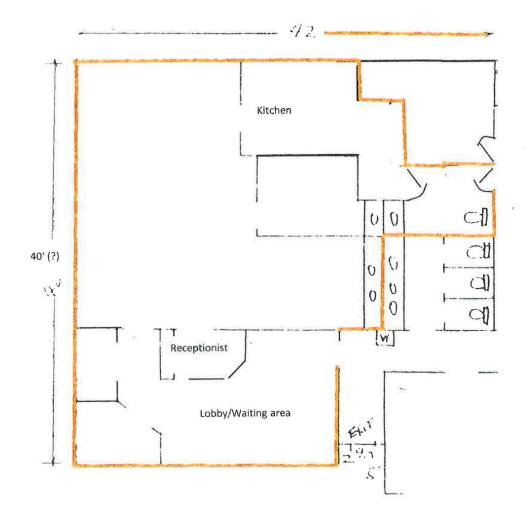

## Retail or Office | 1,452 SF

- Currently set up as a turn-key salon suite
- Easily converted to creative office space
- Ample parking
- Located next to Millie Lewis School
- High traffic count corridor: ±23,162 vpd
- Centrally located
- Located 1 mile from I-85 and 4 miles from I-385
- Lease rate: \$16.50/SF Full Service