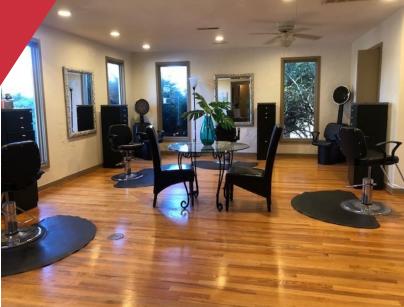

## Retail or Office | 1,452 SF

- Currently set up as a turn-key salon suite
- Easily converted to creative office space
- Ample parking
- Located next to Millie Lewis School
- High traffic count corridor: ±23,162 vpd
- Centrally located
- Located 1 mile from I-85 and 4 miles from I-385
- Lease rate: \$16.50/SF Full Service