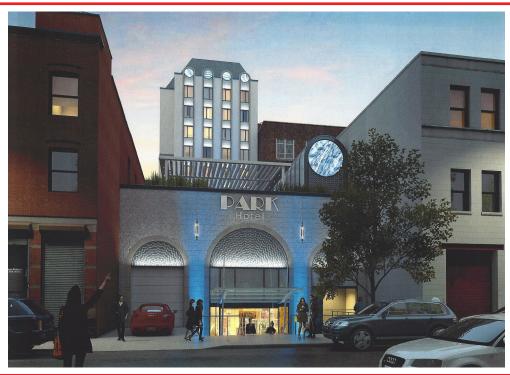

# RESTAURANT SPACE AVAILABLE FOR LEASE AT NEW BRONX HOTEL IN THE HEART OF MOTT HAVEN

2568 Park Avenue, Bronx, NY

| Address         | 2568-2570 Park Avenue & 9 Canal Street, Bronx, New York 10451               |
|-----------------|-----------------------------------------------------------------------------|
| Neighborhood    | Mott Haven                                                                  |
| Space Available | 2,000 square feet ground floor with basement                                |
| Zone            | M1-2                                                                        |
| Transportation  | Walking Distance to IRT Lexington Avenue, #4 , #5, #6 Subway lines and Bx33 |

#### Description

SoBro Park Hotel will be a 71 room, 4-star hotel that will be located in the heart of Mott Haven. Mott Haven has become a booming area in the Bronx and has witnessed the development of new residential and retail spaces all along and adjacent to E 138th Street. The restaurant will be situated in an advantageous

location due to the surrounding highway traffic and retail activity, as well as its proximity to the 4 Subway stop which is one block away (15 minutes from Upper Manhattan). Hotel amenities will include landscaped terrace, restaurant and bar, fitness center and parking garage for 56 cars. TCO December, 2019. Asking rent available upon request