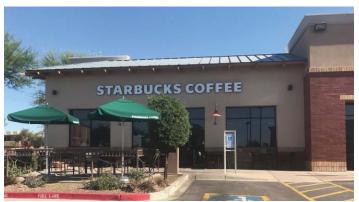

|                | THE WALL BY                |                      |  |  |  |
|----------------|----------------------------|----------------------|--|--|--|
| SUITE          | TENANT                     | SF                   |  |  |  |
| SHOPS C        |                            |                      |  |  |  |
| 101            | Jimmy Johns                | 1,502 SF             |  |  |  |
| 102            | <b>AVAILABLE</b> w/ notice | 1,809 SF             |  |  |  |
| 103            | Arizona Sports Cards       | 1,500 SF             |  |  |  |
| 104            | Camelwest Vet Hospital     | 3,500 SF             |  |  |  |
| PAD 2<br>PAD 3 | Taco Bell<br>Wendy's       | 3,200 SF<br>3,400 SF |  |  |  |
| <u>PAD 4</u>   |                            |                      |  |  |  |
| 103            | AT&T                       | 1,246 SF             |  |  |  |
| 107/111        | Salon Centric              | 2,492 SF             |  |  |  |
| 115            | Starbucks                  | 1,500 SF             |  |  |  |
| PAD 7          | O'Reilly Auto Parts        | 9,500 SF             |  |  |  |

### **SEEKING DOG GROOMER**

**Home Depot Anchored** 

**Monument Signage Available** 

**Shop Space** 

**Shop Space** 

**Starbucks** 

Wendy's