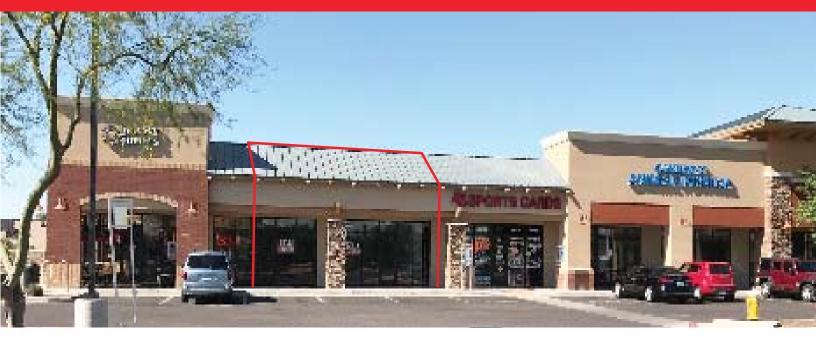

### **SEEKING DOG GROOMER**

| SUITE        | IENANI                  | <u>SF</u> |
|--------------|-------------------------|-----------|
| Anchor       | The Home Depot          |           |
| Major D      | Goodwill                |           |
|              |                         |           |
| <b>SHOPS</b> | <u>A</u>                |           |
| 101          | Red Star Vapor          | 1,196 SF  |
| 105/109      | Camelback Chiropractic  | 2,647 SF  |
| 113          | Don's New York Pizza    | 1,600 SF  |
| 115          | Sun Palm Nails          | 1,200 SF  |
| 117          | King Discus & Koi Fish  | 1,200 SF  |
| 119/121      | AVAILABLE (With Notice) | 2,400 SF  |
| 123          | Arizona Barbers         | 1,149 SF  |
|              |                         |           |
|              |                         |           |

|                | THE WALL BY                |                      |  |  |  |
|----------------|----------------------------|----------------------|--|--|--|
| SUITE          | TENANT                     | SF                   |  |  |  |
| SHOPS C        |                            |                      |  |  |  |
| 101            | Jimmy Johns                | 1,502 SF             |  |  |  |
| 102            | <b>AVAILABLE</b> w/ notice | 1,809 SF             |  |  |  |
| 103            | Arizona Sports Cards       | 1,500 SF             |  |  |  |
| 104            | Camelwest Vet Hospital     | 3,500 SF             |  |  |  |
| PAD 2<br>PAD 3 | Taco Bell<br>Wendy's       | 3,200 SF<br>3,400 SF |  |  |  |
| <u>PAD 4</u>   |                            |                      |  |  |  |
| 103            | AT&T                       | 1,246 SF             |  |  |  |
| 107/111        | Salon Centric              | 2,492 SF             |  |  |  |
| 115            | Starbucks                  | 1,500 SF             |  |  |  |
| PAD 7          | O'Reilly Auto Parts        | 9,500 SF             |  |  |  |