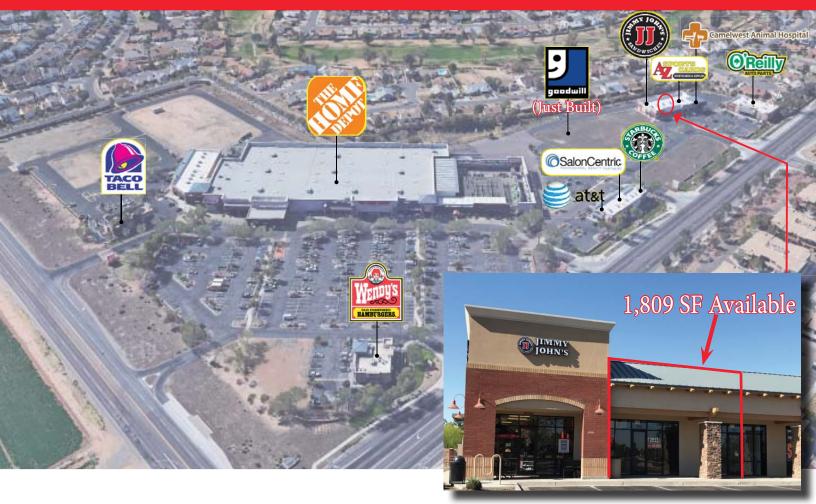

|                | THE WALL BY                |                      |  |  |  |
|----------------|----------------------------|----------------------|--|--|--|
| SUITE          | TENANT                     | SF                   |  |  |  |
| SHOPS C        |                            |                      |  |  |  |
| 101            | Jimmy Johns                | 1,502 SF             |  |  |  |
| 102            | <b>AVAILABLE</b> w/ notice | 1,809 SF             |  |  |  |
| 103            | Arizona Sports Cards       | 1,500 SF             |  |  |  |
| 104            | Camelwest Vet Hospital     | 3,500 SF             |  |  |  |
| PAD 2<br>PAD 3 | Taco Bell<br>Wendy's       | 3,200 SF<br>3,400 SF |  |  |  |
| <u>PAD 4</u>   |                            |                      |  |  |  |
| 103            | AT&T                       | 1,246 SF             |  |  |  |
| 107/111        | Salon Centric              | 2,492 SF             |  |  |  |
| 115            | Starbucks                  | 1,500 SF             |  |  |  |
| PAD 7          | O'Reilly Auto Parts        | 9,500 SF             |  |  |  |

#### **FUTURE DEVELOPMENT**