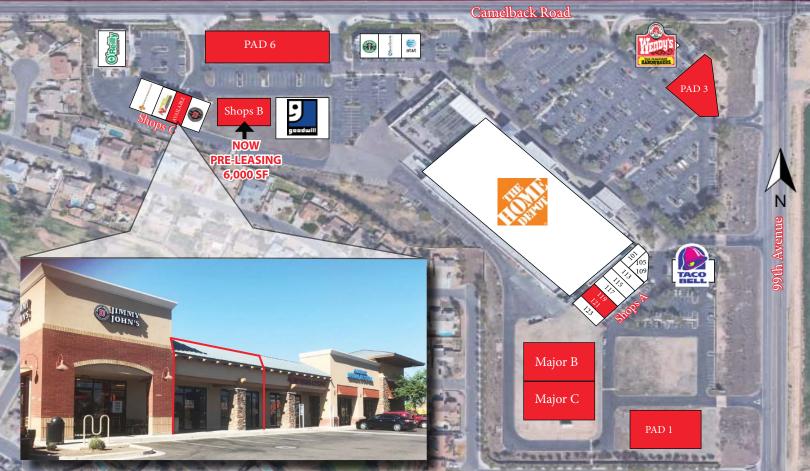

### **SEEKING DOG GROOMER**

| SUITE        | IENANI                  | <u>SF</u> |
|--------------|-------------------------|-----------|
| Anchor       | The Home Depot          |           |
| Major D      | Goodwill                |           |
|              |                         |           |
| <b>SHOPS</b> | <u>A</u>                |           |
| 101          | Red Star Vapor          | 1,196 SF  |
| 105/109      | Camelback Chiropractic  | 2,647 SF  |
| 113          | Don's New York Pizza    | 1,600 SF  |
| 115          | Sun Palm Nails          | 1,200 SF  |
| 117          | King Discus & Koi Fish  | 1,200 SF  |
| 119/121      | AVAILABLE (With Notice) | 2,400 SF  |
| 123          | Arizona Barbers         | 1,149 SF  |
|              |                         |           |
|              |                         |           |

|                | THE WALL BY                |                      |  |  |  |
|----------------|----------------------------|----------------------|--|--|--|
| SUITE          | TENANT                     | SF                   |  |  |  |
| SHOPS C        |                            |                      |  |  |  |
| 101            | Jimmy Johns                | 1,502 SF             |  |  |  |
| 102            | <b>AVAILABLE</b> w/ notice | 1,809 SF             |  |  |  |
| 103            | Arizona Sports Cards       | 1,500 SF             |  |  |  |
| 104            | Camelwest Vet Hospital     | 3,500 SF             |  |  |  |
| PAD 2<br>PAD 3 | Taco Bell<br>Wendy's       | 3,200 SF<br>3,400 SF |  |  |  |
| <u>PAD 4</u>   |                            |                      |  |  |  |
| 103            | AT&T                       | 1,246 SF             |  |  |  |
| 107/111        | Salon Centric              | 2,492 SF             |  |  |  |
| 115            | Starbucks                  | 1,500 SF             |  |  |  |
| PAD 7          | O'Reilly Auto Parts        | 9,500 SF             |  |  |  |

#### **FUTURE DEVELOPMENT**

#### SHOPS B - Now Pre-Leasing 6,000 SF

MAJOR B & C

PAD 1 AVAILABLE (Buildable to) 5,400 SF PAD 3 AVAILABLE (Buildable to) 2,700 SF 3,600 SF without drive-thru PAD 6 AVAILABLE (Buildable to) 3,600 SF

5,000 SF - 6,000 SF without drive-thru