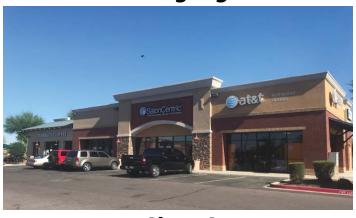

#### JOIN:

at&t

|                | THE WALL BY                |                      |  |  |  |
|----------------|----------------------------|----------------------|--|--|--|
| SUITE          | TENANT                     | SF                   |  |  |  |
| SHOPS C        |                            |                      |  |  |  |
| 101            | Jimmy Johns                | 1,502 SF             |  |  |  |
| 102            | <b>AVAILABLE</b> w/ notice | 1,809 SF             |  |  |  |
| 103            | Arizona Sports Cards       | 1,500 SF             |  |  |  |
| 104            | Camelwest Vet Hospital     | 3,500 SF             |  |  |  |
| PAD 2<br>PAD 3 | Taco Bell<br>Wendy's       | 3,200 SF<br>3,400 SF |  |  |  |
| <u>PAD 4</u>   |                            |                      |  |  |  |
| 103            | AT&T                       | 1,246 SF             |  |  |  |
| 107/111        | Salon Centric              | 2,492 SF             |  |  |  |
| 115            | Starbucks                  | 1,500 SF             |  |  |  |
| PAD 7          | O'Reilly Auto Parts        | 9,500 SF             |  |  |  |

### **SEEKING DOG GROOMER**

**Home Depot Anchored** 

**Monument Signage Available** 

**Shop Space** 

**Shop Space** 

**Starbucks** 

Wendy's