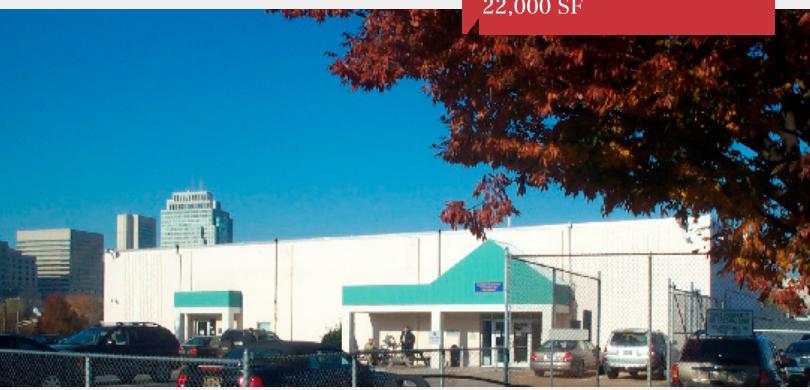

For Lease Office 22,000 SF

## 1601 N. Pine St.

Wilmington, Delaware 19802

#### **Property Features**

- Street Level office building that can be divided into 2 spaces. 10K and 12K sf. Located near the 16th St.
  Bridge. Former office of DE State Probation and Parole.
- 96 car parking capacity