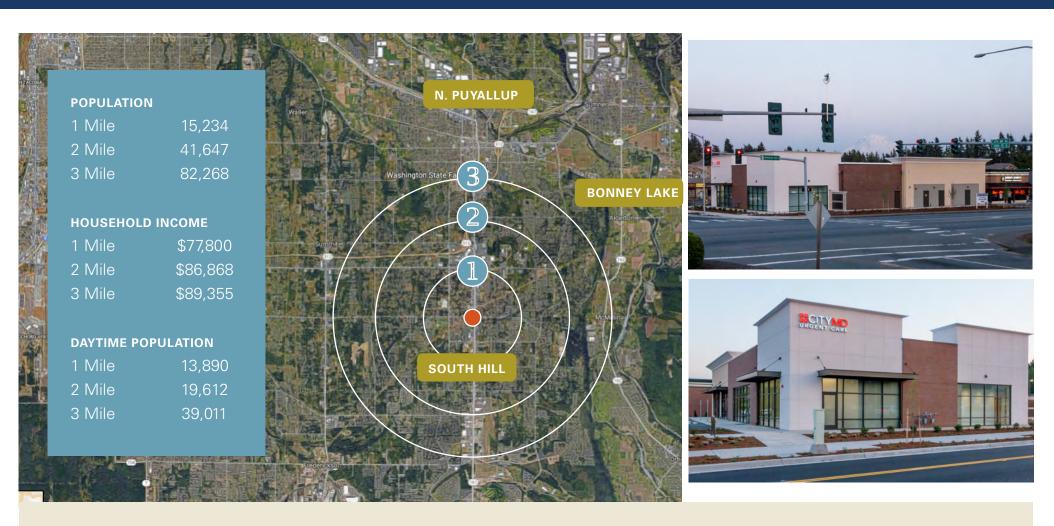

### **PROPERTY HIGHLIGHTS**

- Premier corner site located on S. Meridian corridor.
- Brand new construction adjacent to Chipotle and Jimmy Johns.
- Blocks from South Hill Mall.
- Dedicated parking.
- Excellent access and visibility to S. Meridian at lit signal
- Join City MD Urgent Care
- Monument signage at the intersection of 120th Street & S Meridian

#### DETAILS

- 7,350 SF building
- 3,274 SF available divisible to 1,474 SF
- \$38-\$40/SF NNN

#### **TRAFFIC COUNTS**

 S. Meridian Street 38,004 MPSI Estimate (2015)

This information supplied herein is from sources we deem reliable. It is provided without any representation, warranty or guarantee, expressed or implied as to its accuracy. Prospective Buyer or Tenant should conduct an independent investigation and verification of all matters deemed to be material.