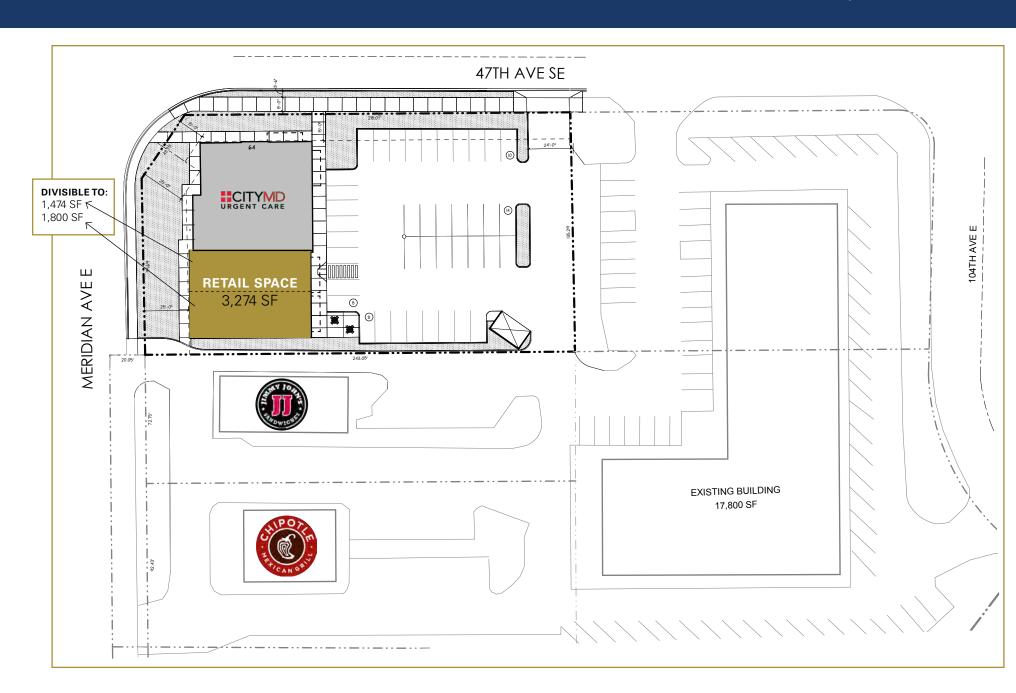

### **PROPERTY HIGHLIGHTS**

- Premier corner site located on S. Meridian corridor.
- Brand new construction adjacent to Chipotle and Jimmy Johns.
- Blocks from South Hill Mall.
- Dedicated parking.
- Excellent access and visibility to S. Meridian at lit signal
- Join City MD Urgent Care
- Monument signage at the intersection of 120th Street & S Meridian

#### DETAILS

- 7,350 SF building
- 3,274 SF available divisible to 1,474 SF
- \$38-\$40/SF NNN