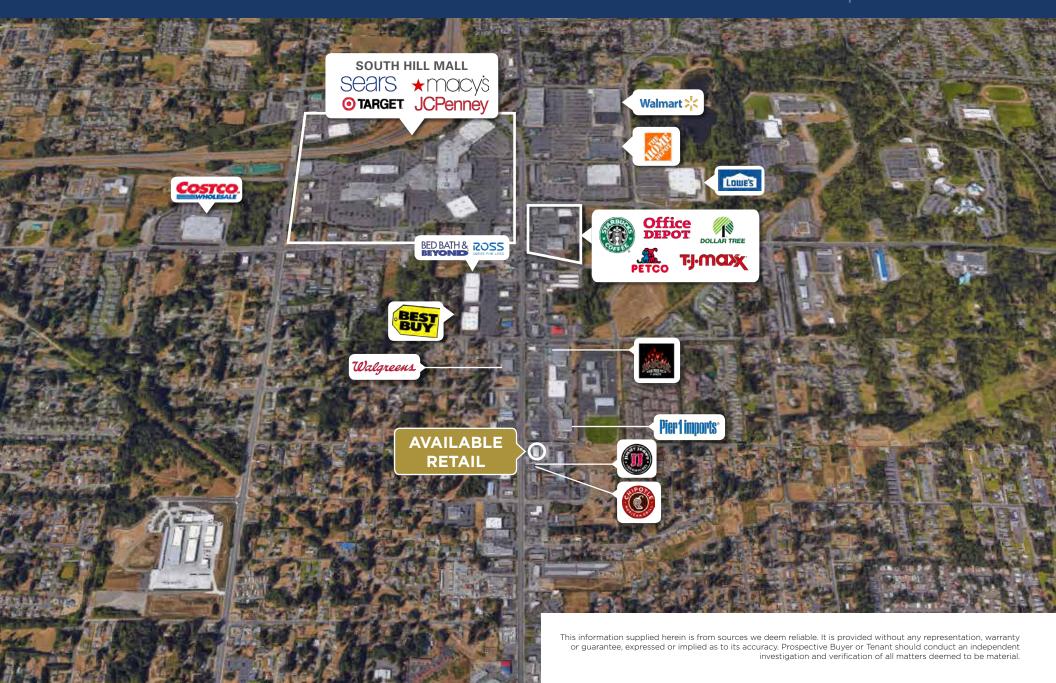

### **PROPERTY HIGHLIGHTS**

- Premier corner site located on S. Meridian corridor.
- Brand new construction adjacent to Chipotle and Jimmy Johns.
- Blocks from South Hill Mall.
- Dedicated parking.
- Excellent access and visibility to S. Meridian at lit signal
- Join City MD Urgent Care
- Monument signage at the intersection of 120th Street & S Meridian

#### AARON BENNETT | 206.859.4500

aaronb@jshproperties

JSH PROPERTIES, INC.

**Busy South Hill Retail Area** Blocks from South Hill Mall.

S. Meridian & 120th Street E, Puyallup, Washington