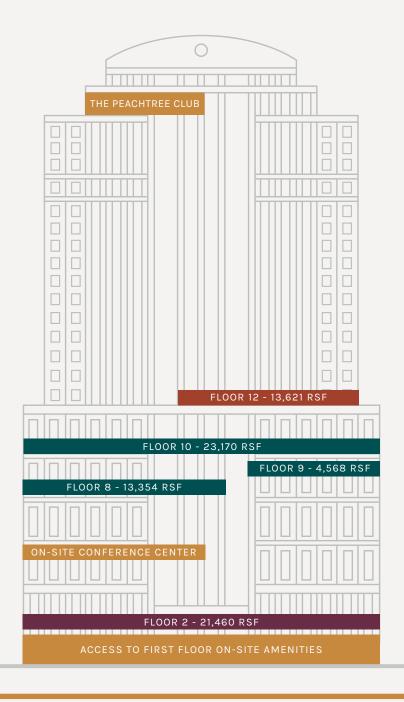

## Full Floor Availabilities

With full floor and contiguous, multi-floor availabilities ranging from 4,568 - 23,170 RSF, take advantage of this rare opportunity to join an iconic workplace destination.

Floor 12 - 13,621 RSF

Floor 2 - 21,460 RSF

Floor 10 - 23,170 RSF

Floor 9 - 4,568 RSF

Floor 8 - 13,354 RSF