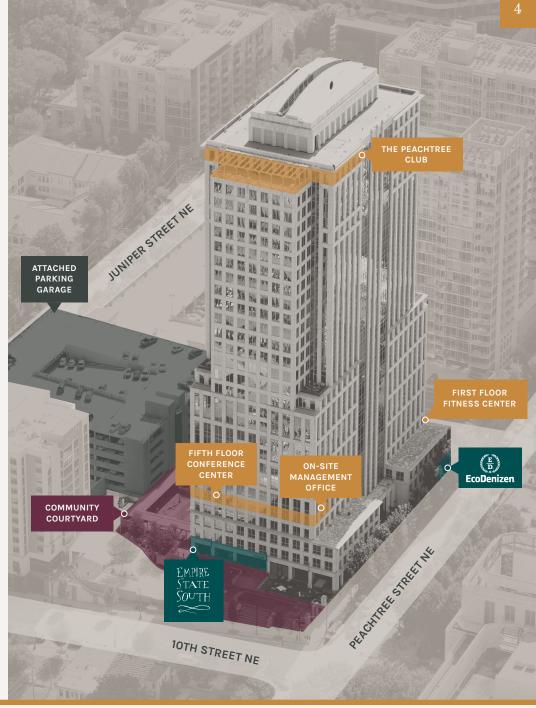

## **Daily Escape**

With an activated courtyard that seamlessly unites the building entrance to the Midtown community, dedicated parking, communal green space and a prominent presence on Peachtree, experience prime connectivity at 999 Peachtree.

## **Daily Staples**

With a state-of-the-art fitness center, connected conference facility and lobby refresh underway, discover quality and convenience at 999 Peachtree. From The Peachtree Club's skyline views to Eco Denizen and chef Hugh Acheson's restaurant, Empire State South, on the ground floor — 999 Peachtree stands to awaken innovation and boost productivity.