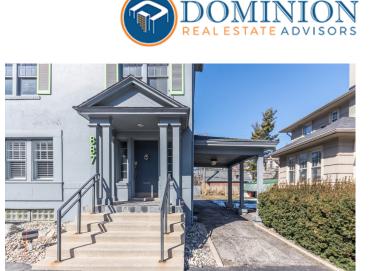

## **887 E Maple Rd** 887 E Maple Rd, Birmingham, MI 48009

Listing ID: Status: Property Type: Retail-Commercial Type: Contiguous Space: Total Available: Lease Rate: Lease Type: Nearest MSA: County: Tax ID/APN: Property Visibility: 30233525 Active Retail-Commercial For Lease Mixed Use 2,021 SF 2,021 SF See Agent See Agent Detroit-Warren-Dearborn Oakland 1925486013 Excellent

## **Overview/Comments**

 $\bullet$  Unique 2,021 SF free-standing commercial building with an additional 1,053 SF basement

- 17 free open surface parking spaces available with lease
- Outstanding location on East Maple and Woodward Ave.
- Prestigious Birmingham address with excellent walkability to Downtown Birmingham's exclusive restaurants, coffee shops, banks and boutiques
- Former salon space with hardwood floors-Many office or retail possibilities
- Short-term lease available subject to different pricing structure
- Price: See Agent