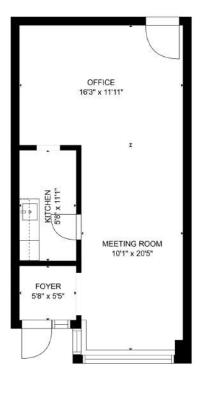

# Floor Plan | 112 \$ 10<sup>th</sup> St | 515 sf

GROSS INTERNAL AREA FLOOR 1: 515 sq. ft TOTAL: 515 sq. ft

This information is accurate as of the date of printing and is subject to change without notice. All information is deemed accurate, but cannot be guaranteed.