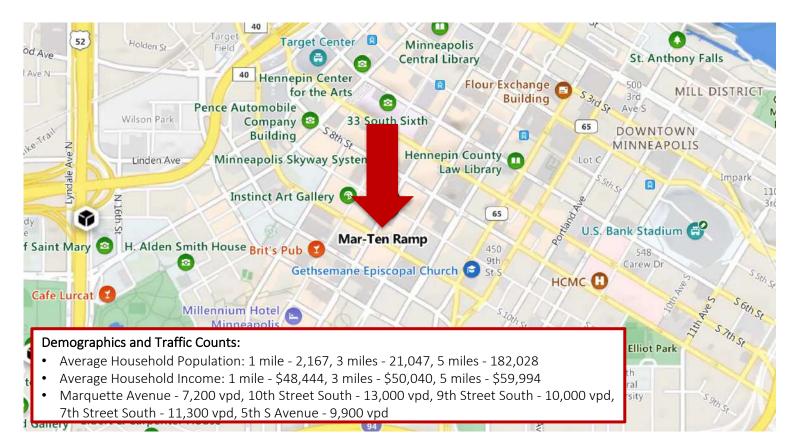

#### Map

## Highlights and Features:

- Located in the Central Business District
- High visibility
- High traffic counts
- Strong daytime population more than 183,000 employees within blocks and 43,000 downtown residents
- Access to light rail services
- Parking ramp: 465 spaces
- Co-tenant: Mar-Ten Ramp, Enterprise Rent-A-Car
- Close by venues include The Orpheum, Target Field, Target Center, US Bank Stadium, The Guthrie, Walker Art Center, and Orchestra Hall
- Area tenants include Centre Village Condominiums, Hyatt Place Downtown, Hilton Hotel, Manny's Steakhouse, Hen House Eatery, IDS Center, 801 Chophouse, 8th Street Grill, Hell's Kitchen, Target, WCCO, Chipotle, Minnesota Orchestra and more