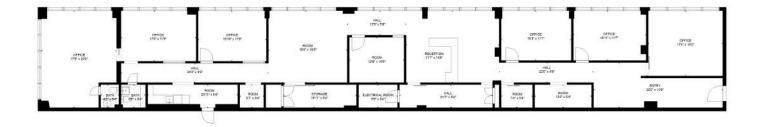

## Space Available:

- 112th S 10th St: 515 sf (includes 1 office, meeting room, kitchen and foyer)
- 200 S 10th St: 3,564 sf (includes reception, 6 offices, 2 bathrooms, 6 rooms, 1 storage, 1 electrical room)
- 923 S 10th St: 1,549 sf (includes foyer, living room, 4 rooms, 1 bathroom)
- 933 S 10th St: 5,177 sf (includes, 12 rooms, 1 workspace, 2 bathrooms)
- Lease Rate: \$13.00 psf Gross