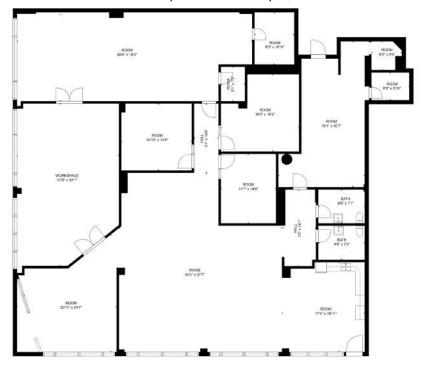

Floor Plan | 923 S 10th St | 1,549 sf

GROSS INTERNAL AREA FLOOR 1: 1549 sq. ft TOTAL: 1549 sq. ft

Floor Plan | 933 \$ 10th St | 5,177 sf

GROSS INTERNAL AREA FLOOR 1: 5177 sq. ft TOTAL: 5177 sq. ft