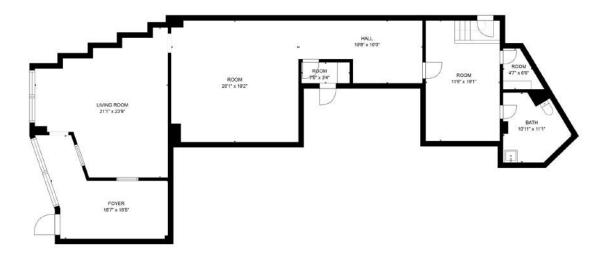

Floor Plan | 923 S 10th St | 1,549 sf

GROSS INTERNAL AREA FLOOR 1: 1549 sq. ft TOTAL: 1549 sq. ft

Floor Plan | 933 \$ 10th St | 5,177 sf

GROSS INTERNAL AREA FLOOR 1: 5177 sq. ft TOTAL: 5177 sq. ft