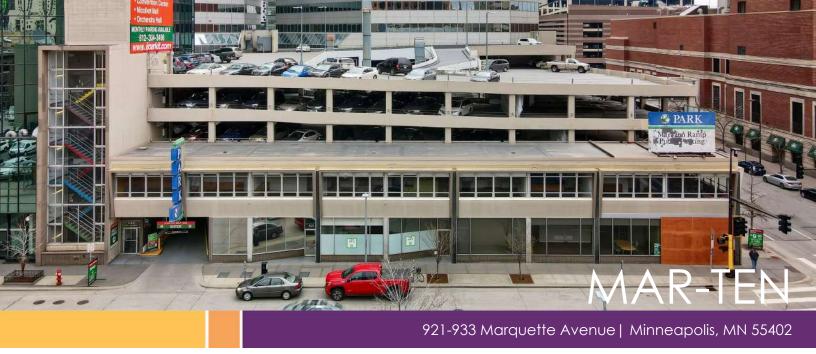

# Office/Retail Space For Lease

921-933 Marquette Avenue is a fantastic Minneapolis Downtown West located on the prominent corner of Marquette Avenue and 10th Street S at the Mar-Ten Parking Garage. It has great visibility and is surrounded by abundant Downtown West area amenities. With a bright and open floor plan, high ceilings and large windows, these features make it a great location for tenants looking for a Downtown office or flexible, creative retail space. Bring your ideas and make it your own!

## Highlights and Features:

- Located in the Central Business District
- High visibility
- High traffic counts
- Strong daytime population more than 183,000 employees within blocks and 43,000 downtown residents
- Access to light rail services
- Parking ramp: 465 spaces
- Co-tenant: Mar-Ten Ramp, Enterprise Rent-A-Car
- Close by venues include The Orpheum, Target Field, Target Center, US Bank Stadium, The Guthrie, Walker Art Center, and Orchestra Hall
- Area tenants include Centre Village Condominiums, Hyatt Place Downtown, Hilton Hotel, Manny's Steakhouse, Hen House Eatery, IDS Center, 801 Chophouse, 8th Street Grill, Hell's Kitchen, Target, WCCO, Chipotle, Minnesota Orchestra and more