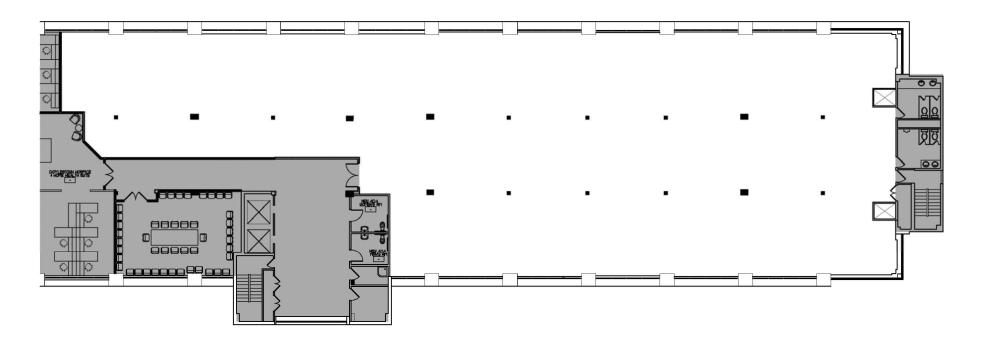

| Square Footage | Location                    |
|----------------|-----------------------------|
| 12,509± RSF    | 2nd Floor (shell condition) |
| 2,187± RSF     | 3rd Floor - Suite 302       |
| 3,384± RSF     | 3rd Floor - Suite 303       |
| 1,037± RSF     | 3rd Floor - Suite 310       |
| 3,644± RSF     | 4th Floor - Suite 401       |
| 4,082± RSF     | 4th Floor - Suite 408       |

#### SECOND FLOOR - 12,509± RSF

4259 W. SWAMP ROAD, DOYLESTOWN, PA