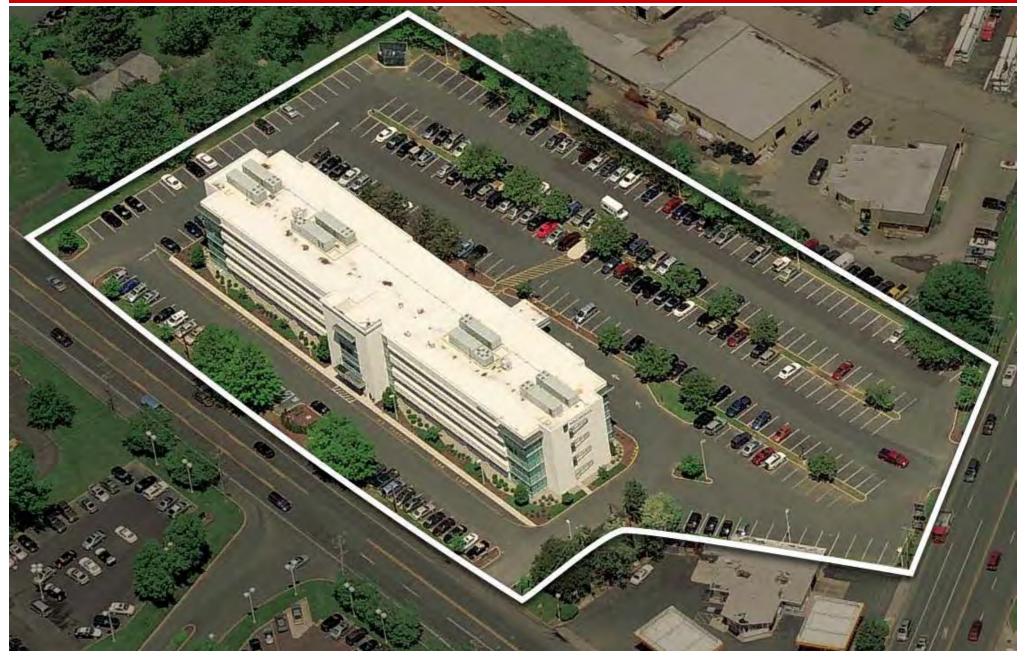

### CROSS KEYS OFFICE CENTER

Corporation

4259 W. SWAMP ROAD, DOYLESTOWN, PA

#### **PROPERTY SPECIFICATIONS**

| Building:            | 82,382± SF—Four story office center with high visibility |
|----------------------|----------------------------------------------------------|
| DailyTraffic Counts: |                                                          |
| Electric:            | PECO                                                     |
| Restrooms:Tw         | o (2) sets of men's and women's restrooms on each floor  |
| Mass Transit:        | SEPTA                                                    |
| Zoning:              | Planned Commercial District - PC-I                       |
| Municipality:        | Buckingham Township                                      |