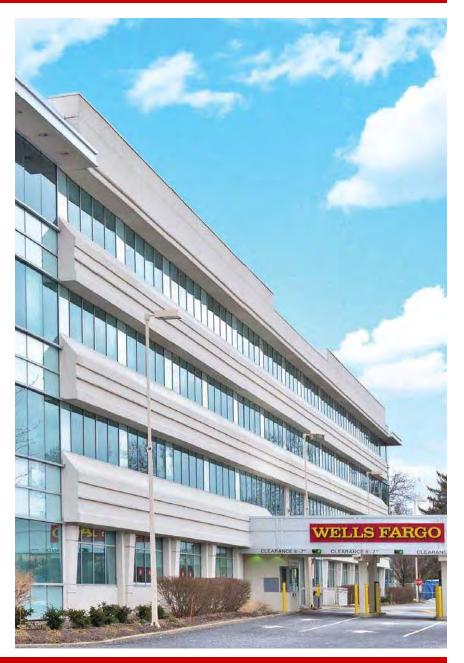

### CROSS KEYS OFFICE CENTER

Corporation

4259 W. SWAMP ROAD, DOYLESTOWN, PA

#### **PROPERTY FEATURES**

- I,037 I2,509 Square Feet Available
  - Available Immediately
  - High Visibility Location
  - Adjacent to Route 611 Bypass
- Excellent Window Lines and Abundant Natural Light
  - On-Site Coffee & Sandwich Shop
    - Janitorial Services Included
- \$23 Per Square Foot + Utilities (Janitorial Included)

#### **PROPERTY SPECIFICATIONS**

| Building:            | 82,382± SF—Four story office center with high visibility |
|----------------------|----------------------------------------------------------|
| DailyTraffic Counts: |                                                          |
| Electric:            | PECO                                                     |
| Restrooms:Tw         | o (2) sets of men's and women's restrooms on each floor  |
| Mass Transit:        | SEPTA                                                    |
| Zoning:              | Planned Commercial District - PC-I                       |
| Municipality:        | Buckingham Township                                      |