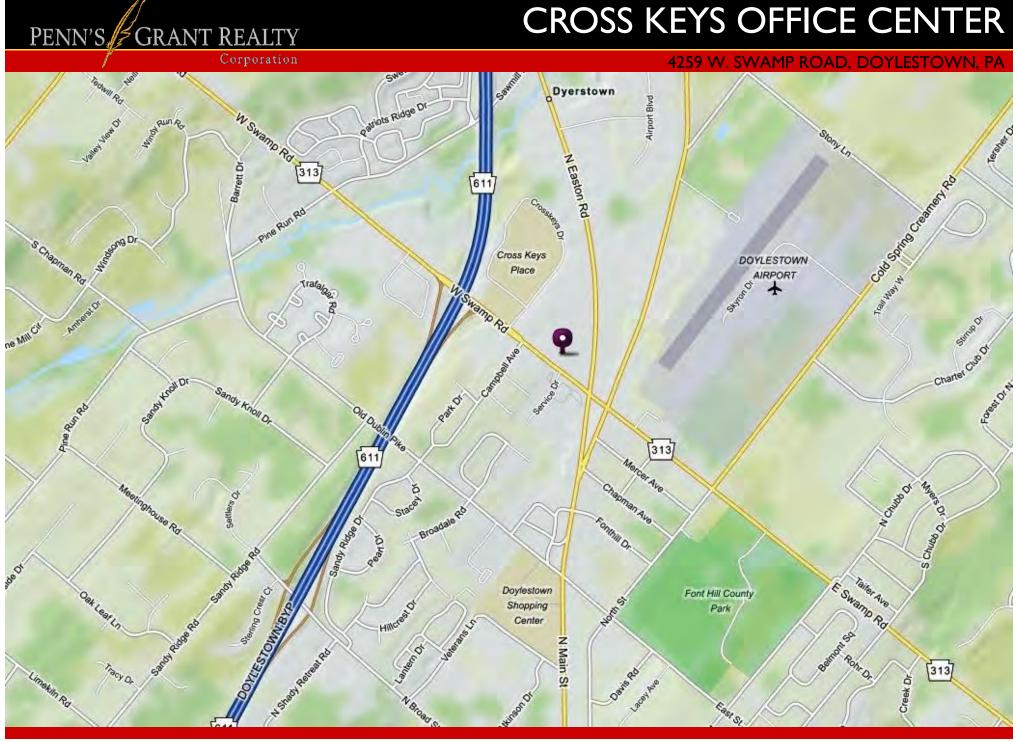

|
| 12,509± RSF    | 2nd Floor (shell condition) |
| 2,187± RSF     | 3rd Floor - Suite 302       |
| 3,384± RSF     | 3rd Floor - Suite 303       |
| 1,037± RSF     | 3rd Floor - Suite 310       |
| 3,644± RSF     | 4th Floor - Suite 401       |
| 4,082± RSF     | 4th Floor - Suite 408       |



#### SECOND FLOOR - 12,509± RSF



4259 W. SWAMP ROAD, DOYLESTOWN, PA

#### THIRD FLOOR

Suite 302 - 2,187± RSF

Suite 303 - 3,384± RSF

Suite 310 - 1,037± RSF





FOURTH FLOOR

SUITE 401- 3,644± RSF

SUITE 408- 4,082± RSF



### CROSS KEYS OFFICE CENTER

Corporation

4259 W. SWAMP ROAD, DOYLESTOWN, PA







## CROSS KEYS OFFICE CENTER

Corporation

4259 W. SWAMP ROAD, DOYLESTOWN, PA



PENN'S GRANT REALTY

## CROSS KEYS OFFICE CENTER



### PENN'S GRANT REALTY

### CROSS KEYS OFFICE CENTER