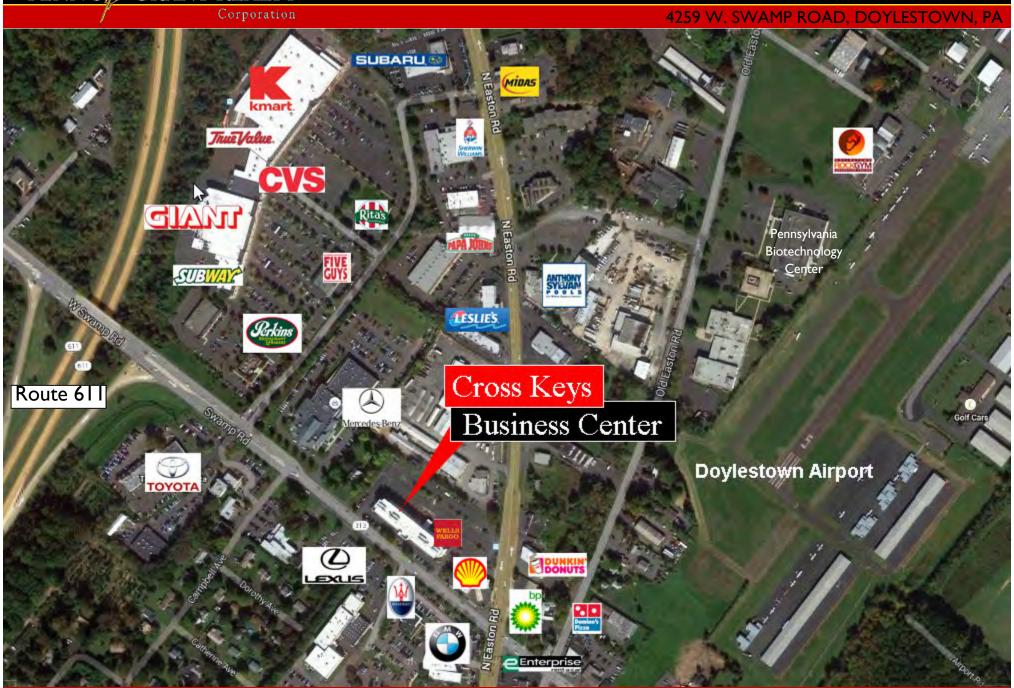

|
|----------------|-----------------------------|
| 12,509± RSF    | 2nd Floor (shell condition) |
| 2,187± RSF     | 3rd Floor - Suite 302       |
| 3,384± RSF     | 3rd Floor - Suite 303       |
| 1,037± RSF     | 3rd Floor - Suite 310       |
| 3,644± RSF     | 4th Floor - Suite 401       |
| 4,082± RSF     | 4th Floor - Suite 408       |



#### SECOND FLOOR - 12,509± RSF



4259 W. SWAMP ROAD, DOYLESTOWN, PA

#### THIRD FLOOR

Suite 302 - 2,187± RSF

Suite 303 - 3,384± RSF

Suite 310 - 1,037± RSF





FOURTH FLOOR

SUITE 401- 3,644± RSF

SUITE 408- 4,082± RSF



### CROSS KEYS OFFICE CENTER

Corporation

4259 W. SWAMP ROAD, DOYLESTOWN, PA







## CROSS KEYS OFFICE CENTER

Corporation

4259 W. SWAMP ROAD, DOYLESTOWN, PA



PENN'S GRANT REALTY

## CROSS KEYS OFFICE CENTER



### PENN'S GRANT REALTY

### CROSS KEYS OFFICE CENTER