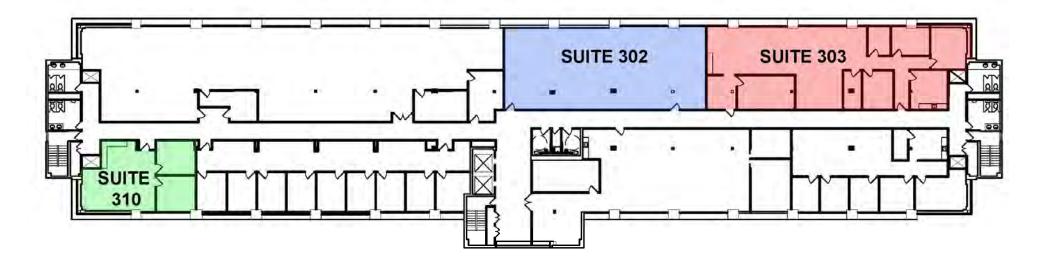

| Square Footage | Location                    |
|----------------|-----------------------------|
| 12,509± RSF    | 2nd Floor (shell condition) |
| 2,187± RSF     | 3rd Floor - Suite 302       |
| 3,384± RSF     | 3rd Floor - Suite 303       |
| 1,037± RSF     | 3rd Floor - Suite 310       |
| 3,644± RSF     | 4th Floor - Suite 401       |
| 4,082± RSF     | 4th Floor - Suite 408       |

#### THIRD FLOOR

Suite 302 - 2,187± RSF

Suite 303 - 3,384± RSF

Suite 310 - 1,037± RSF

FOURTH FLOOR

SUITE 401- 3,644± RSF

SUITE 408- 4,082± RSF