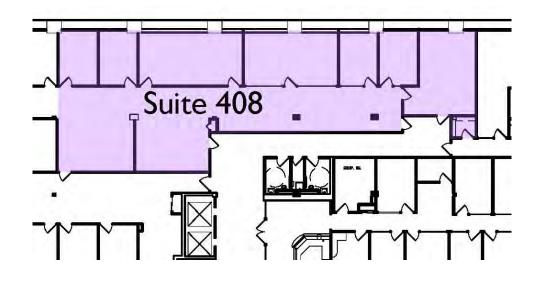

| Square Footage | Location                    |
|----------------|-----------------------------|
| 12,509± RSF    | 2nd Floor (shell condition) |
| 2,187± RSF     | 3rd Floor - Suite 302       |
| 3,384± RSF     | 3rd Floor - Suite 303       |
| 1,037± RSF     | 3rd Floor - Suite 310       |
| 3,644± RSF     | 4th Floor - Suite 401       |
| 4,082± RSF     | 4th Floor - Suite 408       |

#### THIRD FLOOR

Suite 302 - 2,187± RSF

Suite 303 - 3,384± RSF

Suite 310 - 1,037± RSF

FOURTH FLOOR

SUITE 401- 3,644± RSF

SUITE 408- 4,082± RSF