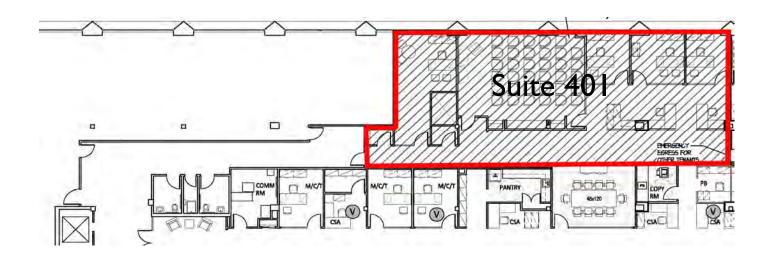

| Square Footage | Location                    |
|----------------|-----------------------------|
| 12,509± RSF    | 2nd Floor (shell condition) |
| 2,187± RSF     | 3rd Floor - Suite 302       |
| 3,384± RSF     | 3rd Floor - Suite 303       |
| 1,037± RSF     | 3rd Floor - Suite 310       |
| 3,644± RSF     | 4th Floor - Suite 401       |
| 4,082± RSF     | 4th Floor - Suite 408       |

#### THIRD FLOOR

Suite 302 - 2,187± RSF

Suite 303 - 3,384± RSF

Suite 310 - 1,037± RSF

FOURTH FLOOR

SUITE 401- 3,644± RSF

SUITE 408- 4,082± RSF